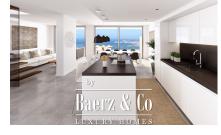

### **OMSCHRIJVING**

Spectacular modern penthouse with sea views of Ibiza. Newly built duplex penthouse with solarium for sale in Ibiza. A beautiful new project in Sant Josep de sa Talaia, Ibiza, Balearic Islands. All houses have a beautiful view of the Sa Talaia valley and the sea. The duplex penthouse has ground floor, 3 bedrooms distributed on the first floor and solarium with barbecue and private jacuzzi.

All units are for sale with parking space and storage room. The houses have air conditioning and fitted wardrobes. The kitchen is fully fitted, with laminated doors (gloss finish on both sides), detachable Blum lift system, hinge and drawers. Stylish worksheet. Ceramic hob, extractor hood, electric oven, dishwasher, washing machine and fridge.