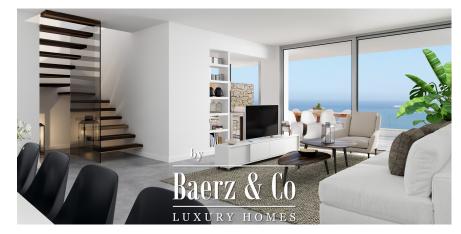

### **OMSCHRIJVING**

Spectacular modern penthouse with sea views of Ibiza. Newly built duplex penthouse with solarium for sale in Ibiza. A beautiful new project in Sant Josep de sa Talaia, Ibiza, Balearic Islands. All houses have a beautiful view of the Sa Talaia valley and the sea. The duplex penthouse has ground floor, 3 bedrooms distributed on the first floor and solarium with barbecue and private jacuzzi.

All units are for sale with parking space and storage room. The houses have air conditioning and fitted wardrobes. The kitchen is fully fitted, with laminated doors (gloss finish on both sides), detachable Blum lift system, hinge and drawers. Stylish worksheet. Ceramic hob, extractor hood, electric oven, dishwasher, washing machine and fridge.

The building and units are completely finished and ready to move into. This fantastic project can be defined with 3 elements that characterize it: white, wood and glass. White is the pre-eminent color of Ibiza. The Mares stone is a sandstone used for the construction of the Renaissance walls of Dalt Vila, now incorporated as partitions between the balconies. The glass provides protection on the terraces, doing away with any visual barrier and preserving a beautiful view of the sea.