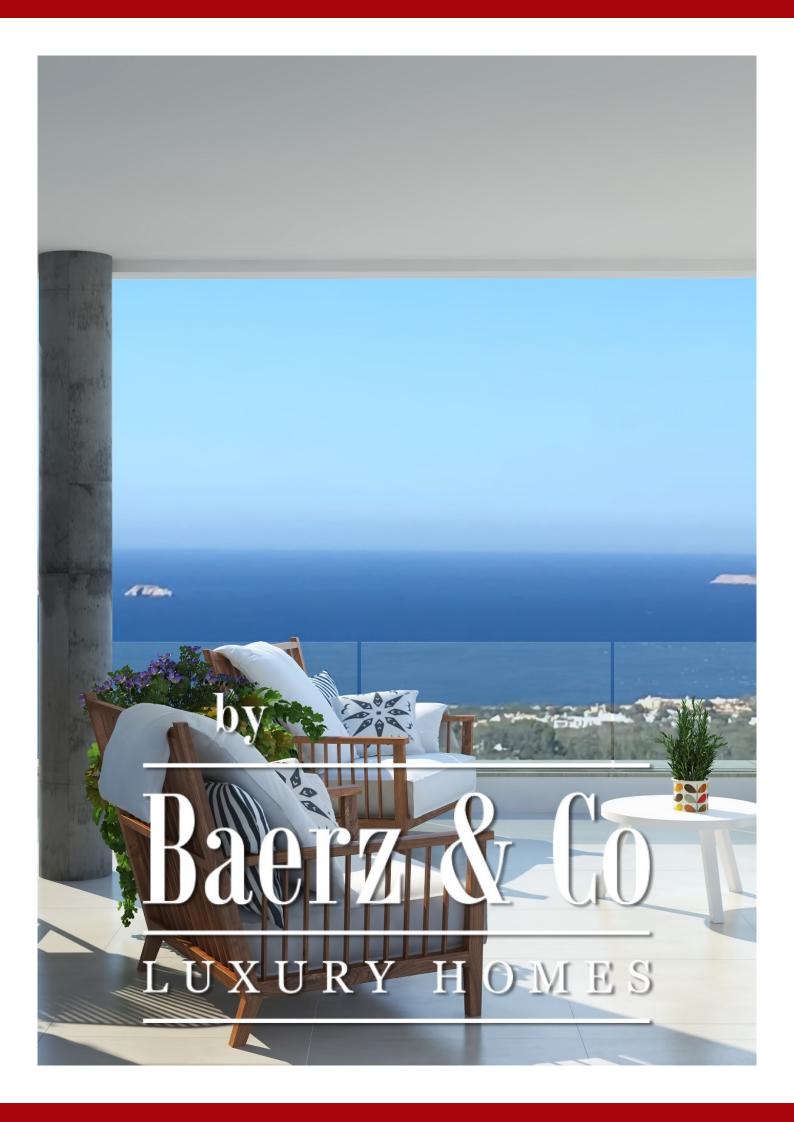

### **OMSCHRIJVING**

Spectacular modern penthouse with sea views of Ibiza. Newly built duplex penthouse with solarium for sale in Ibiza. A beautiful new project in Sant Josep de sa Talaia, Ibiza, Balearic Islands. All houses have a beautiful view of the Sa Talaia valley and the sea. The duplex penthouse has ground floor, 3 bedrooms distributed on the first floor and solarium with barbecue and private jacuzzi.

The building and units are completely finished and ready to move into. This fantastic project can be defined with 3 elements that characterize it: white, wood and glass. White is the pre-eminent color of Ibiza. The Mares stone is a sandstone used for the construction of the Renaissance walls of Dalt Vila, now incorporated as partitions between the balconies. The glass provides protection on the terraces, doing away with any visual barrier and preserving a beautiful view of the sea.