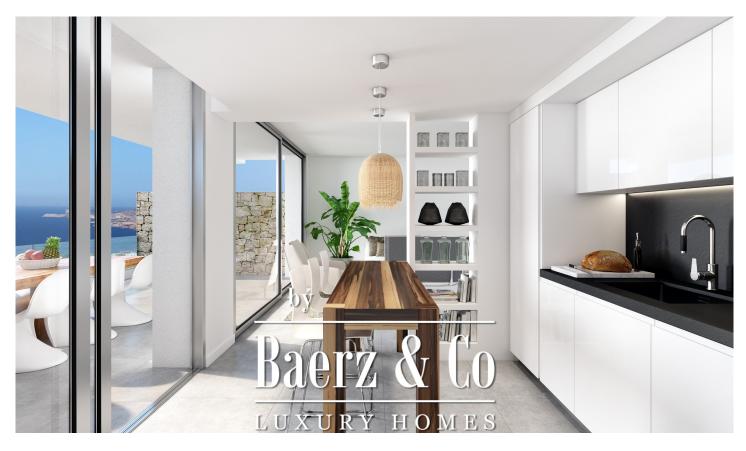

### **OMSCHRIJVING**

Spectacular modern penthouse with sea views of Ibiza. Newly built duplex penthouse with solarium for sale in Ibiza. A beautiful new project in Sant Josep de sa Talaia, Ibiza, Balearic Islands. All houses have a beautiful view of the Sa Talaia valley and the sea. The duplex penthouse has ground floor, 3 bedrooms distributed on the first floor and solarium with barbecue and private jacuzzi.

All units are for sale with parking space and storage room. The houses have air conditioning and fitted wardrobes. The kitchen is fully fitted, with laminated doors (gloss finish on both sides), detachable Blum lift system, hinge and drawers. Stylish worksheet. Ceramic hob, extractor hood, electric oven, dishwasher, washing machine and fridge.

The building and units are completely finished and ready to move into. This fantastic project can be defined with 3 elements that characterize it: white, wood and glass. White is the pre-eminent color of Ibiza. The Mares stone is a sandstone used for the construction of the Renaissance walls of Dalt Vila, now incorporated as partitions between the balconies. The glass provides protection on the terraces, doing away with any visual barrier and preserving a beautiful view of the sea.