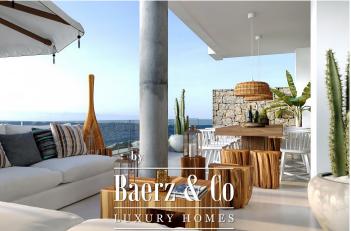

### **OMSCHRIJVING**

Spectacular modern penthouse with sea views of Ibiza. Newly built duplex penthouse with solarium for sale in Ibiza. A beautiful new project in Sant Josep de sa Talaia, Ibiza, Balearic Islands. All houses have a beautiful view of the Sa Talaia valley and the sea. The duplex penthouse has ground floor, 3 bedrooms distributed on the first floor and solarium with barbecue and private jacuzzi.

The building and units are completely finished and ready to move into. This fantastic project can be defined with 3 elements that characterize it: white, wood and glass. White is the pre-eminent color of Ibiza. The Mares stone is a sandstone used for the construction of the Renaissance walls of Dalt Vila, now incorporated as partitions between the balconies. The glass provides protection on the terraces, doing away with any visual barrier and preserving a beautiful view of the sea.