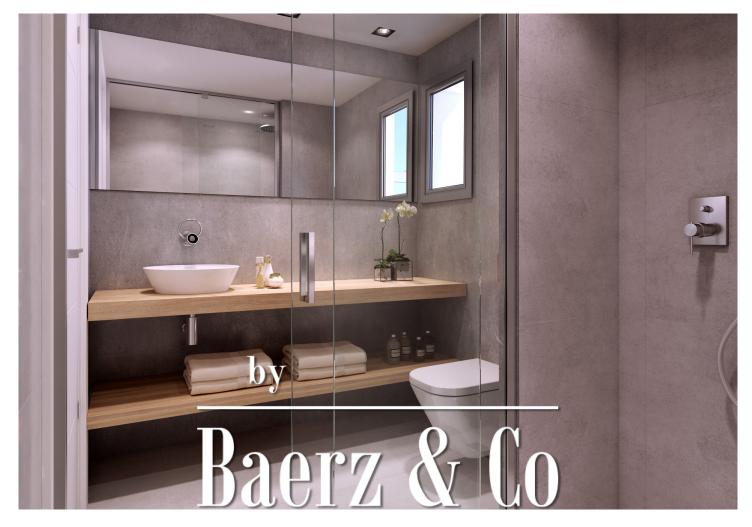

# Cala Vadella-INDELINGAantal slaapkamers3Aantal badkamers3Voorzieningenair conditioning, sea views, terrace

All units are for sale with parking space and storage room. The houses have air conditioning and fitted wardrobes. The kitchen is fully fitted, with laminated doors (gloss finish on both sides), detachable Blum lift system, hinge and drawers. Stylish worksheet. Ceramic hob, extractor hood, electric oven, dishwasher, washing machine and fridge.