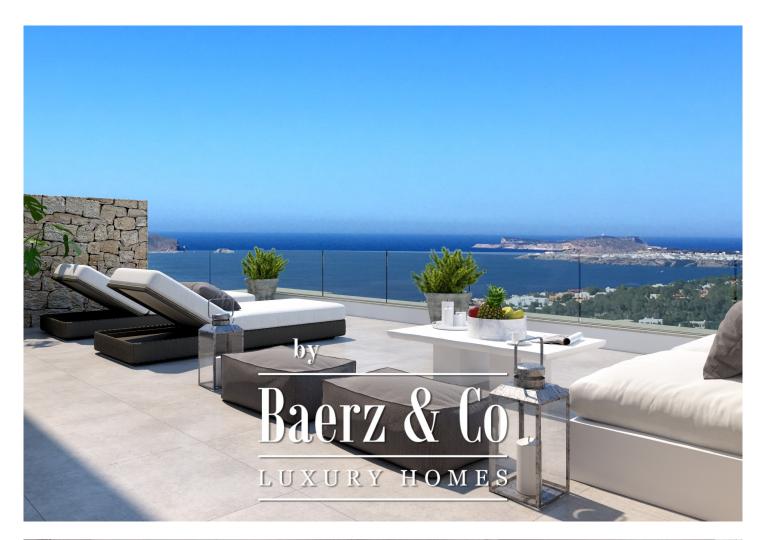

### **OMSCHRIJVING**

Spectacular modern penthouse with sea views of Ibiza. Newly built duplex penthouse with solarium for sale in Ibiza. A beautiful new project in Sant Josep de sa Talaia, Ibiza, Balearic Islands. All houses have a beautiful view of the Sa Talaia valley and the sea. The duplex penthouse has ground floor, 3 bedrooms distributed on the first floor and solarium with barbecue and private jacuzzi.

This

Ibiza. With over 80 km of coastline, Sant Josep de Sa Talaia is the largest municipality in Ibiza and has the most beaches and coves. The project is located in the southwest of the island, in a quiet cove known as Cala Vadella. The protected nature of the bay, the spaciousness of the beach, the shallow water and

# Cala Vadella -

\_

the general tranquility make this place an ideal place for families. There is an excellent selection of restaurants, bars and cafes on the beach.

Property ID: 34856

Price: €1,275,000

Built Size: 219 m2