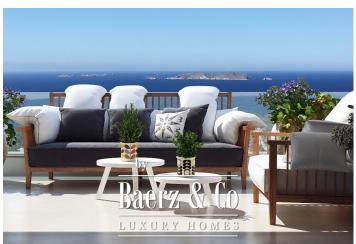

### **OMSCHRIJVING**

Spectacular modern penthouse with sea views of Ibiza. Newly built duplex penthouse with solarium for sale in Ibiza. A beautiful new project in Sant Josep de sa Talaia, Ibiza, Balearic Islands. All houses have a beautiful view of the Sa Talaia valley and the sea. The duplex penthouse has ground floor, 3 bedrooms distributed on the first floor and solarium with barbecue and private jacuzzi.

The building and units are completely finished and ready to move into. This fantastic project can be defined with 3 elements that characterize it: white, wood and glass. White is the pre-eminent color of Ibiza. The Mares stone is a sandstone used for the construction of the Renaissance walls of Dalt Vila, now incorporated as partitions between the balconies. The glass provides protection on the terraces, doing away with any visual barrier and preserving a beautiful view of the sea.