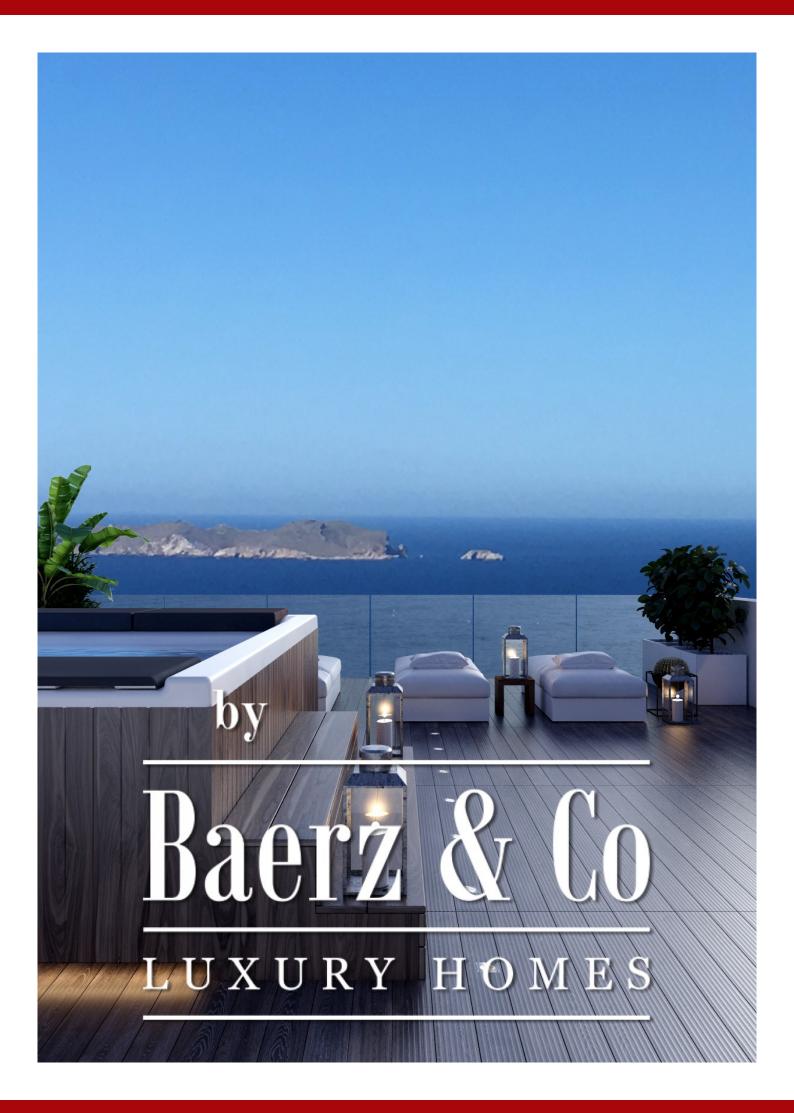

### **OMSCHRIJVING**

Spectacular modern penthouse with sea views of Ibiza. Newly built duplex penthouse with solarium for sale in Ibiza. A beautiful new project in Sant Josep de sa Talaia, Ibiza, Balearic Islands. All houses have a beautiful view of the Sa Talaia valley and the sea. The duplex penthouse has ground floor, 3 bedrooms distributed on the first floor and solarium with barbecue and private jacuzzi.

The building and units are completely finished and ready to move into. This fantastic project can be defined with 3 elements that characterize it: white, wood and glass. White is the pre-eminent color of Ibiza. The Mares stone is a sandstone used for the construction of the Renaissance walls of Dalt Vila, now incorporated as partitions between the balconies. The glass provides protection on the terraces, doing away with any visual barrier and preserving a beautiful view of the sea.