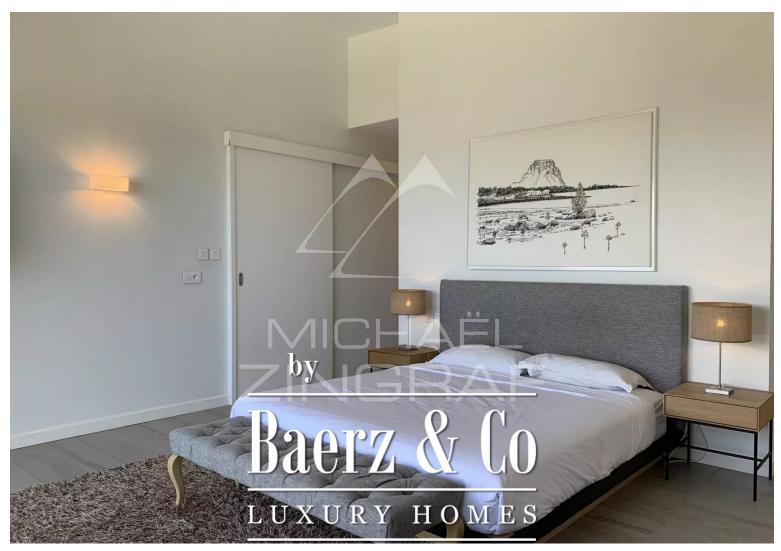

It consists of 4 en-suite bedrooms, two of which offer a magnificent view of the sea. As for the other two, they offer a very beautiful view of the mountain. The spacious living room and dining room open onto the outside through huge bay windows overlooking a terrace for dining by the pool and a view of the lagoon. The American kitchen with state-of-the-art equipment (refrigerator, oven, etc.) will allow you to prepare good meals with your family. It comes with a second kitchen and a laundry room.