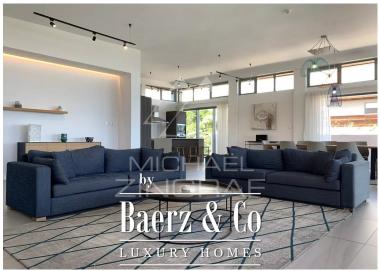

This superb 500 m2 penthouse with its own private elevator is located on the top floor of this residence. It is part of the RES phase of this program and is therefore accessible to foreigners. It has a pleasant swimming pool but also a jacuzzi and also majestic living spaces facing the mountains and the turquoise waters of our beautiful island. The view of the horizon competes with that of the famous mountain called La Tourelle. Overlooking the west, this chameleon mountain sometimes takes on the colors of the savannah in summer and then of tropical forest in winter.

It consists of 4 en-suite bedrooms, two of which offer a magnificent view of the sea. As for the other two, they offer a very beautiful view of the mountain. The spacious living room and dining room open onto the outside through huge bay windows overlooking a terrace for dining by the pool and a view of the lagoon. The American kitchen with state-of-the-art equipment (refrigerator, oven, etc.) will allow you to prepare good meals with your family. It comes with a second kitchen and a laundry room.