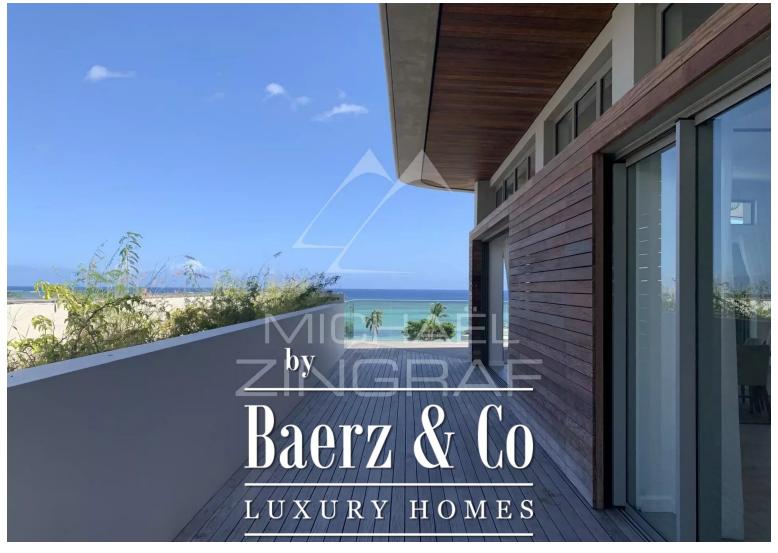

This superb 500 m2 penthouse with its own private elevator is located on the top floor of this residence. It is part of the RES phase of this program and is therefore accessible to foreigners. It has a pleasant swimming pool but also a jacuzzi and also majestic living spaces facing the mountains and the turquoise waters of our beautiful island. The view of the horizon competes with that of the famous mountain called La Tourelle. Overlooking the west, this chameleon mountain sometimes takes on the colors of the savannah in summer and then of tropical forest in winter.

It consists of 4 en-suite bedrooms, two of which offer a magnificent view of the sea. As for the other two, they offer a very beautiful view of the mountain. The spacious living room and dining room open onto the outside through huge bay windows overlooking a terrace for dining by the pool and a view of the lagoon. The American kitchen with state-of-the-art equipment (refrigerator, oven, etc.) will allow you to prepare good meals with your family. It comes with a second kitchen and a laundry room.