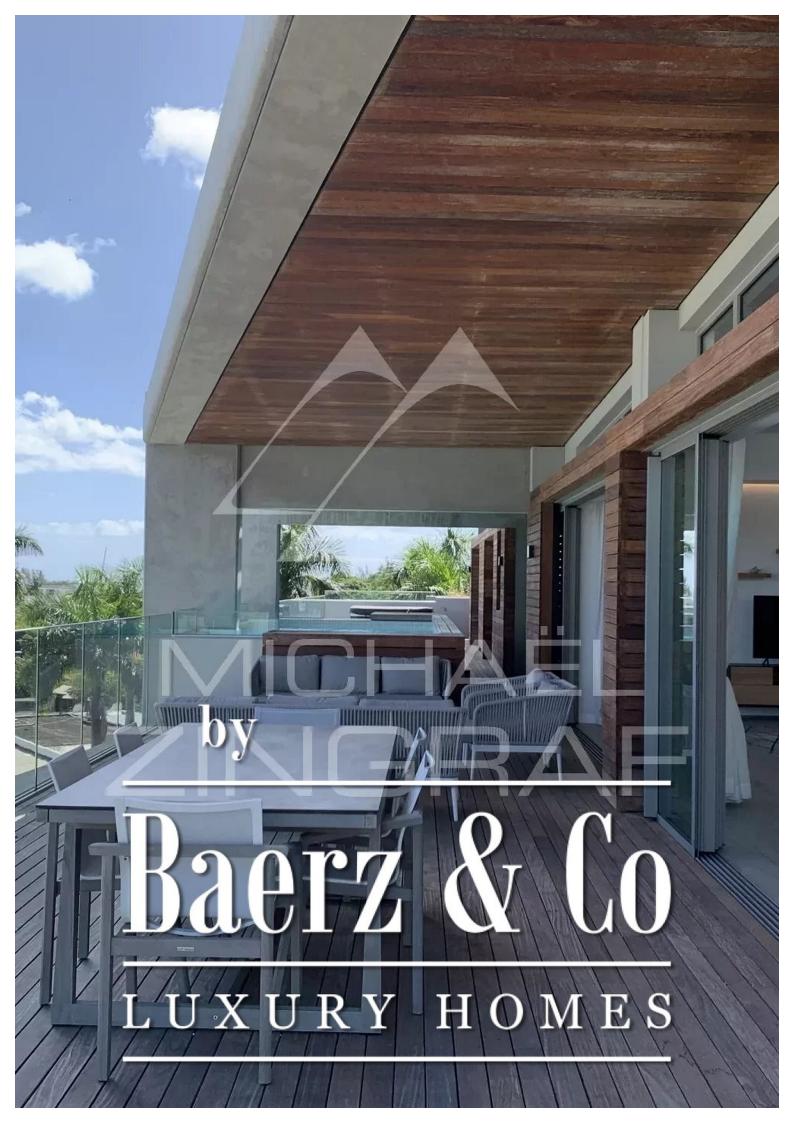

This superb 500 m2 penthouse with its own private elevator is located on the top floor of this residence. It is part of the RES phase of this program and is therefore accessible to foreigners. It has a pleasant swimming pool but also a jacuzzi and also majestic living spaces facing the mountains and the turquoise waters of our beautiful island. The view of the horizon competes with that of the famous mountain called La Tourelle. Overlooking the west, this chameleon mountain sometimes takes on the colors of the savannah in summer and then of tropical forest in winter.

It consists of 4 en-suite bedrooms, two of which offer a magnificent view of the sea. As for the other two, they offer a very beautiful view of the mountain. The spacious living room and dining room open onto the outside through huge bay windows overlooking a terrace for dining by the pool and a view of the lagoon. The American kitchen with state-of-the-art equipment (refrigerator, oven, etc.) will allow you to prepare good meals with your family. It comes with a second kitchen and a laundry room.