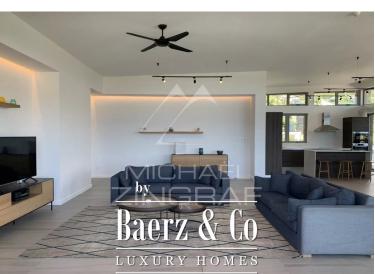

This superb 500 m2 penthouse with its own private elevator is located on the top floor of this residence. It is part of the RES phase of this program and is therefore accessible to foreigners. It has a pleasant swimming pool but also a jacuzzi and also majestic living spaces facing the mountains and the turquoise waters of our beautiful island. The view of the horizon competes with that of the famous mountain called La Tourelle. Overlooking the west, this chameleon mountain sometimes takes on the colors of the savannah in summer and then of tropical forest in winter.

It consists of 4 en-suite bedrooms, two of which offer a magnificent view of the sea. As for the other two, they offer a very beautiful view of the mountain. The spacious living room and dining room open onto the outside through huge bay windows overlooking a terrace for dining by the pool and a view of the lagoon. The American kitchen with state-of-the-art equipment (refrigerator, oven, etc.) will allow you to prepare good meals with your family. It comes with a second kitchen and a laundry room.