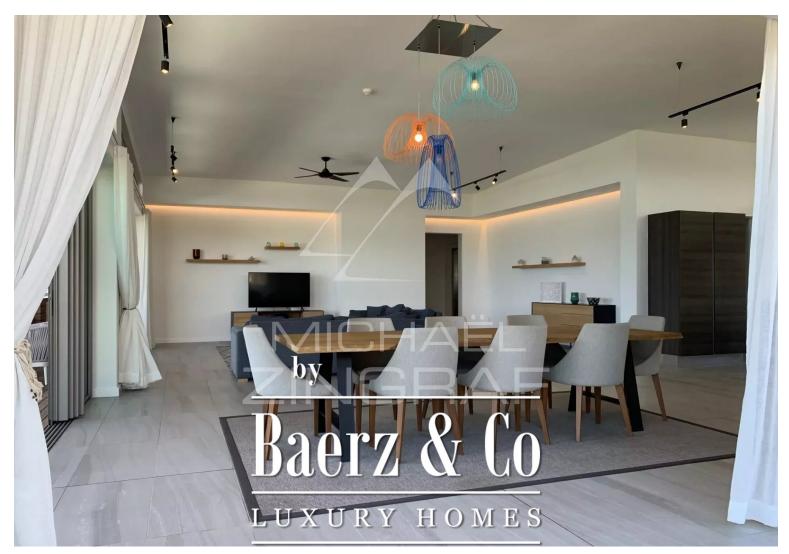

This superb 500 m2 penthouse with its own private elevator is located on the top floor of this residence. It is part of the RES phase of this program and is therefore accessible to foreigners. It has a pleasant swimming pool but also a jacuzzi and also majestic living spaces facing the mountains and the turquoise waters of our beautiful island. The view of the horizon competes with that of the famous mountain called La Tourelle. Overlooking the west, this chameleon mountain sometimes takes on the colors of the savannah in summer and then of tropical forest in winter.

It consists of 4 en-suite bedrooms, two of which offer a magnificent view of the sea. As for the other two, they offer a very beautiful view of the mountain. The spacious living room and dining room open onto the outside through huge bay windows overlooking a terrace for dining by the pool and a view of the lagoon. The American kitchen with state-of-the-art equipment (refrigerator, oven, etc.) will allow you to prepare good meals with your family. It comes with a second kitchen and a laundry room.