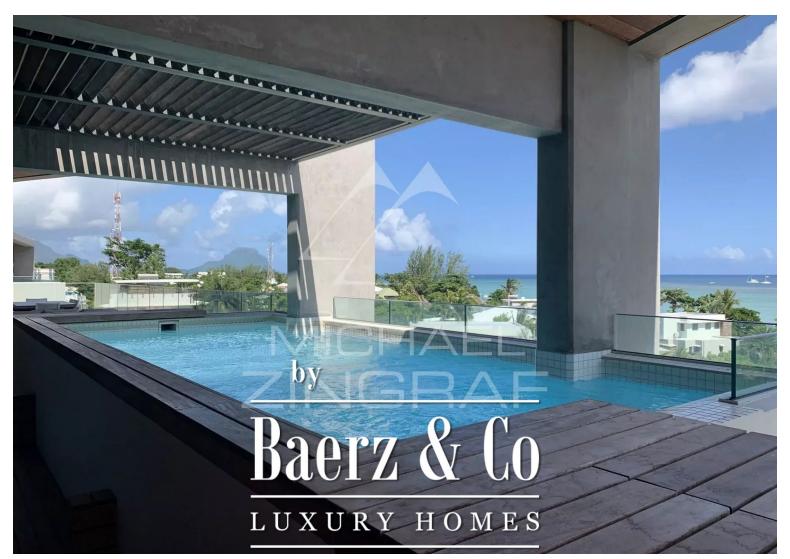

This superb 500 m2 penthouse with its own private elevator is located on the top floor of this residence. It is part of the RES phase of this program and is therefore accessible to foreigners. It has a pleasant swimming pool but also a jacuzzi and also majestic living spaces facing the mountains and the turquoise waters of our beautiful island. The view of the horizon competes with that of the famous mountain called La Tourelle. Overlooking the west, this chameleon mountain sometimes takes on the colors of the savannah in summer and then of tropical forest in winter.