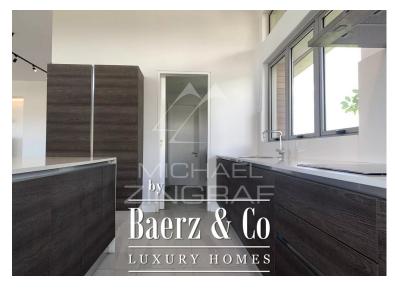

It consists of 4 en-suite bedrooms, two of which offer a magnificent view of the sea. As for the other two, they offer a very beautiful view of the mountain. The spacious living room and dining room open onto the outside through huge bay windows overlooking a terrace for dining by the pool and a view of the lagoon. The American kitchen with state-of-the-art equipment (refrigerator, oven, etc.) will allow you to prepare good meals with your family. It comes with a second kitchen and a laundry room.