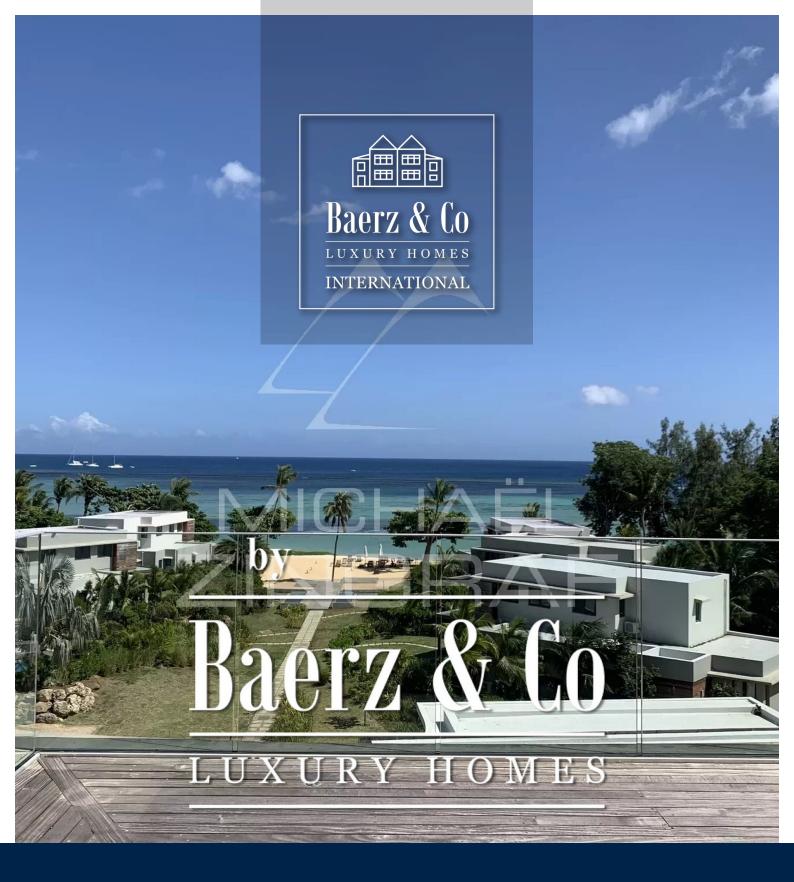

#### **OMSCHRIJVING**

Located in the heart of the charming village of Tamarin, on the west coast of the island, this residence is a little paradise on earth. Let yourself be tempted by this quality residence by investing in a luxurious setting surrounded by sublime landscapes. Designed to bring serenity to residents, Manta Cove is a modern residence with direct access to crystal clear waters.

This superb 500 m2 penthouse with its own private elevator is located on the top floor of this residence. It is part of the RES phase of this program and is therefore accessible to foreigners. It has a pleasant swimming pool but also a jacuzzi and also majestic living spaces facing the mountains and the turquoise waters of our beautiful island. The view of the horizon competes with that of the famous mountain called La Tourelle. Overlooking the west, this chameleon mountain sometimes takes on the colors of the savannah in summer and then of tropical forest in winter.