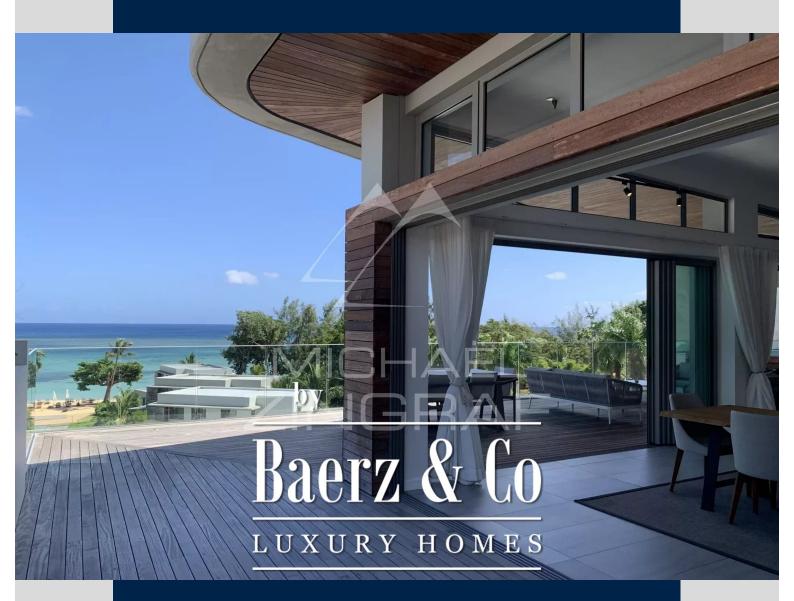

This superb 500 m2 penthouse with its own private elevator is located on the top floor of this residence. It is part of the RES phase of this program and is therefore accessible to foreigners. It has a pleasant swimming pool but also a jacuzzi and also majestic living spaces facing the mountains and the turquoise waters of our beautiful island. The view of the horizon competes with that of the famous mountain called La Tourelle. Overlooking the west, this chameleon mountain sometimes takes on the colors of the savannah in summer and then of tropical forest in winter.

It consists of 4 en-suite bedrooms, two of which offer a magnificent view of the sea. As for the other two, they offer a very beautiful view of the mountain. The spacious living room and dining room open onto the outside through huge bay windows overlooking a terrace for dining by the pool and a view of the lagoon. The American kitchen with state-of-the-art equipment (refrigerator, oven, etc.) will allow you to prepare good meals with your family. It comes with a second kitchen and a laundry room.