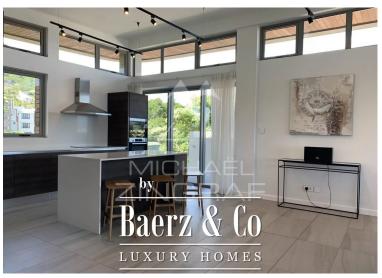

It consists of 4 en-suite bedrooms, two of which offer a magnificent view of the sea. As for the other two, they offer a very beautiful view of the mountain. The spacious living room and dining room open onto the outside through huge bay windows overlooking a terrace for dining by the pool and a view of the lagoon. The American kitchen with state-of-the-art equipment (refrigerator, oven, etc.) will allow you to prepare good meals with your family. It comes with a second kitchen and a laundry room.