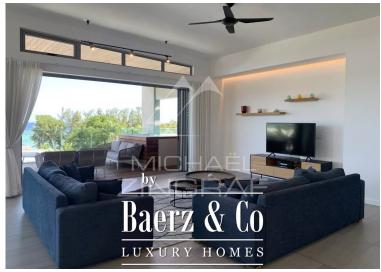

This superb 500 m2 penthouse with its own private elevator is located on the top floor of this residence. It is part of the RES phase of this program and is therefore accessible to foreigners. It has a pleasant swimming pool but also a jacuzzi and also majestic living spaces facing the mountains and the turquoise waters of our beautiful island. The view of the horizon competes with that of the famous mountain called La Tourelle. Overlooking the west, this chameleon mountain sometimes takes on the colors of the savannah in summer and then of tropical forest in winter.

It consists of 4 en-suite bedrooms, two of which offer a magnificent view of the sea. As for the other two, they offer a very beautiful view of the mountain. The spacious living room and dining room open onto the outside through huge bay windows overlooking a terrace for dining by the pool and a view of the lagoon. The American kitchen with state-of-the-art equipment (refrigerator, oven, etc.) will allow you to prepare good meals with your family. It comes with a second kitchen and a laundry room.