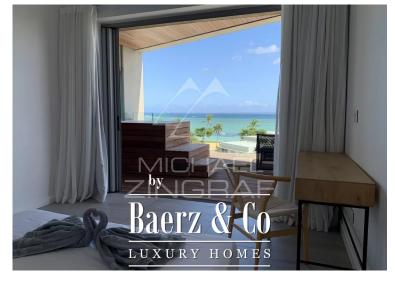

This superb 500 m2 penthouse with its own private elevator is located on the top floor of this residence. It is part of the RES phase of this program and is therefore accessible to foreigners. It has a pleasant swimming pool but also a jacuzzi and also majestic living spaces facing the mountains and the turquoise waters of our beautiful island. The view of the horizon competes with that of the famous mountain called La Tourelle. Overlooking the west, this chameleon mountain sometimes takes on the colors of the savannah in summer and then of tropical forest in winter.

It consists of 4 en-suite bedrooms, two of which offer a magnificent view of the sea. As for the other two, they offer a very beautiful view of the mountain. The spacious living room and dining room open onto the outside through huge bay windows overlooking a terrace for dining by the pool and a view of the lagoon. The American kitchen with state-of-the-art equipment (refrigerator, oven, etc.) will allow you to prepare good meals with your family. It comes with a second kitchen and a laundry room.