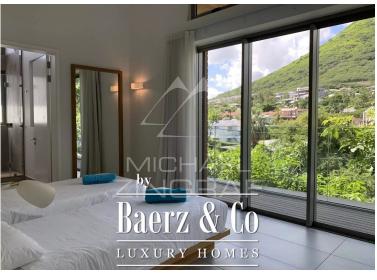

This superb 500 m2 penthouse with its own private elevator is located on the top floor of this residence. It is part of the RES phase of this program and is therefore accessible to foreigners. It has a pleasant swimming pool but also a jacuzzi and also majestic living spaces facing the mountains and the turquoise waters of our beautiful island. The view of the horizon competes with that of the famous mountain called La Tourelle. Overlooking the west, this chameleon mountain sometimes takes on the colors of the savannah in summer and then of tropical forest in winter.

It consists of 4 en-suite bedrooms, two of which offer a magnificent view of the sea. As for the other two, they offer a very beautiful view of the mountain. The spacious living room and dining room open onto the outside through huge bay windows overlooking a terrace for dining by the pool and a view of the lagoon. The American kitchen with state-of-the-art equipment (refrigerator, oven, etc.) will allow you to prepare good meals with your family. It comes with a second kitchen and a laundry room.