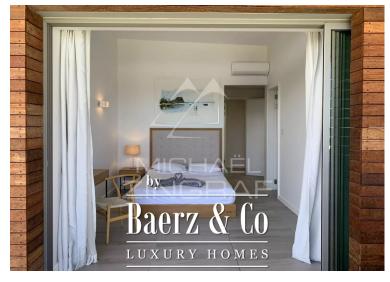

It consists of 4 en-suite bedrooms, two of which offer a magnificent view of the sea. As for the other two, they offer a very beautiful view of the mountain. The spacious living room and dining room open onto the outside through huge bay windows overlooking a terrace for dining by the pool and a view of the lagoon. The American kitchen with state-of-the-art equipment (refrigerator, oven, etc.) will allow you to prepare good meals with your family. It comes with a second kitchen and a laundry room.