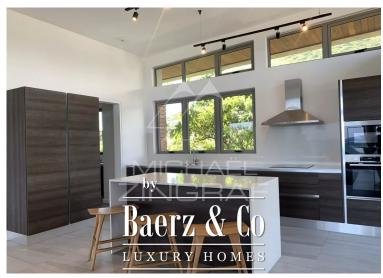

It consists of 4 en-suite bedrooms, two of which offer a magnificent view of the sea. As for the other two, they offer a very beautiful view of the mountain. The spacious living room and dining room open onto the outside through huge bay windows overlooking a terrace for dining by the pool and a view of the lagoon. The American kitchen with state-of-the-art equipment (refrigerator, oven, etc.) will allow you to prepare good meals with your family. It comes with a second kitchen and a laundry room.