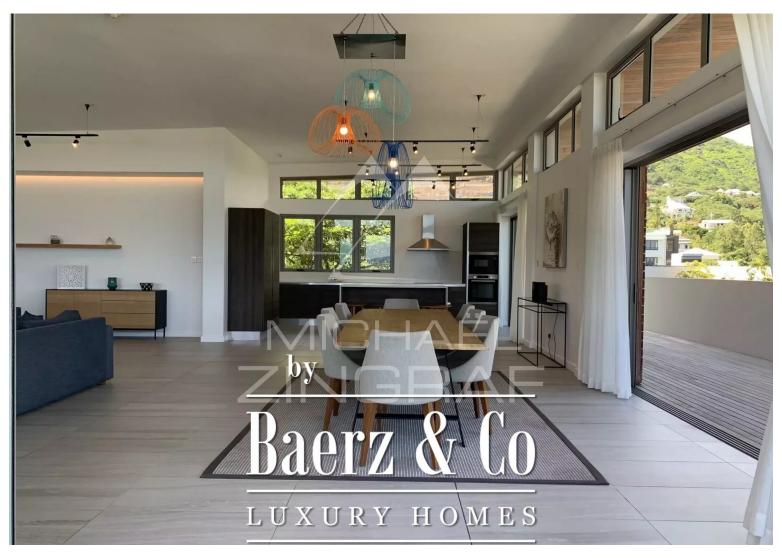

It consists of 4 en-suite bedrooms, two of which offer a magnificent view of the sea. As for the other two, they offer a very beautiful view of the mountain. The spacious living room and dining room open onto the outside through huge bay windows overlooking a terrace for dining by the pool and a view of the lagoon. The American kitchen with state-of-the-art equipment (refrigerator, oven, etc.) will allow you to prepare good meals with your family. It comes with a second kitchen and a laundry room.