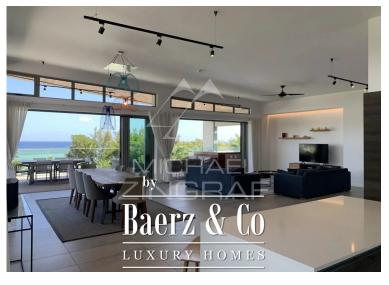

#### **OMSCHRIJVING**

Located in the heart of the charming village of Tamarin, on the west coast of the island, this residence is a little paradise on earth. Let yourself be tempted by this quality residence by investing in a luxurious setting surrounded by sublime landscapes. Designed to bring serenity to residents, Manta Cove is a modern residence with direct access to crystal clear waters.

This superb 500 m2 penthouse with its own private elevator is located on the top floor of this residence. It is part of the RES phase of this program and is therefore accessible to foreigners. It has a pleasant swimming pool but also a jacuzzi and also majestic living spaces facing the mountains and the turquoise waters of our beautiful island. The view of the horizon competes with that of the famous mountain called La Tourelle. Overlooking the west, this chameleon mountain sometimes takes on the colors of the savannah in summer and then of tropical forest in winter.

It consists of 4 en-suite bedrooms, two of which offer a magnificent view of the sea. As for the other two, they offer a very beautiful view of the mountain. The spacious living room and dining room open onto the outside through huge bay windows overlooking a terrace for dining by the pool and a view of the lagoon. The American kitchen with state-of-the-art equipment (refrigerator, oven, etc.) will allow you to prepare good meals with your family. It comes with a second kitchen and a laundry room.