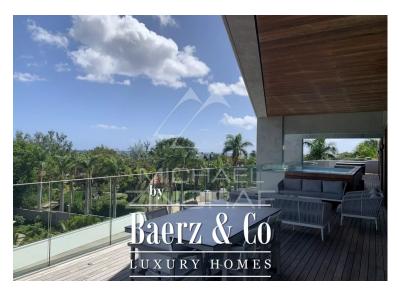

This superb 500 m2 penthouse with its own private elevator is located on the top floor of this residence. It is part of the RES phase of this program and is therefore accessible to foreigners. It has a pleasant swimming pool but also a jacuzzi and also majestic living spaces facing the mountains and the turquoise waters of our beautiful island. The view of the horizon competes with that of the famous mountain called La Tourelle. Overlooking the west, this chameleon mountain sometimes takes on the colors of the savannah in summer and then of tropical forest in winter.

It consists of 4 en-suite bedrooms, two of which offer a magnificent view of the sea. As for the other two, they offer a very beautiful view of the mountain. The spacious living room and dining room open onto the outside through huge bay windows overlooking a terrace for dining by the pool and a view of the lagoon. The American kitchen with state-of-the-art equipment (refrigerator, oven, etc.) will allow you to prepare good meals with your family. It comes with a second kitchen and a laundry room.