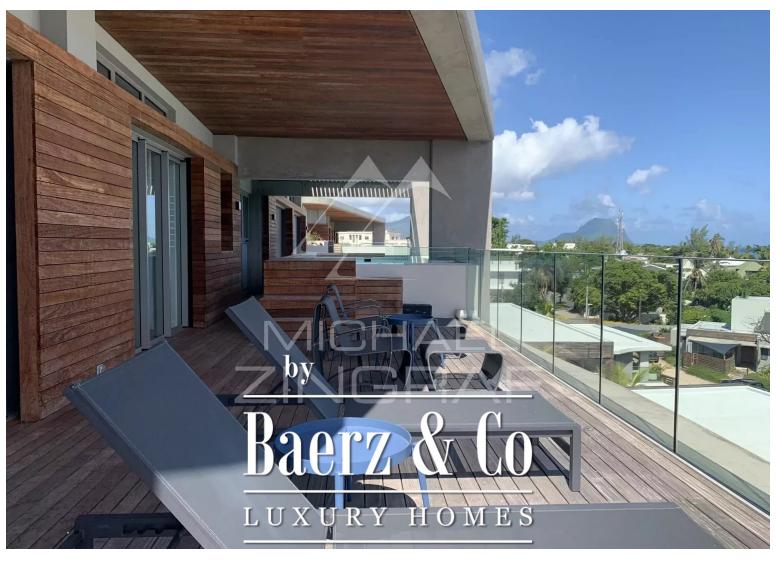

This superb 500 m2 penthouse with its own private elevator is located on the top floor of this residence. It is part of the RES phase of this program and is therefore accessible to foreigners. It has a pleasant swimming pool but also a jacuzzi and also majestic living spaces facing the mountains and the turquoise waters of our beautiful island. The view of the horizon competes with that of the famous mountain called La Tourelle. Overlooking the west, this chameleon mountain sometimes takes on the colors of the savannah in summer and then of tropical forest in winter.

It consists of 4 en-suite bedrooms, two of which offer a magnificent view of the sea. As for the other two, they offer a very beautiful view of the mountain. The spacious living room and dining room open onto the outside through huge bay windows overlooking a terrace for dining by the pool and a view of the lagoon. The American kitchen with state-of-the-art equipment (refrigerator, oven, etc.) will allow you to prepare good meals with your family. It comes with a second kitchen and a laundry room.