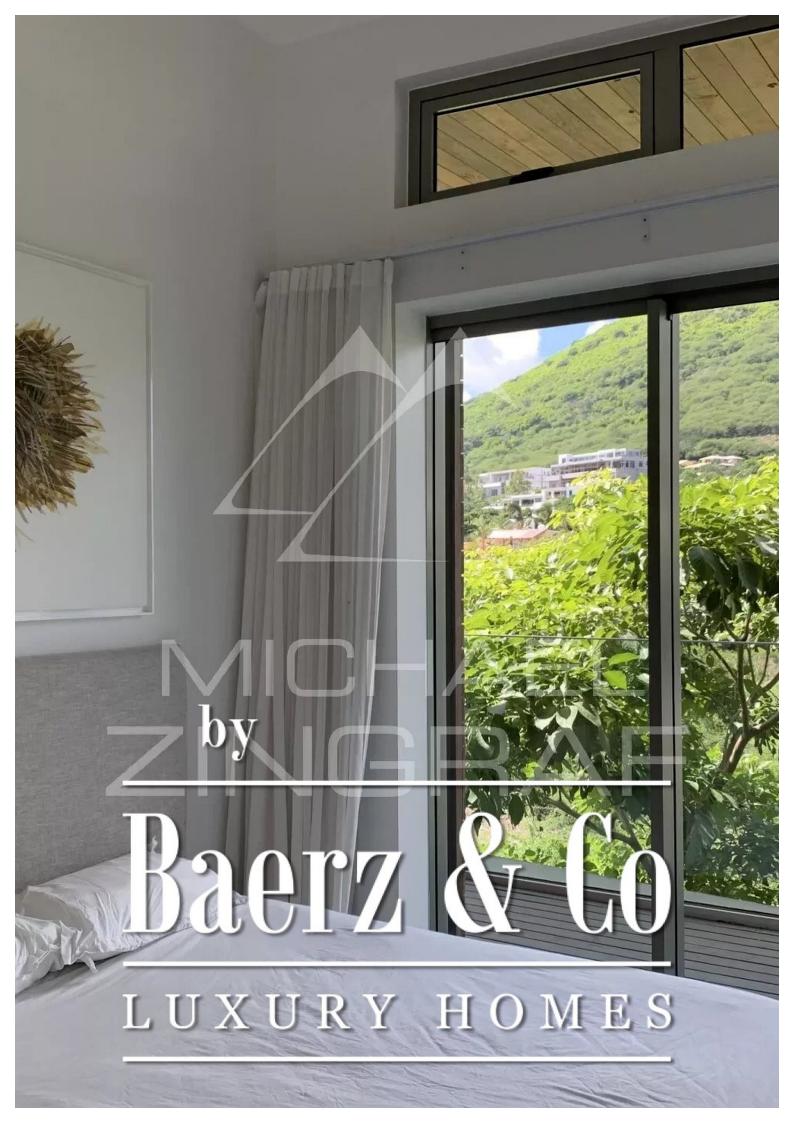

This superb 500 m2 penthouse with its own private elevator is located on the top floor of this residence. It is part of the RES phase of this program and is therefore accessible to foreigners. It has a pleasant swimming pool but also a jacuzzi and also majestic living spaces facing the mountains and the turquoise waters of our beautiful island. The view of the horizon competes with that of the famous mountain called La Tourelle. Overlooking the west, this chameleon mountain sometimes takes on the colors of the savannah in summer and then of tropical forest in winter.

It consists of 4 en-suite bedrooms, two of which offer a magnificent view of the sea. As for the other two, they offer a very beautiful view of the mountain. The spacious living room and dining room open onto the outside through huge bay windows overlooking a terrace for dining by the pool and a view of the lagoon. The American kitchen with state-of-the-art equipment (refrigerator, oven, etc.) will allow you to prepare good meals with your family. It comes with a second kitchen and a laundry room.