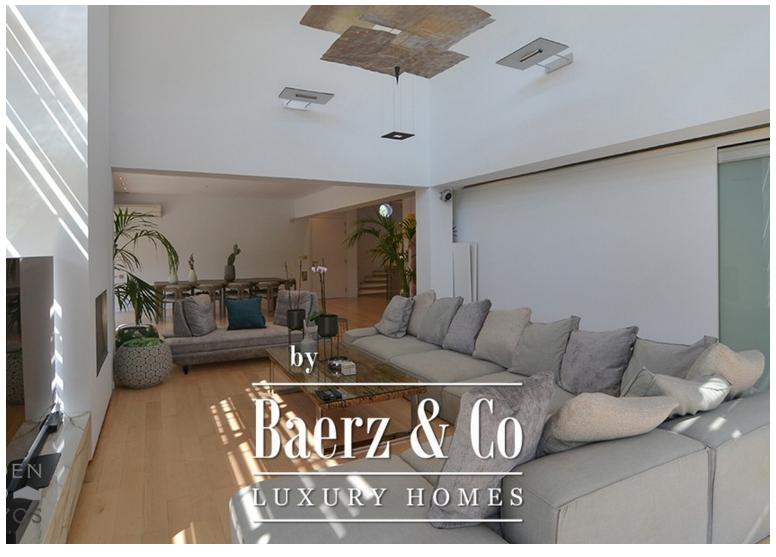

#### **OMSCHRIJVING**

This exquisite 4-level villa, spanning 472 sqm, is located in the heart of Voula and was thoughtfully designed by renowned architect ISV in 2003. Offering a glimpse into the opulent lifestyle of the southern suburbs of Athens, this property boasts a sleek and sophisticated design that exudes privacy and tranquility. The ground floor features a generously sized living and dining area that seamlessly opens up to the inviting pool and lush outdoor space. Completing this level is a modern kitchen and a convenient laundry room.