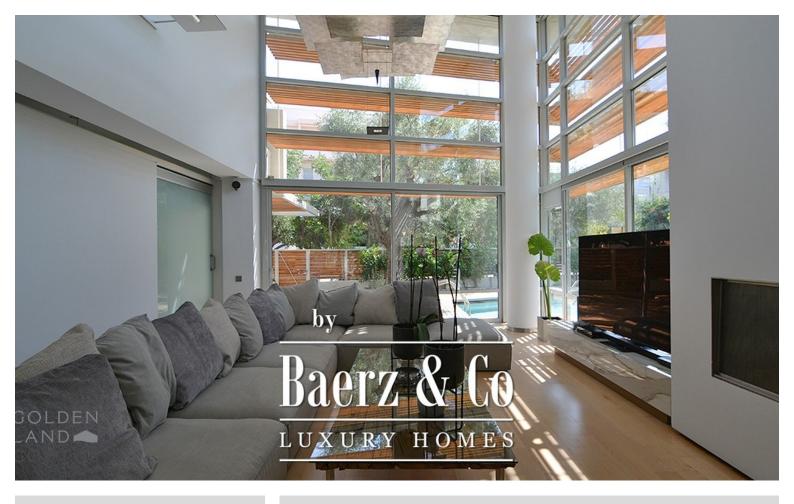

#### **OMSCHRIJVING**

This exquisite 4-level villa, spanning 472 sqm, is located in the heart of Voula and was thoughtfully designed by renowned architect ISV in 2003. Offering a glimpse into the opulent lifestyle of the southern suburbs of Athens, this property boasts a sleek and sophisticated design that exudes privacy and tranquility. The ground floor features a generously sized living and dining area that seamlessly opens up to the inviting pool and lush outdoor space. Completing this level is a modern kitchen and a convenient laundry room.