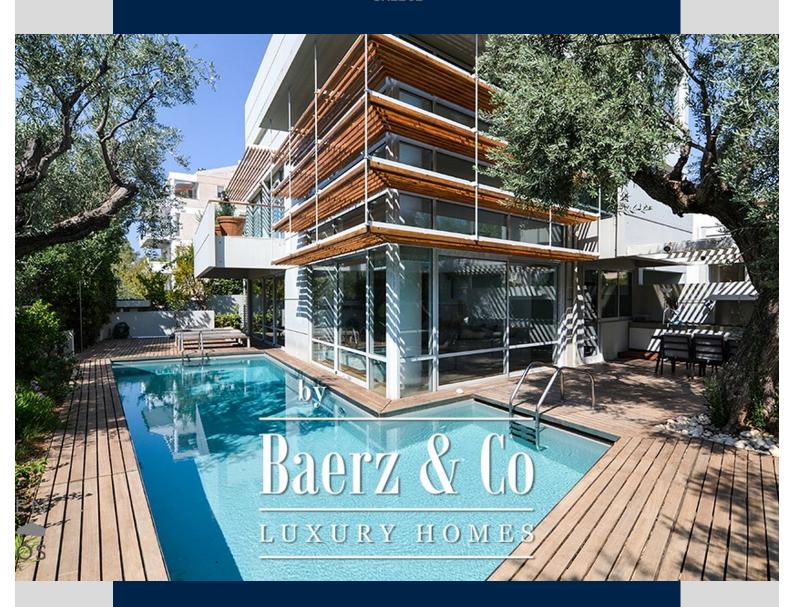

**GREECE** 

€2,200,000

### GREECE

| VRAAGPRIJS         | €2,200,000 |
|--------------------|------------|
| Soort woonhuis     | Villa      |
| Woonoppervlakte    | 472 m²     |
| Perceeloppervlakte | 460 m²     |

#### **OMSCHRIJVING**

This exquisite 4-level villa, spanning 472 sqm, is located in the heart of Voula and was thoughtfully designed by renowned architect ISV in 2003. Offering a glimpse into the opulent lifestyle of the southern suburbs of Athens, this property boasts a sleek and sophisticated design that exudes privacy and tranquility. The ground floor features a generously sized living and dining area that seamlessly opens up to the inviting pool and lush outdoor space. Completing this level is a modern kitchen and a convenient laundry room.