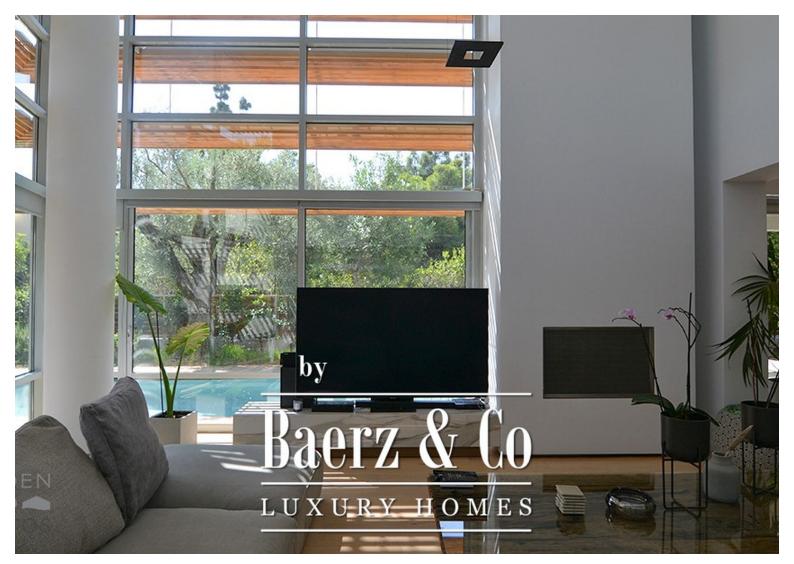

#### **OMSCHRIJVING**

This exquisite 4-level villa, spanning 472 sqm, is located in the heart of Voula and was thoughtfully designed by renowned architect ISV in 2003. Offering a glimpse into the opulent lifestyle of the southern suburbs of Athens, this property boasts a sleek and sophisticated design that exudes privacy and tranquility. The ground floor features a generously sized living and dining area that seamlessly opens up to the inviting pool and lush outdoor space. Completing this level is a modern kitchen and a convenient laundry room.