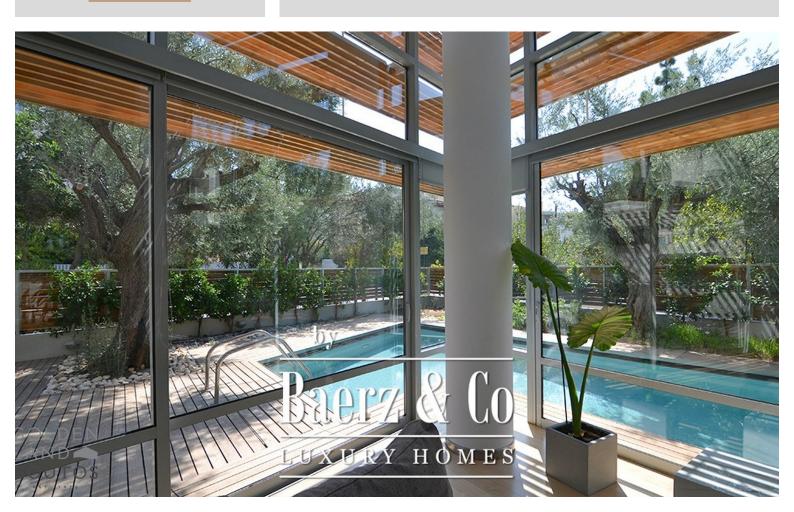

#### **OMSCHRIJVING**

This exquisite 4-level villa, spanning 472 sqm, is located in the heart of Voula and was thoughtfully designed by renowned architect ISV in 2003. Offering a glimpse into the opulent lifestyle of the southern suburbs of Athens, this property boasts a sleek and sophisticated design that exudes privacy and tranquility. The ground floor features a generously sized living and dining area that seamlessly opens up to the inviting pool and lush outdoor space. Completing this level is a modern kitchen and a convenient laundry room.