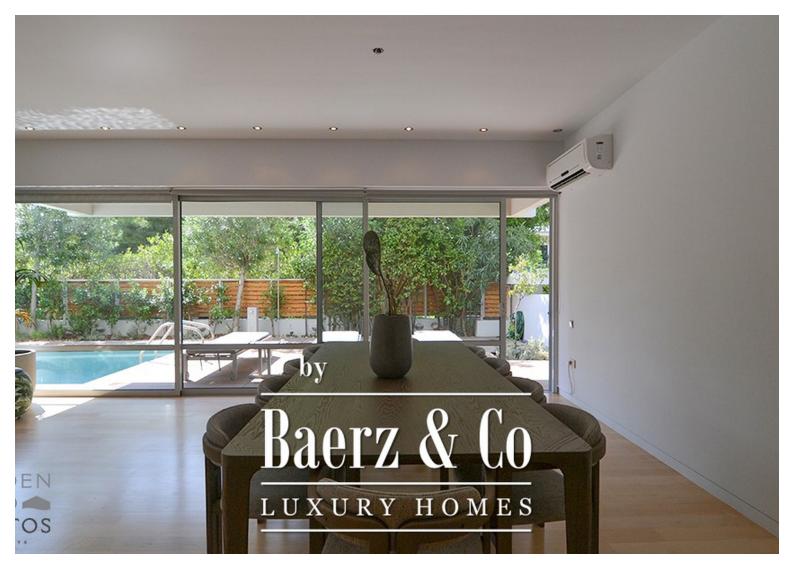

#### **OMSCHRIJVING**

This exquisite 4-level villa, spanning 472 sqm, is located in the heart of Voula and was thoughtfully designed by renowned architect ISV in 2003. Offering a glimpse into the opulent lifestyle of the southern suburbs of Athens, this property boasts a sleek and sophisticated design that exudes privacy and tranquility. The ground floor features a generously sized living and dining area that seamlessly opens up to the inviting pool and lush outdoor space. Completing this level is a modern kitchen and a convenient laundry room.