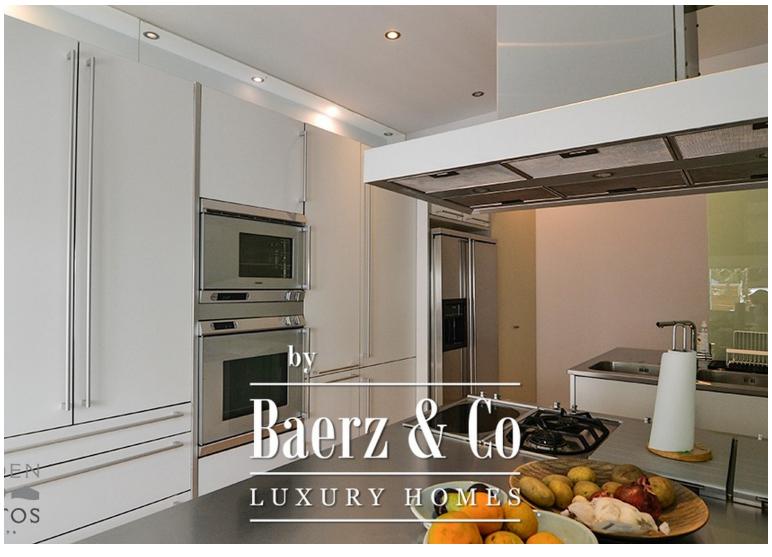

#### **OMSCHRIJVING**

This exquisite 4-level villa, spanning 472 sqm, is located in the heart of Voula and was thoughtfully designed by renowned architect ISV in 2003. Offering a glimpse into the opulent lifestyle of the southern suburbs of Athens, this property boasts a sleek and sophisticated design that exudes privacy and tranquility. The ground floor features a generously sized living and dining area that seamlessly opens up to the inviting pool and lush outdoor space. Completing this level is a modern kitchen and a convenient laundry room.