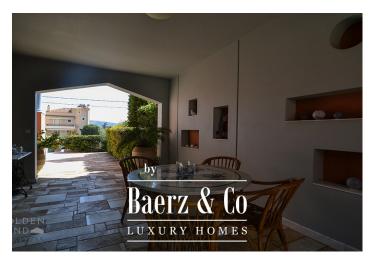

Immediately as you walk inside the property, you feel the coziness and warmth of the house surrounding you. The first thing you see is the atrium bringing natural sunlight and fresh air inside, offering an even more serene sensation to the whole floor. On your left as you get in, there is a wardrobe and a wc for guests, while proceeding further inside the property is divided in two sides, left and right; on the right side there is separate dining area and a sitting area where the main living room is, where you can also find a large marble fireplace, and from where you can also gain access to the exterior patio and the front garden. On the left side, there is the kitchen with its own smaller-sized sitting and dining area, which also features a smaller fireplace and also has access to the rear garden; on the outside area, there is an even larger garden than the one in the front, featuring a BBQ area and surrounded by trees which enhance the privacy of this house.