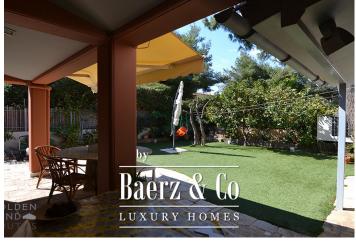

Immediately as you walk inside the property, you feel the coziness and warmth of the house surrounding you. The first thing you see is the atrium bringing natural sunlight and fresh air inside, offering an even more serene sensation to the whole floor. On your left as you get in, there is a wardrobe and a wc for guests, while proceeding further inside the property is divided in two sides, left and right; on the right side there is separate dining area and a sitting area where the main living room is, where you can also find a large marble fireplace, and from where you can also gain access to the exterior patio and the front garden. On the left side, there is the kitchen with its own smaller-sized sitting and dining area, which also features a smaller fireplace and also has access to the rear garden; on the outside area, there is an even larger garden than the one in the front, featuring a BBQ area and surrounded by trees which enhance the privacy of this house.