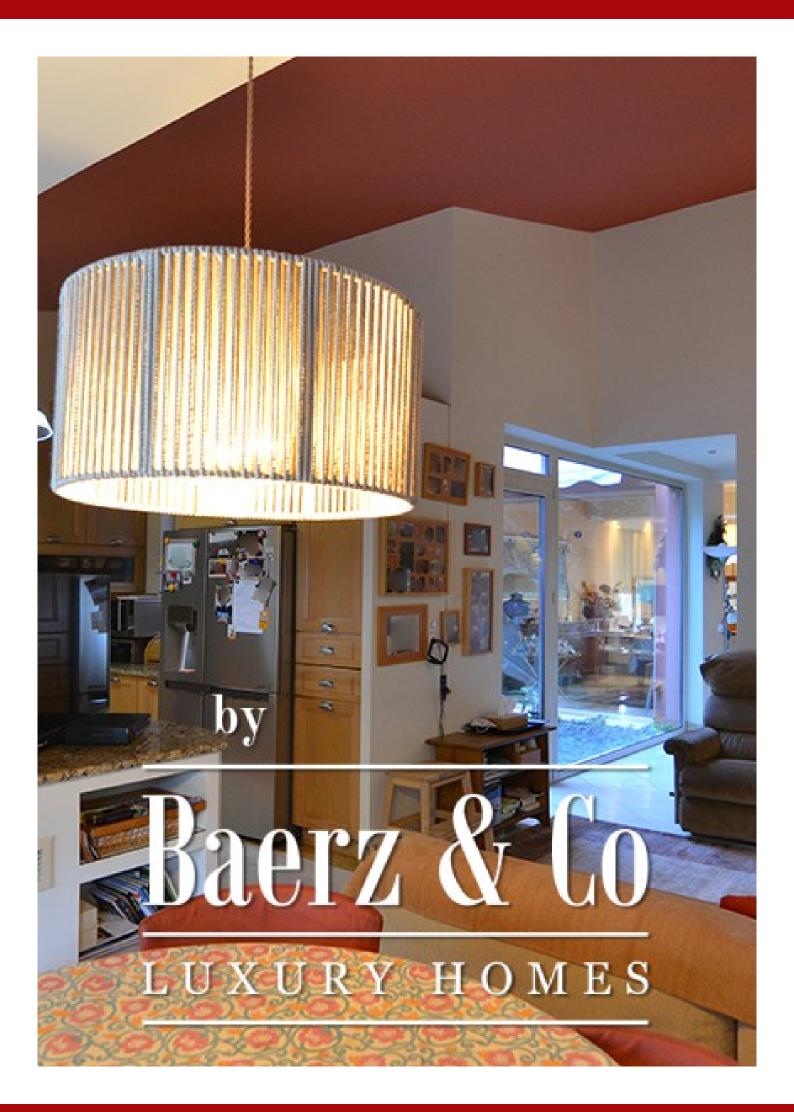

### **DESCRIPTION**

Located in the poshest area of Vari, surrounded by luxurious villas on an upcoming high-value street which is less than 1,5km away from the sea and the central market. The residence is a 480 sqm four-level property situated on a 430 sqm plot enjoying both privacy and tranquility.

Immediately as you walk inside the property, you feel the coziness and warmth of the house surrounding you. The first thing you see is the atrium bringing natural sunlight and fresh air inside, offering an even more serene sensation to the whole floor. On your left as you get in, there is a wardrobe and a wc for guests, while proceeding further inside the property is divided in two sides, left and right; on the right side there is separate dining area and a sitting area where the main living room is, where you can also find a large marble fireplace, and from where you can also gain access to the exterior patio and the front garden. On the left side, there is the kitchen with its own smaller-sized sitting and dining area, which also features a smaller fireplace and also has access to the rear garden; on the outside area, there is an even larger garden than the one in the front, featuring a BBQ area and surrounded by trees which enhance the privacy of this house.