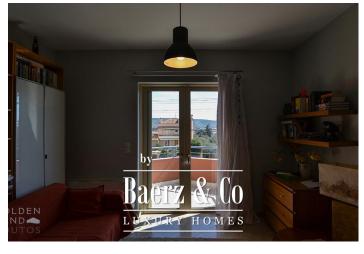

### **DESCRIPTION**

Located in the poshest area of Vari, surrounded by luxurious villas on an upcoming high-value street which is less than 1,5km away from the sea and the central market. The residence is a 480 sqm four-level property situated on a 430 sqm plot enjoying both privacy and tranquility.

Immediately as you walk inside the property, you feel the coziness and warmth of the house surrounding you. The first thing you see is the atrium bringing natural sunlight and fresh air inside, offering an even more serene sensation to the whole floor. On your left as you get in, there is a wardrobe and a wc for guests, while proceeding further inside the property is divided in two sides, left and right; on the right side there is separate dining area and a sitting area where the main living room is, where you can also find a large marble fireplace, and from where you can also gain access to the exterior patio and the front garden. On the left side, there is the kitchen with its own smaller-sized sitting and dining area, which also features a smaller fireplace and also has access to the rear garden; on the outside area, there is an even larger garden than the one in the front, featuring a BBQ area and surrounded by trees which enhance the privacy of this house.