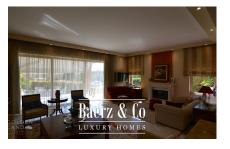

Immediately as you walk inside the property, you feel the coziness and warmth of the house surrounding you. The first thing you see is the atrium bringing natural sunlight and fresh air inside, offering an even more serene sensation to the whole floor. On your left as you get in, there is a wardrobe and a wc for guests, while proceeding further inside the property is divided in two sides, left and right; on the right side there is separate dining area and a sitting area where the main living room is, where you can also find a large marble fireplace, and from where you can also gain access to the exterior patio and the front garden. On the left side, there is the kitchen with its own smaller-sized sitting and dining area, which also features a smaller fireplace and also has access to the rear garden; on the outside area, there is an even larger garden than the one in the front, featuring a BBQ area and surrounded by trees which enhance the privacy of this house.