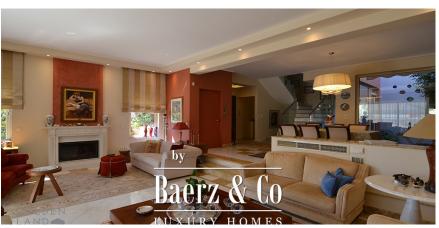

Immediately as you walk inside the property, you feel the coziness and warmth of the house surrounding you. The first thing you see is the atrium bringing natural sunlight and fresh air inside, offering an even more serene sensation to the whole floor. On your left as you get in, there is a wardrobe and a wc for guests, while proceeding further inside the property is divided in two sides, left and right; on the right side there is separate dining area and a sitting area where the main living room is, where you can also find a large marble fireplace, and from where you can also gain access to the exterior patio and the front garden. On the left side, there is the kitchen with its own smaller-sized sitting and dining area, which also features a smaller fireplace and also has access to the rear garden; on the outside area, there is an even larger garden than the one in the front, featuring a BBQ area and surrounded by trees which enhance the privacy of this house.