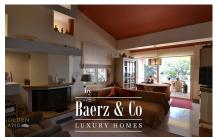

Immediately as you walk inside the property, you feel the coziness and warmth of the house surrounding you. The first thing you see is the atrium bringing natural sunlight and fresh air inside, offering an even more serene sensation to the whole floor. On your left as you get in, there is a wardrobe and a wc for guests, while proceeding further inside the property is divided in two sides, left and right; on the right side there is separate dining area and a sitting area where the main living room is, where you can also find a large marble fireplace, and from where you can also gain access to the exterior patio and the front garden. On the left side, there is the kitchen with its own smaller-sized sitting and dining area, which also features a smaller fireplace and also has access to the rear garden; on the outside area, there is an even larger garden than the one in the front, featuring a BBQ area and surrounded by trees which enhance the privacy of this house.