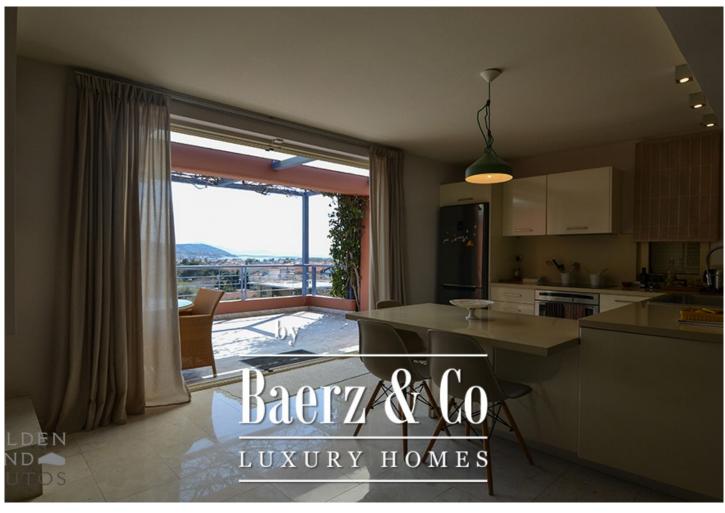

Immediately as you walk inside the property, you feel the coziness and warmth of the house surrounding you. The first thing you see is the atrium bringing natural sunlight and fresh air inside, offering an even more serene sensation to the whole floor. On your left as you get in, there is a wardrobe and a wc for guests, while proceeding further inside the property is divided in two sides, left and right; on the right side there is separate dining area and a sitting area where the main living room is, where you can also find a large marble fireplace, and from where you can also gain access to the exterior patio and the front garden. On the left side, there is the kitchen with its own smaller-sized sitting and dining area, which also features a smaller fireplace and also has access to the rear garden; on the outside area, there is an even larger garden than the one in the front, featuring a BBQ area and surrounded by trees which enhance the privacy of this house.