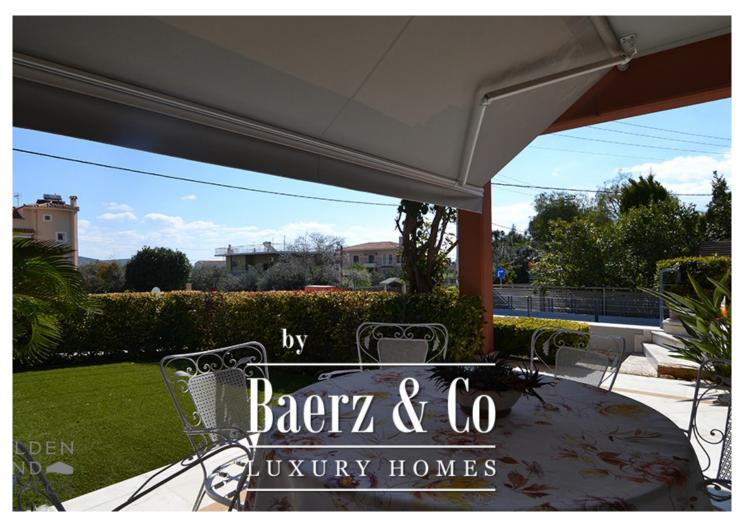

Immediately as you walk inside the property, you feel the coziness and warmth of the house surrounding you. The first thing you see is the atrium bringing natural sunlight and fresh air inside, offering an even more serene sensation to the whole floor. On your left as you get in, there is a wardrobe and a wc for guests, while proceeding further inside the property is divided in two sides, left and right; on the right side there is separate dining area and a sitting area where the main living room is, where you can also find a large marble fireplace, and from where you can also gain access to the exterior patio and the front garden. On the left side, there is the kitchen with its own smaller-sized sitting and dining area, which also features a smaller fireplace and also has access to the rear garden; on the outside area, there is an even larger garden than the one in the front, featuring a BBQ area and surrounded by trees which enhance the privacy of this house.