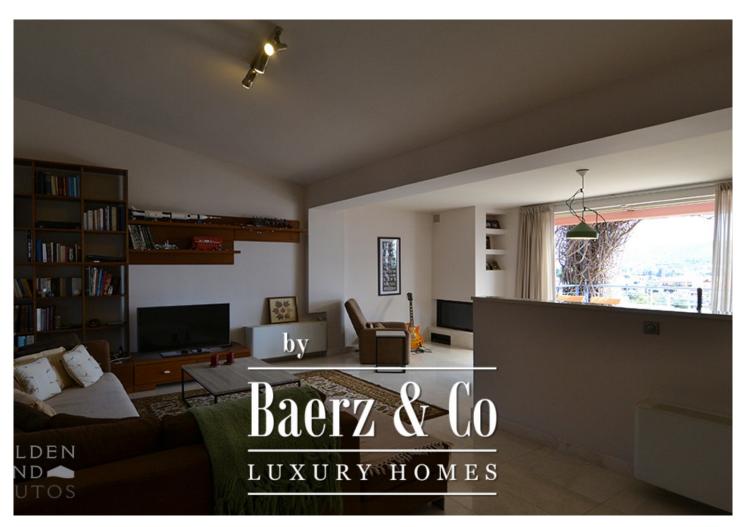

Immediately as you walk inside the property, you feel the coziness and warmth of the house surrounding you. The first thing you see is the atrium bringing natural sunlight and fresh air inside, offering an even more serene sensation to the whole floor. On your left as you get in, there is a wardrobe and a wc for guests, while proceeding further inside the property is divided in two sides, left and right; on the right side there is separate dining area and a sitting area where the main living room is, where you can also find a large marble fireplace, and from where you can also gain access to the exterior patio and the front garden. On the left side, there is the kitchen with its own smaller-sized sitting and dining area, which also features a smaller fireplace and also has access to the rear garden; on the outside area, there is an even larger garden than the one in the front, featuring a BBQ area and surrounded by trees which enhance the privacy of this house.