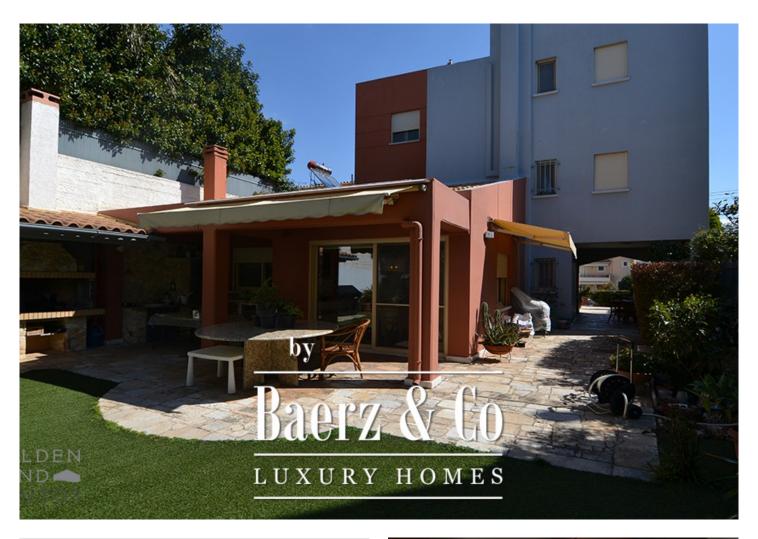

Immediately as you walk inside the property, you feel the coziness and warmth of the house surrounding you. The first thing you see is the atrium bringing natural sunlight and fresh air inside, offering an even more serene sensation to the whole floor. On your left as you get in, there is a wardrobe and a wc for guests, while proceeding further inside the property is divided in two sides, left and right; on the right side there is separate dining area and a sitting area where the main living room is, where you can also find a large marble fireplace, and from where you can also gain access to the exterior patio and the front garden. On the left side, there is the kitchen with its own smaller-sized sitting and dining area, which also features a smaller fireplace and also has access to the rear garden; on the outside area, there is an even larger garden than the one in the front, featuring a BBQ area and surrounded by trees which enhance the privacy of this house.