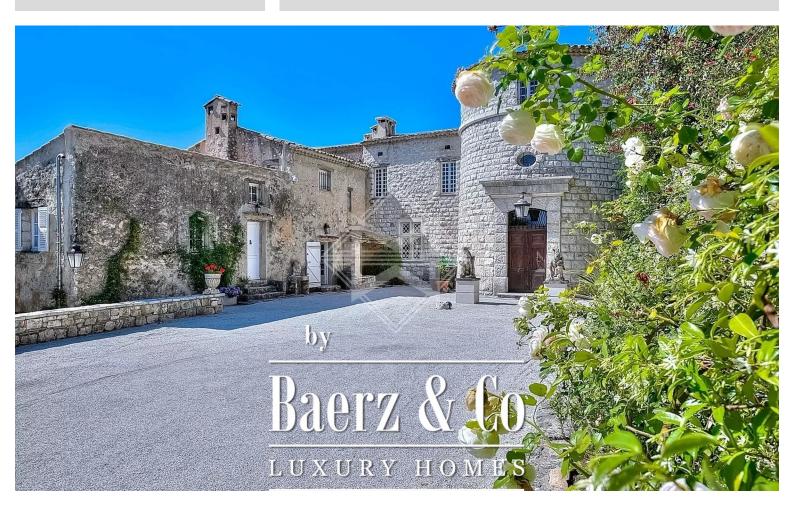

#### **OMSCHRIJVING**

This exceptional chateau located on the hills of Nice, in the rural heart of the Côte d'Azur, has been magnificently restored by the famous Architect André Svetchine. Built in the 17th century, it stands on 68 hectares of private land planted with Mediterranean species. Only 30 minutes from the Mediterranean beaches, Nice and its international airport and only 1 hour 30 minutes from the ski resorts, it offers the ideal setting for lovers of properties steeped in history.

The property consists of a castle, a caretaker's house, an independent studio and a small Provencal farmhouse.

The castle offers superb living rooms with refined decoration and leading onto the gardens and to a large terrace from where you can enjoy a panoramic view of the entire Var valley.