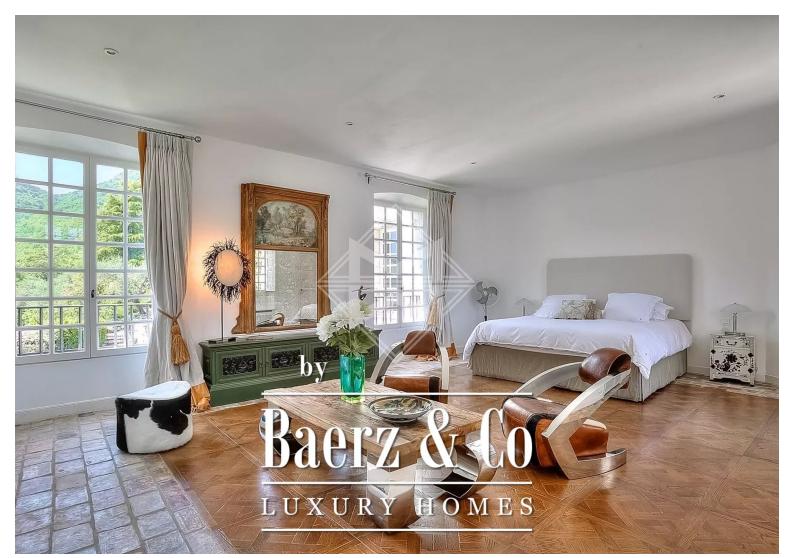

The 6 different bedrooms in the castle with names suggestive of the atmospheres created are all decorated with bathrooms.

To take advantage of the superb gardens with more than 300 olives trees, the "La Chasse" bar with dining area and barbecue faces a pétanque field essential for the region.