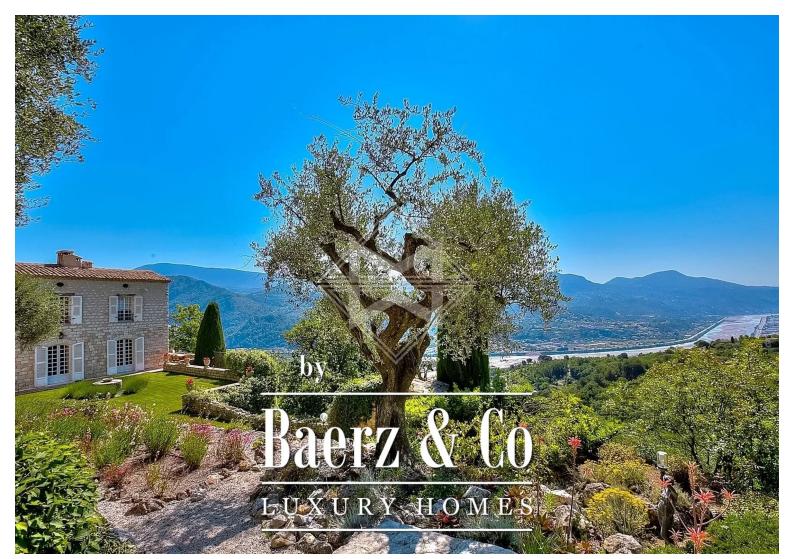

#### **OMSCHRIJVING**

This exceptional chateau located on the hills of Nice, in the rural heart of the Côte d'Azur, has been magnificently restored by the famous Architect André Svetchine. Built in the 17th century, it stands on 68 hectares of private land planted with Mediterranean species. Only 30 minutes from the Mediterranean beaches, Nice and its international airport and only 1 hour 30 minutes from the ski resorts, it offers the ideal setting for lovers of properties steeped in history.

The 6 different bedrooms in the castle with names suggestive of the atmospheres created are all decorated with bathrooms.

To take advantage of the superb gardens with more than 300 olives trees, the "La Chasse" bar with dining area and barbecue faces a pétanque field essential for the region.