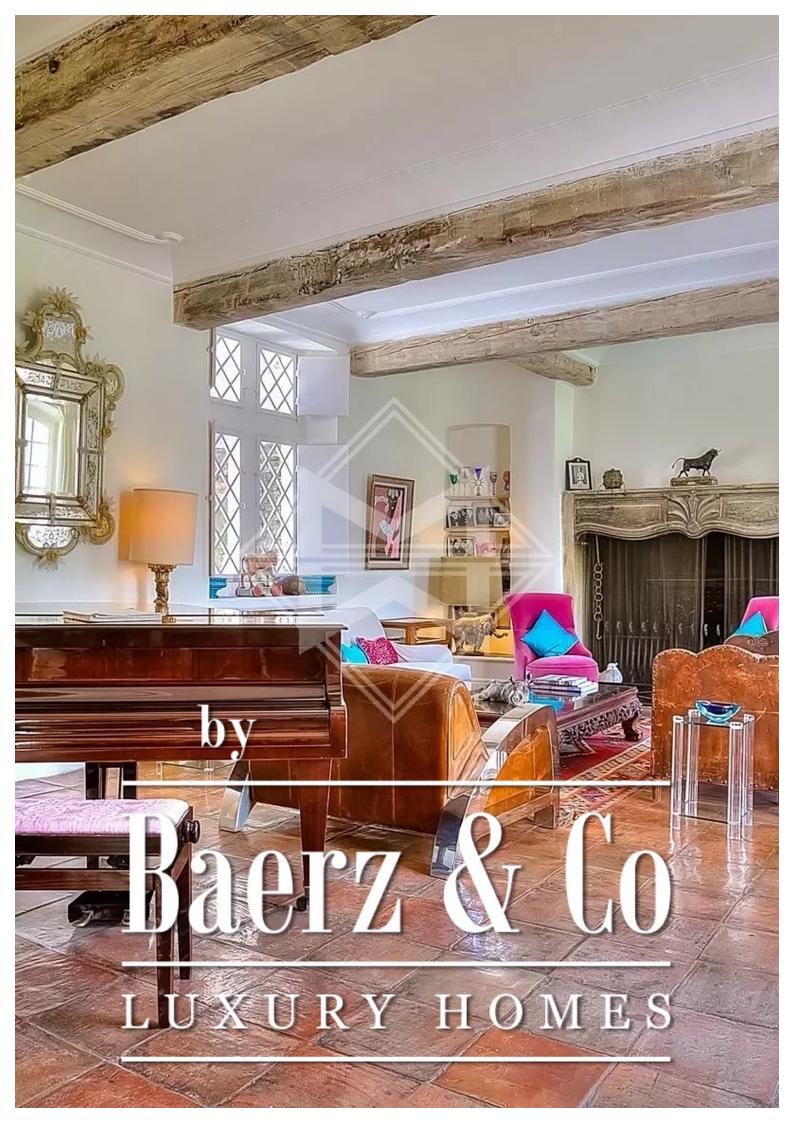

The property consists of a castle, a caretaker's house, an independent studio and a small Provencal farmhouse.

The castle offers superb living rooms with refined decoration and leading onto the gardens and to a large terrace from where you can enjoy a panoramic view of the entire Var valley.

The fireplace, the double French doors, the rolling stone stairs are all elements that remind us that we are in an incredible place.

Modernity is however present there with its large semi-professional kitchen equipped to be able to cook for large tables.