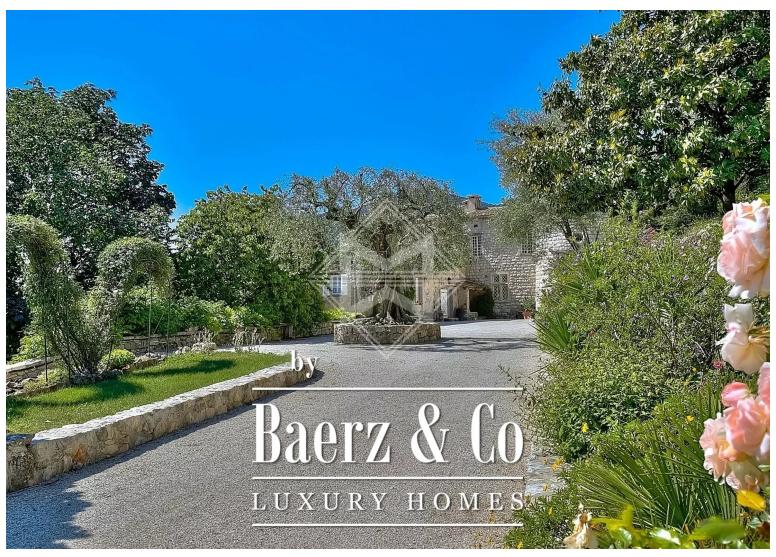

The property consists of a castle, a caretaker's house, an independent studio and a small Provencal farmhouse.

The castle offers superb living rooms with refined decoration and leading onto the gardens and to a large terrace from where you can enjoy a panoramic view of the entire Var valley.

The 6 different bedrooms in the castle with names suggestive of the atmospheres created are all decorated with bathrooms.

To take advantage of the superb gardens with more than 300 olives trees, the "La Chasse" bar with dining area and barbecue faces a pétanque field essential for the region.