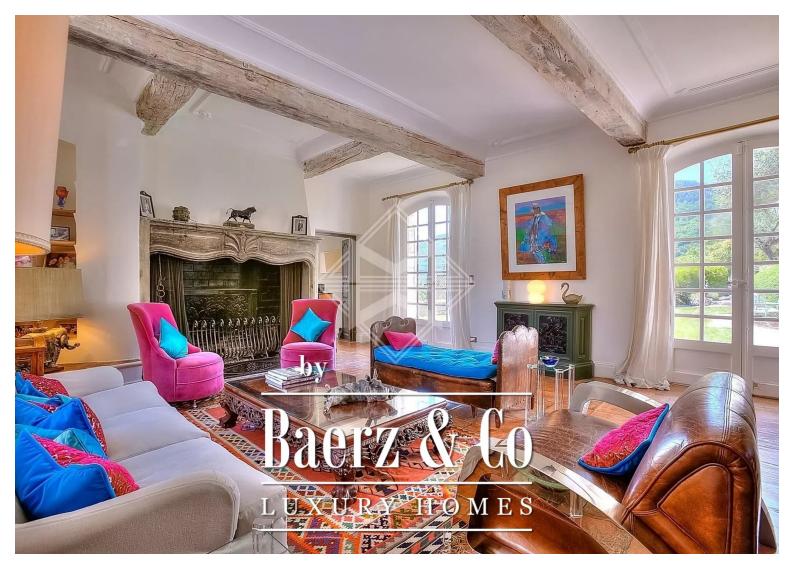

The property consists of a castle, a caretaker's house, an independent studio and a small Provencal farmhouse.

The castle offers superb living rooms with refined decoration and leading onto the gardens and to a large terrace from where you can enjoy a panoramic view of the entire Var valley.

The fireplace, the double French doors, the rolling stone stairs are all elements that remind us that we are in an incredible place.

Modernity is however present there with its large semi-professional kitchen equipped to be able to cook for large tables.