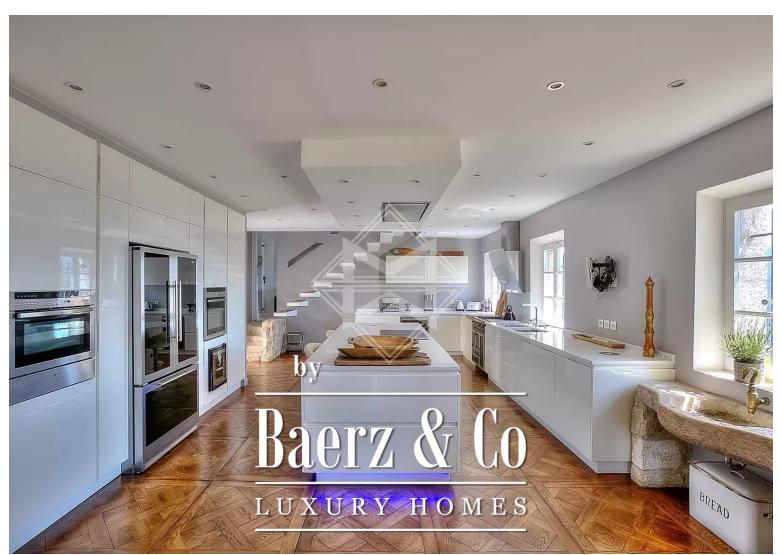

The fireplace, the double French doors, the rolling stone stairs are all elements that remind us that we are in an incredible place.

Modernity is however present there with its large semi-professional kitchen equipped to be able to cook for large tables.