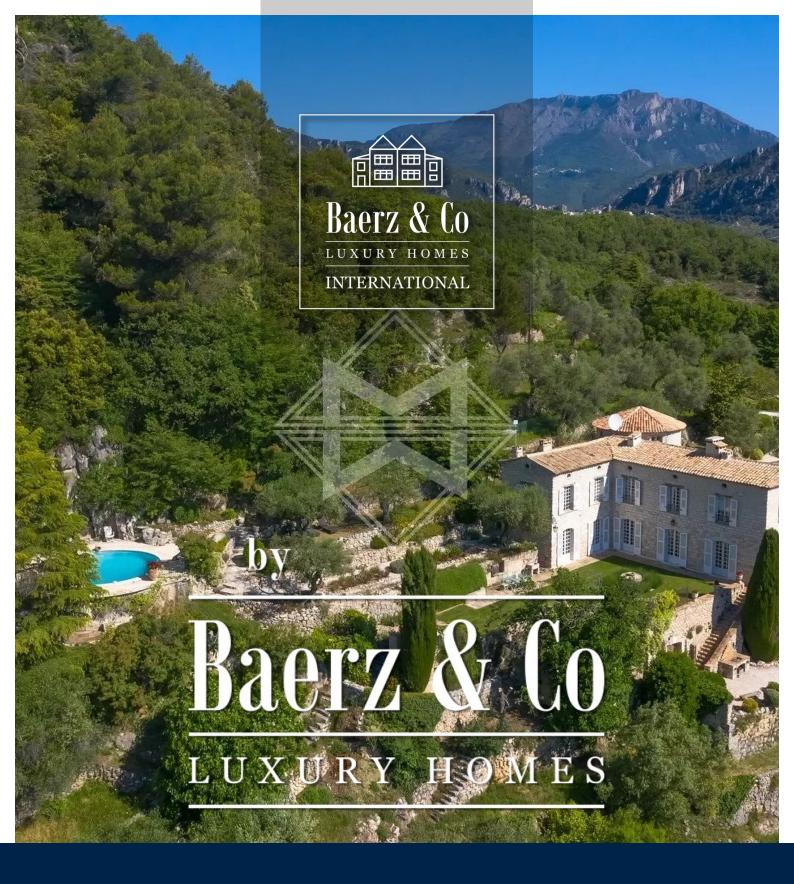

#### **OMSCHRIJVING**

This exceptional chateau located on the hills of Nice, in the rural heart of the Côte d'Azur, has been magnificently restored by the famous Architect André Svetchine. Built in the 17th century, it stands on 68 hectares of private land planted with Mediterranean species. Only 30 minutes from the Mediterranean beaches, Nice and its international airport and only 1 hour 30 minutes from the ski resorts, it offers the ideal setting for lovers of properties steeped in history.

The property consists of a castle, a caretaker's house, an independent studio and a small Provencal farmhouse.

The castle offers superb living rooms with refined decoration and leading onto the gardens and to a large terrace from where you can enjoy a panoramic view of the entire Var valley.