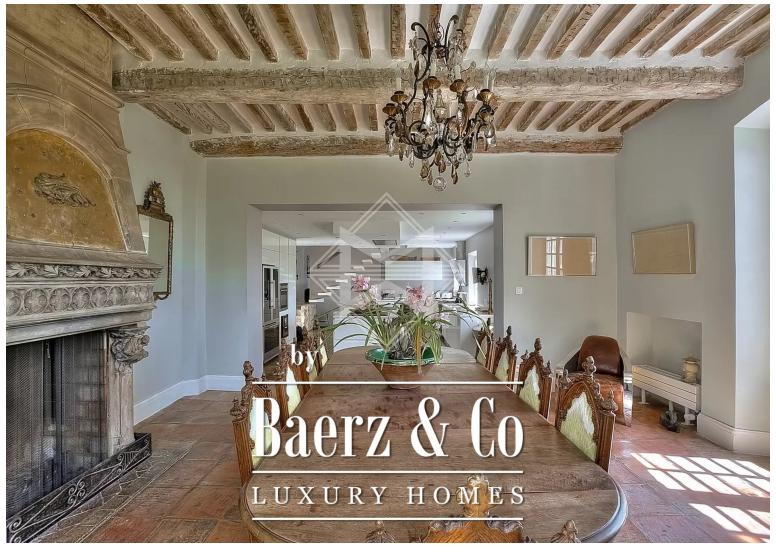

The property consists of a castle, a caretaker's house, an independent studio and a small Provencal farmhouse.

The castle offers superb living rooms with refined decoration and leading onto the gardens and to a large terrace from where you can enjoy a panoramic view of the entire Var valley.

The fireplace, the double French doors, the rolling stone stairs are all elements that remind us that we are in an incredible place.

Modernity is however present there with its large semi-professional kitchen equipped to be able to cook for large tables.