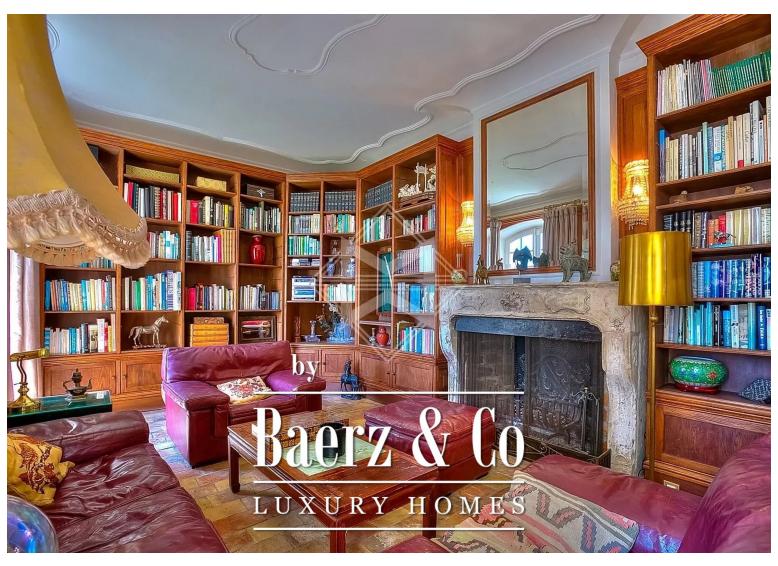

The property consists of a castle, a caretaker's house, an independent studio and a small Provencal farmhouse.

The castle offers superb living rooms with refined decoration and leading onto the gardens and to a large terrace from where you can enjoy a panoramic view of the entire Var valley.

The 6 different bedrooms in the castle with names suggestive of the atmospheres created are all decorated with bathrooms.

To take advantage of the superb gardens with more than 300 olives trees, the "La Chasse" bar with dining area and barbecue faces a pétanque field essential for the region.