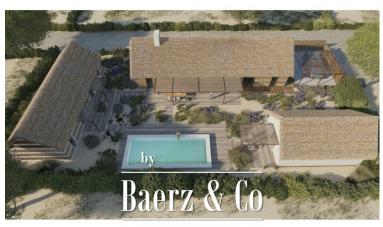

#### **OMSCHRIJVING**

Located in a gated community in the village of Brejos da Carregueira de Baixo, in Herdade da Comporta, in the middle of pine trees and nature, this exclusive plot with 801 m2, has a project for a 6 bedroom villa with 320, 40 m2 of construction.

The design of the villa was inspired by the concept of typical housing of the Alentejo coast, in the old fishermen's houses of the region, characterized by the large and bright spaces, on a single floor, giving prevalence to social areas and outdoor outdoor spaces.