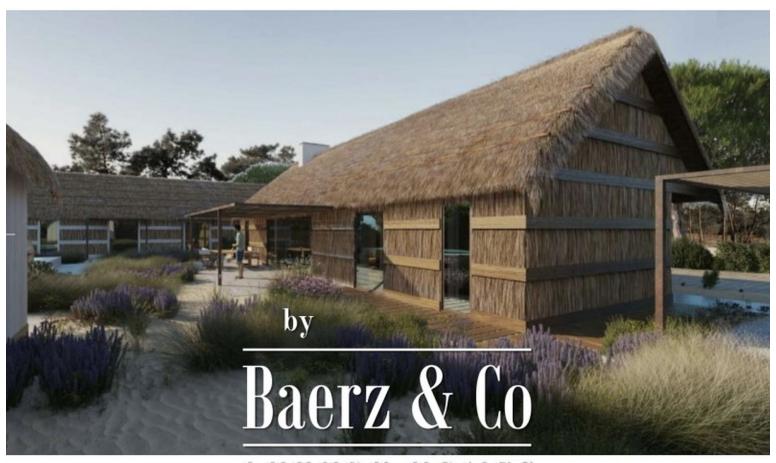

#### **OMSCHRIJVING**

Located in a gated community in the village of Brejos da Carregueira de Baixo, in Herdade da Comporta, in the middle of pine trees and nature, this exclusive plot with 801 m2, has a project for a 6 bedroom villa with 320, 40 m2 of construction.

The design of the villa was inspired by the concept of typical housing of the Alentejo coast, in the old fishermen's houses of the region, characterized by the large and bright spaces, on a single floor, giving prevalence to social areas and outdoor outdoor spaces.