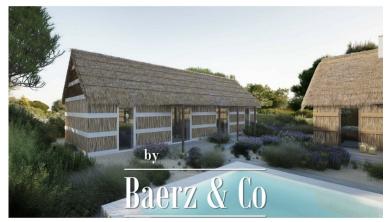

#### **OMSCHRIJVING**

Located in a gated community in the village of Brejos da Carregueira de Baixo, in Herdade da Comporta, in the middle of pine trees and nature, this exclusive plot with 801 m2, has a project for a 6 bedroom villa with 320, 40 m2 of construction.

The design of the villa was inspired by the concept of typical housing of the Alentejo coast, in the old fishermen's houses of the region, characterized by the large and bright spaces, on a single floor, giving prevalence to social areas and outdoor outdoor spaces.

All villas in the condominium must obey this type of moth.

The Brejos da Carregueira de Baixo are located in Herdade da Comporta, with direct and private access to exclusive beaches, 10 minutes by bike or buggy. 1 hour away from Lisbon and a 5-minute drive north to the village of Comporta or south to the village of Carvalhal, this location is very central and easy for those who like to frequent the good restaurant or need essential goods.