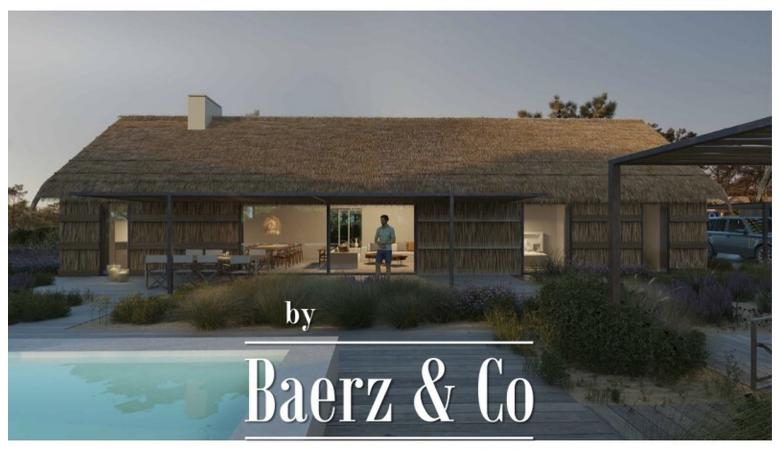

#### **OMSCHRIJVING**

Located in a gated community in the village of Brejos da Carregueira de Baixo, in Herdade da Comporta, in the middle of pine trees and nature, this exclusive plot with 801 m2, has a project for a 6 bedroom villa with 320, 40 m2 of construction.

The design of the villa was inspired by the concept of typical housing of the Alentejo coast, in the old fishermen's houses of the region, characterized by the large and bright spaces, on a single floor, giving prevalence to social areas and outdoor outdoor spaces.

All villas in the condominium must obey this type of moth.

The Brejos da Carregueira de Baixo are located in Herdade da Comporta, with direct and private access to exclusive beaches, 10 minutes by bike or buggy. 1 hour away from Lisbon and a 5-minute drive north to the village of Comporta or south to the village of Carvalhal, this location is very central and easy for those who like to frequent the good restaurant or need essential goods.