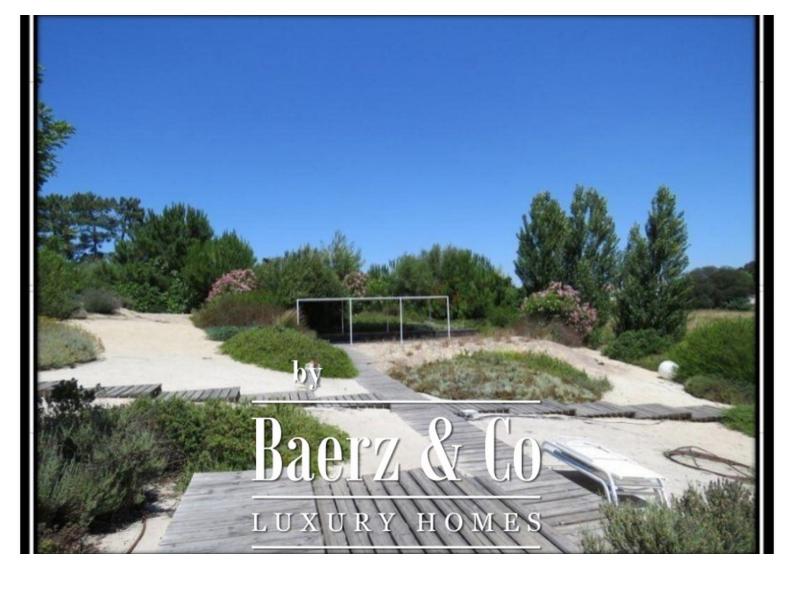

#### **OMSCHRIJVING**

Located in a gated community in the village of Brejos da Carregueira de Baixo, in Herdade da Comporta, in the middle of pine trees and nature, this exclusive plot with 801 m2, has a project for a 6 bedroom villa with 320, 40 m2 of construction.

All villas in the condominium must obey this type of moth.

The Brejos da Carregueira de Baixo are located in Herdade da Comporta, with direct and private access to exclusive beaches, 10 minutes by bike or buggy. 1 hour away from Lisbon and a 5-minute drive north to the village of Comporta or south to the village of Carvalhal, this location is very central and easy for those who like to frequent the good restaurant or need essential goods.

Walking distance to the exclusive beach, being situated in a gated community, in the middle of nature, makes this place idyllic for those who privilege peace and well-being.

Energy Rating: Exempt #ref:CAS\_6759