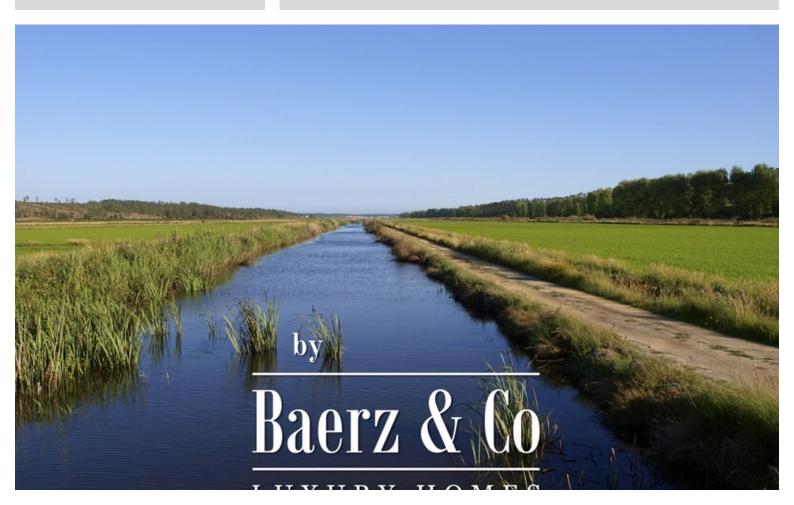

All villas in the condominium must obey this type of moth.

The Brejos da Carregueira de Baixo are located in Herdade da Comporta, with direct and private access to exclusive beaches, 10 minutes by bike or buggy. 1 hour away from Lisbon and a 5-minute drive north to the village of Comporta or south to the village of Carvalhal, this location is very central and easy for those who like to frequent the good restaurant or need essential goods.

Walking distance to the exclusive beach, being situated in a gated community, in the middle of nature, makes this place idyllic for those who privilege peace and well-being.

Energy Rating: Exempt #ref:CAS\_6759