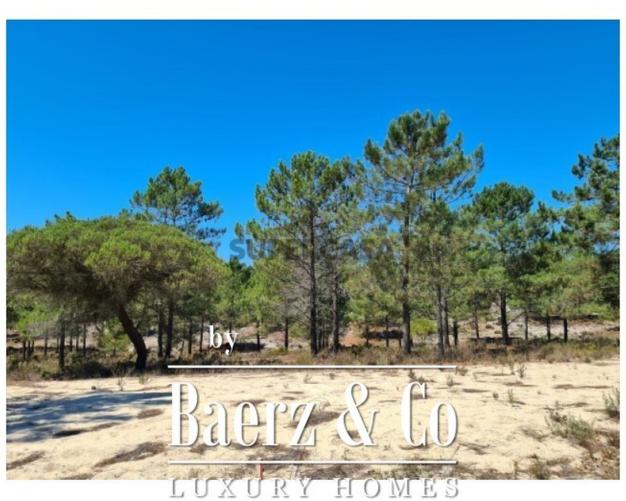

#### **OMSCHRIJVING**

Located in a gated community in the village of Brejos da Carregueira de Baixo, in Herdade da Comporta, in the middle of pine trees and nature, this exclusive plot with 801 m2, has a project for a 6 bedroom villa with 320, 40 m2 of construction.

All villas in the condominium must obey this type of moth.

The Brejos da Carregueira de Baixo are located in Herdade da Comporta, with direct and private access to exclusive beaches, 10 minutes by bike or buggy. 1 hour away from Lisbon and a 5-minute drive north to the village of Comporta or south to the village of Carvalhal, this location is very central and easy for those who like to frequent the good restaurant or need essential goods.