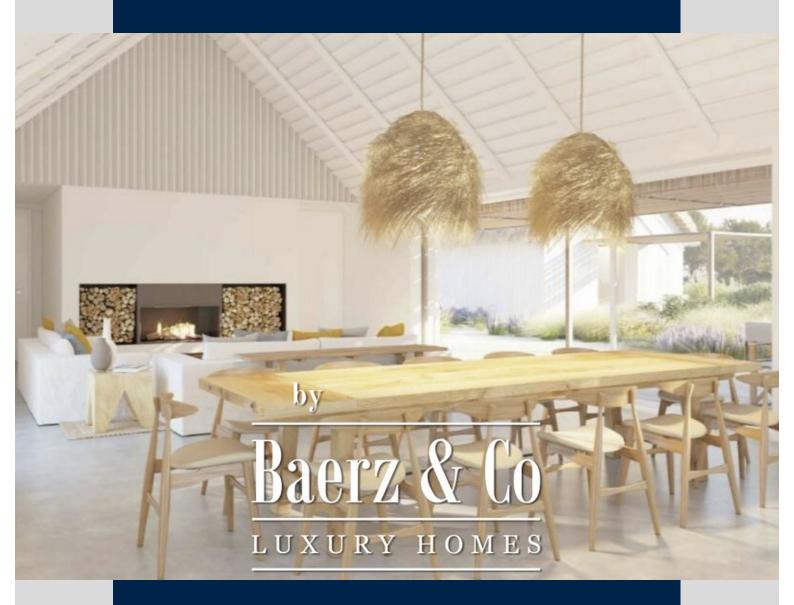

The design of the villa was inspired by the concept of typical housing of the Alentejo coast, in the old fishermen's houses of the region, characterized by the large and bright spaces, on a single floor, giving prevalence to social areas and outdoor outdoor spaces.

All villas in the condominium must obey this type of moth.

The Brejos da Carregueira de Baixo are located in Herdade da Comporta, with direct and private access to exclusive beaches, 10 minutes by bike or buggy. 1 hour away from Lisbon and a 5-minute drive north to the village of Comporta or south to the village of Carvalhal, this location is very central and easy for those who like to frequent the good restaurant or need essential goods.