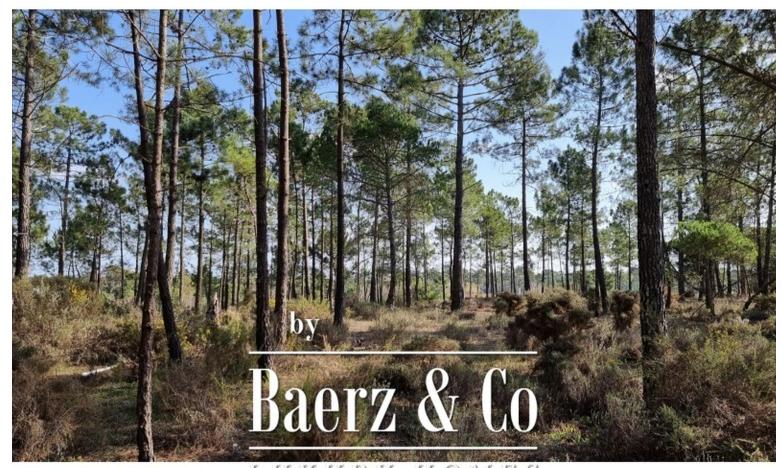

#### **OMSCHRIJVING**

Located in a gated community in the village of Brejos da Carregueira de Baixo, in Herdade da Comporta, in the middle of pine trees and nature, this exclusive plot with 801 m2, has a project for a 6 bedroom villa with 320, 40 m2 of construction.