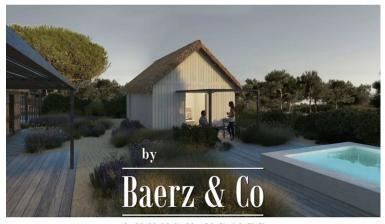

#### **OMSCHRIJVING**

Located in a gated community in the village of Brejos da Carregueira de Baixo, in Herdade da Comporta, in the middle of pine trees and nature, this exclusive plot with 801 m2, has a project for a 6 bedroom villa with 320, 40 m2 of construction.

The design of the villa was inspired by the concept of typical housing of the Alentejo coast, in the old fishermen's houses of the region, characterized by the large and bright spaces, on a single floor, giving prevalence to social areas and outdoor outdoor spaces.

All villas in the condominium must obey this type of moth.

The Brejos da Carregueira de Baixo are located in Herdade da Comporta, with direct and private access to exclusive beaches, 10 minutes by bike or buggy. 1 hour away from Lisbon and a 5-minute drive north to the village of Comporta or south to the village of Carvalhal, this location is very central and easy for those who like to frequent the good restaurant or need essential goods.