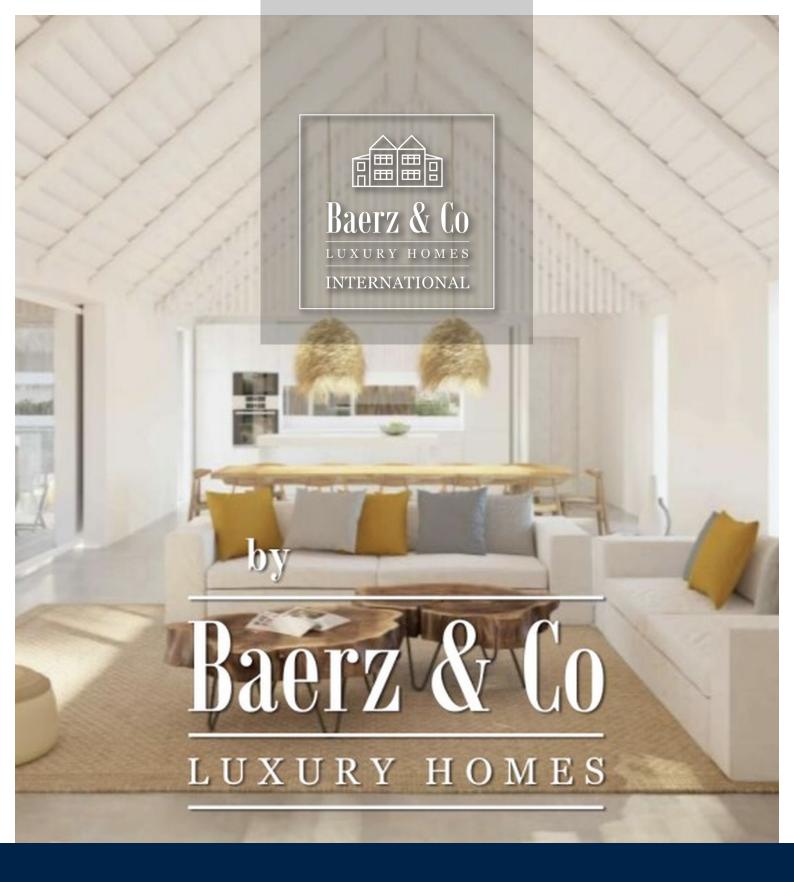

#### **OMSCHRIJVING**

Located in a gated community in the village of Brejos da Carregueira de Baixo, in Herdade da Comporta, in the middle of pine trees and nature, this exclusive plot with 801 m2, has a project for a 6 bedroom villa with 320, 40 m2 of construction.

The design of the villa was inspired by the concept of typical housing of the Alentejo coast, in the old fishermen's houses of the region, characterized by the large and bright spaces, on a single floor, giving prevalence to social areas and outdoor outdoor spaces.