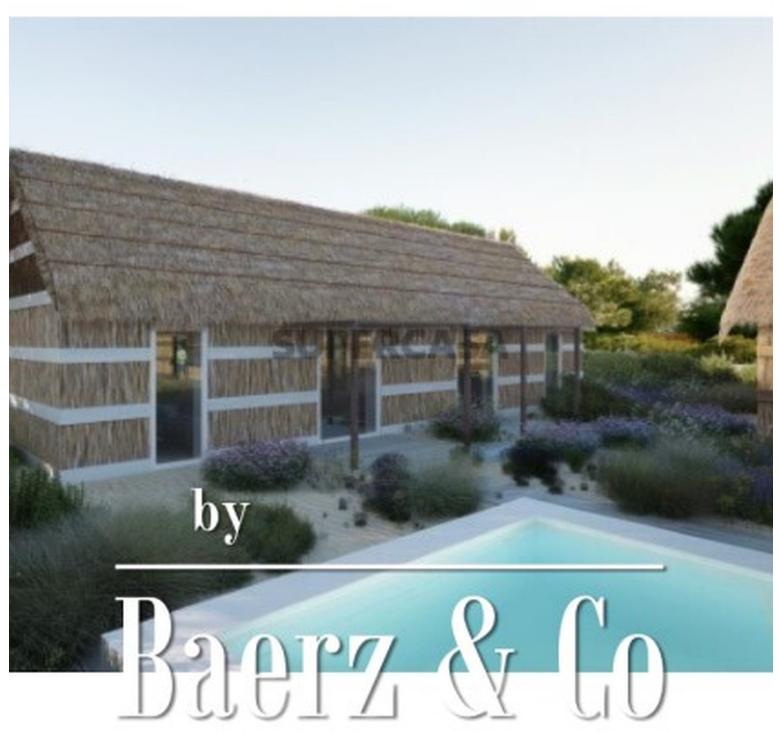

#### **OMSCHRIJVING**

Located in a gated community in the village of Brejos da Carregueira de Baixo, in Herdade da Comporta, in the middle of pine trees and nature, this exclusive plot with 801 m2, has a project for a 6 bedroom villa with 320, 40 m2 of construction.

The design of the villa was inspired by the concept of typical housing of the Alentejo coast, in the old fishermen's houses of the region, characterized by the large and bright spaces, on a single floor, giving prevalence to social areas and outdoor outdoor spaces.