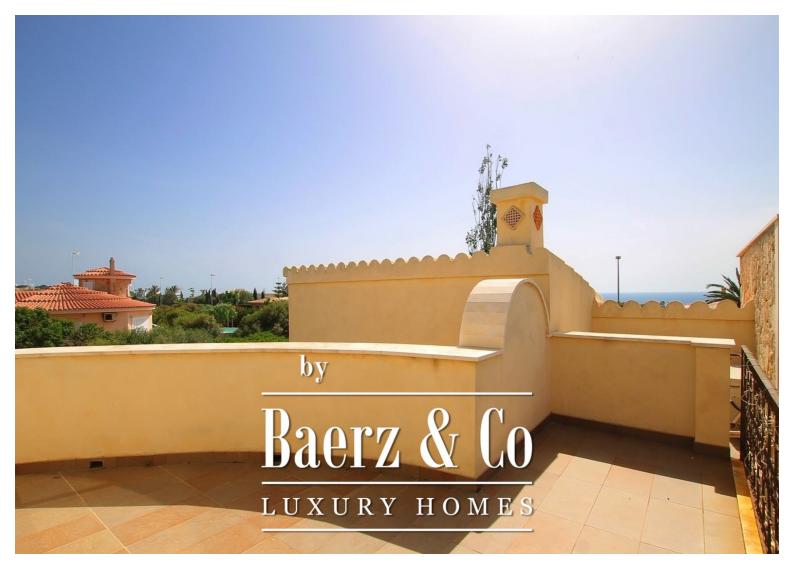

#### **OMSCHRIJVING**

This well-kept house was built in 2008 with high-quality materials. It is located in Sa Torre, in an elegant residential area by the sea on the south coast of Mallorca. The villa was built around a large open courtyard with lawn and offers on the lower floor the entrance hall, a fully equipped modern kitchen, 5 bedrooms, 3 bathrooms of which one is ensuite and a light-flooded living room. On the upper floor there is a large room which is currently used as an office and has direct access to the terrace. From there you can enjoy the wonderful view to the surrounding area and the sea.

The outside area has an easy to maintain garden with dining area, swimming pool, terraces, jaccuzi, a carport and other external parking spaces. In only 20 minutes driving time you can reach Palma. The airport is 10 minutes away. Please contact us for a pool photo. This one was finished afterwards.