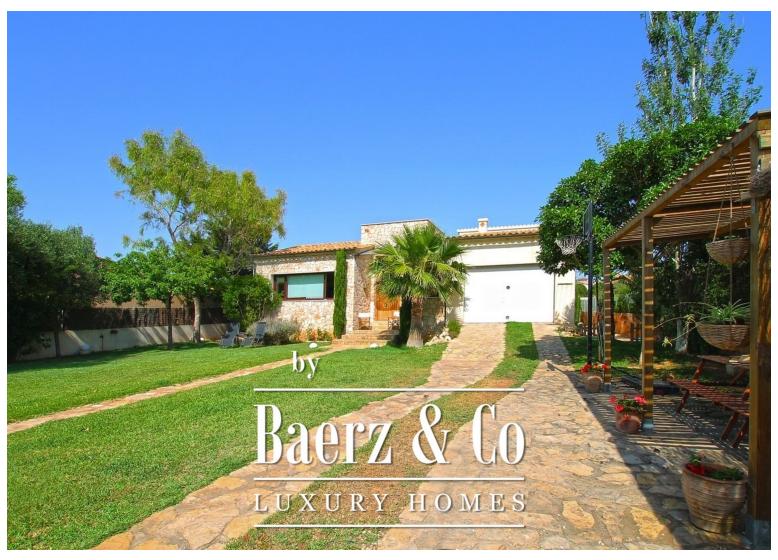

#### **OMSCHRIJVING**

This well-kept house was built in 2008 with high-quality materials. It is located in Sa Torre, in an elegant residential area by the sea on the south coast of Mallorca. The villa was built around a large open courtyard with lawn and offers on the lower floor the entrance hall, a fully equipped modern kitchen, 5 bedrooms, 3 bathrooms of which one is ensuite and a light-flooded living room. On the upper floor there is a large room which is currently used as an office and has direct access to the terrace. From there you can enjoy the wonderful view to the surrounding area and the sea.

The outside area has an easy to maintain garden with dining area, swimming pool, terraces, jaccuzi, a carport and other external parking spaces. In only 20 minutes driving time you can reach Palma. The airport is 10 minutes away. Please contact us for a pool photo. This one was finished afterwards.