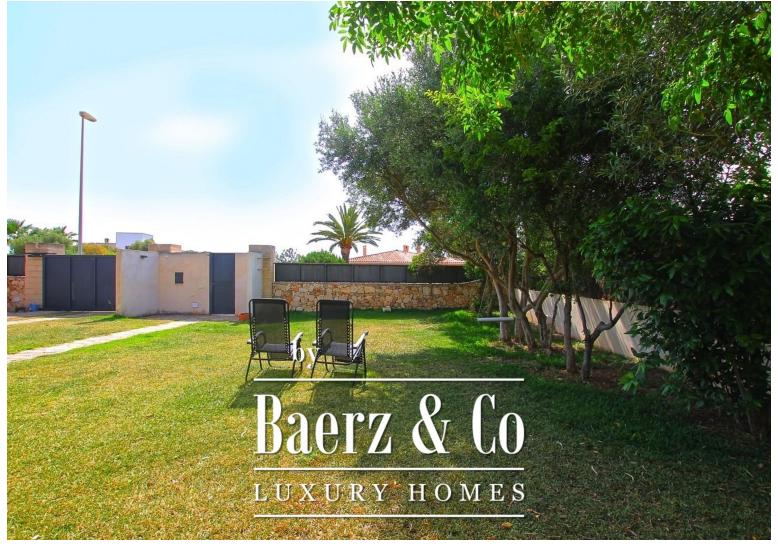

The outside area has an easy to maintain garden with dining area, swimming pool, terraces, jaccuzi, a carport and other external parking spaces. In only 20 minutes driving time you can reach Palma. The airport is 10 minutes away. Please contact us for a pool photo. This one was finished afterwards.