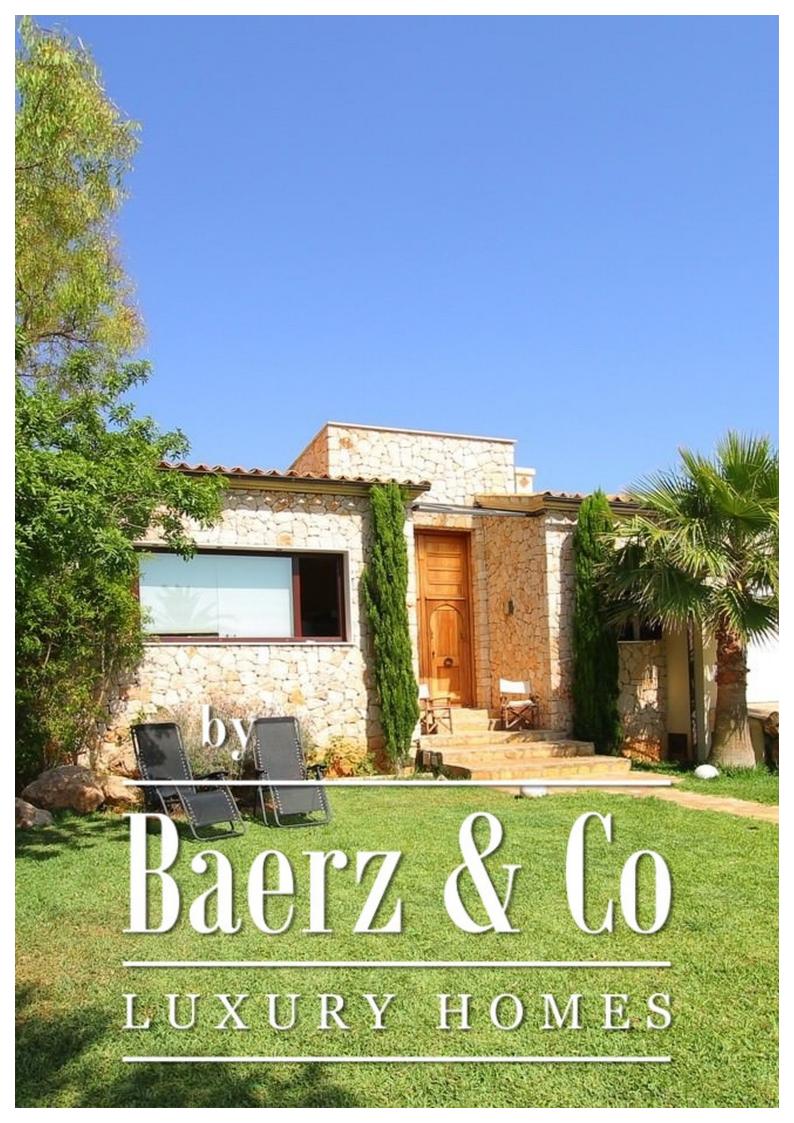

#### **OMSCHRIJVING**

This well-kept house was built in 2008 with high-quality materials. It is located in Sa Torre, in an elegant residential area by the sea on the south coast of Mallorca. The villa was built around a large open courtyard with lawn and offers on the lower floor the entrance hall, a fully equipped modern kitchen, 5 bedrooms, 3 bathrooms of which one is ensuite and a light-flooded living room. On the upper floor there is a large room which is currently used as an office and has direct access to the terrace. From there you can enjoy the wonderful view to the surrounding area and the sea.

Large storage space under the roof, tiles and parquet floors

Sa Torre, located in the bay of Palma in the south of Mallorca, belongs to Llucmajor and is a quiet residential area. Numerous residents appreciate the quiet ambience and have settled in the numerous villas and residential complexes of the urbanization. The bay is only 20 minutes away from the center of the island's capital, Palma, and Llucmajor can be reached in only 10 minutes. Conveniently located near the airport, there are several five-star hotels such as the Hilton and you drive less than five minutes to the Maioris golf course. Also within a few minutes' drive are a variety of beaches on Playa de Palma, with its many stores, restaurants and bars. For golfers, the proximity to the courses Son Gual Golf or Puntiro is extremely interesting. In the neighboring village of Son Veri Nou there is a renowned international school and a medical practice, both are within 5 minutes drive.