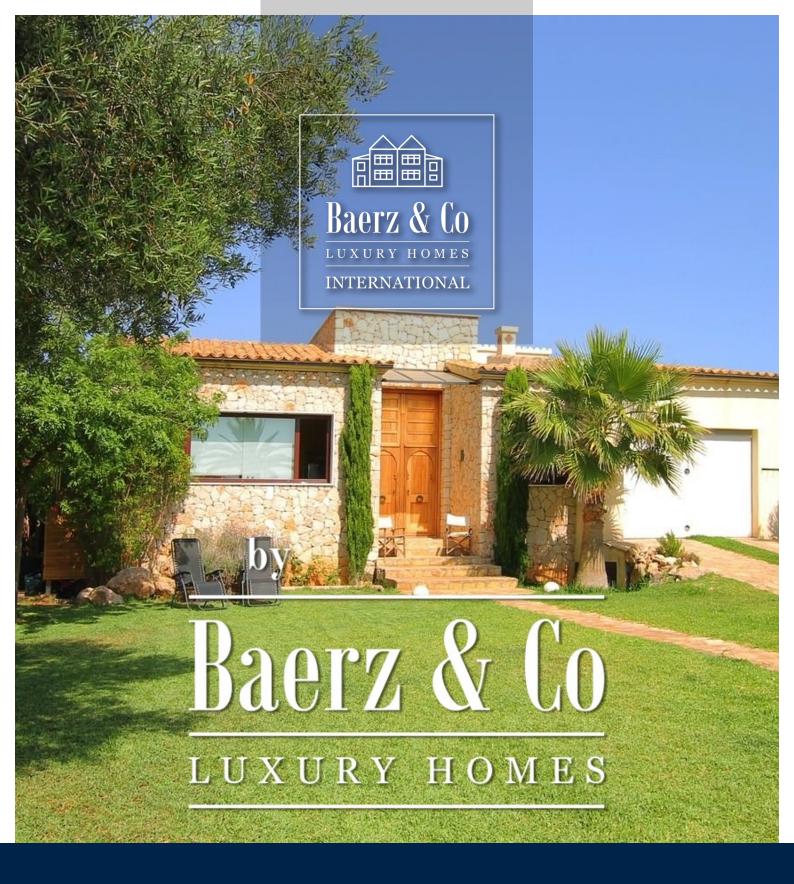

**MALLORCA** 

€1,350,000

**SPAIN** 

| VRAAGPRIJS         | €1,350,000 |
|--------------------|------------|
| Soort woonhuis     | villa      |
| Woonoppervlakte    | 365 m²     |
| Perceeloppervlakte | 1000 m²    |

#### **OMSCHRIJVING**

This well-kept house was built in 2008 with high-quality materials. It is located in Sa Torre, in an elegant residential area by the sea on the south coast of Mallorca. The villa was built around a large open courtyard with lawn and offers on the lower floor the entrance hall, a fully equipped modern kitchen, 5 bedrooms, 3 bathrooms of which one is ensuite and a light-flooded living room. On the upper floor there is a large room which is currently used as an office and has direct access to the terrace. From there you can enjoy the wonderful view to the surrounding area and the sea.