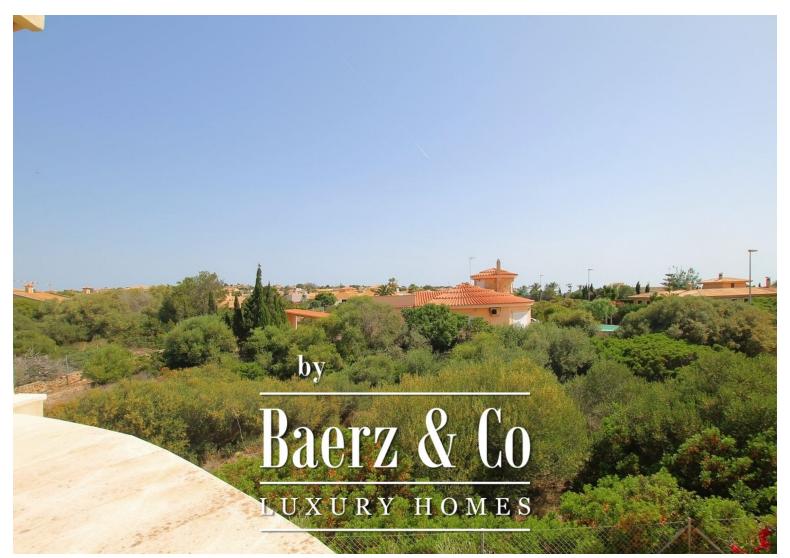

Large storage space under the roof, tiles and parquet floors

Sa Torre, located in the bay of Palma in the south of Mallorca, belongs to Llucmajor and is a quiet residential area. Numerous residents appreciate the quiet ambience and have settled in the numerous villas and residential complexes of the urbanization. The bay is only 20 minutes away from the center of the island's capital, Palma, and Llucmajor can be reached in only 10 minutes. Conveniently located near the airport, there are several five-star hotels such as the Hilton and you drive less than five minutes to the Maioris golf course. Also within a few minutes' drive are a variety of beaches on Playa de Palma, with its many stores, restaurants and bars. For golfers, the proximity to the courses Son Gual Golf or Puntiro is extremely interesting. In the neighboring village of Son Veri Nou there is a renowned international school and a medical practice, both are within 5 minutes drive.