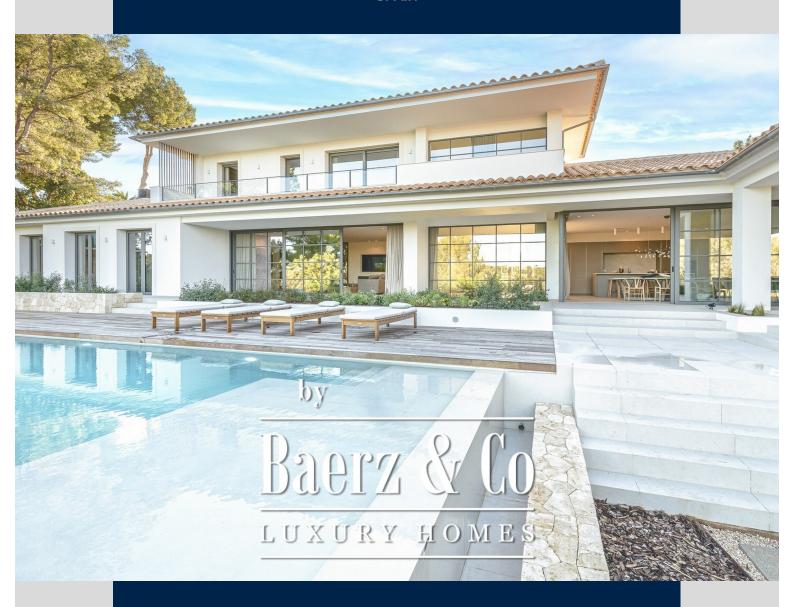

#### **OMSCHRIJVING**

This high quality new build villa is situated on a flat plot adjacent to a green zone, close to Queens College in La Bonanova and only a few minutes away from Palma's center.

The property is distributed over two levels as follows: On the first floor is the light-flooded entrance area, the living room, the open and fully equipped kitchen with dining area, three bedrooms with two bathrooms, one of which is an en suite, an office, a guest toilet and a garage.

On the entire upper level you will find the master suite with dressing room and a spacious bathroom.

This high-quality villa is rounded off by the outstanding outdoor area with partly covered and open terraces, an outdoor kitchen with dining area, a large saltwater pool surrounded by a Mediterranean garden and a covered chill-out lounge. Directly from the garden gate you can access the huge Bellver castle park, which offers a wonderful panoramic view.