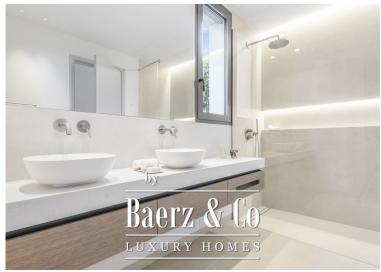

### **INDELING**

| Aantal slaapkamers | 4                                                                                                                                                                                                                |
|--------------------|------------------------------------------------------------------------------------------------------------------------------------------------------------------------------------------------------------------|
| Aantal badkamers   | 3                                                                                                                                                                                                                |
| Voorzieningen      | Pool, garage, garden, parking, terrace, bathroom, guests wc, kitchen, independent kitchen, quiet location, sunny, newly built, store room, alarm system, fire place, floor heating, satellite tv, mountain views |

On the entire upper level you will find the master suite with dressing room and a spacious bathroom.

This high-quality villa is rounded off by the outstanding outdoor area with partly covered and open terraces, an outdoor kitchen with dining area, a large saltwater pool surrounded by a Mediterranean garden and a covered chill-out lounge. Directly from the garden gate you can access the huge Bellver castle park, which offers a wonderful panoramic view.