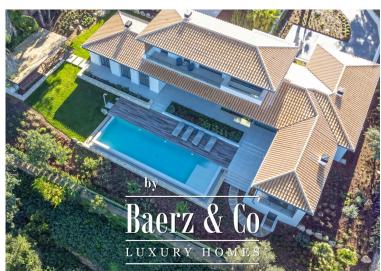

**MALLORCA** 

€4,800,000

**SPAIN** 

| VRAAGPRIJS         | €4,800,000 |
|--------------------|------------|
| Soort woonhuis     | villa      |
| Woonoppervlakte    | 551 m²     |
| Perceeloppervlakte | 2337 m²    |

On the entire upper level you will find the master suite with dressing room and a spacious bathroom.

This high-quality villa is rounded off by the outstanding outdoor area with partly covered and open terraces, an outdoor kitchen with dining area, a large saltwater pool surrounded by a Mediterranean garden and a covered chill-out lounge. Directly from the garden gate you can access the huge Bellver castle park, which offers a wonderful panoramic view.