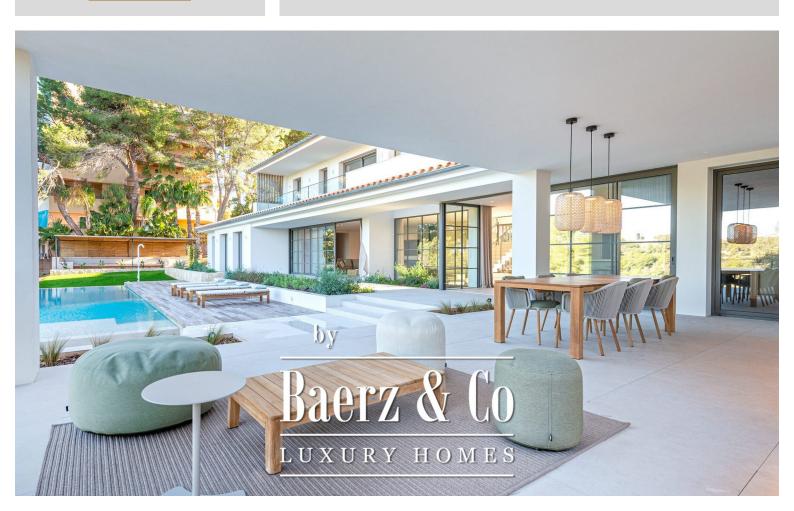

#### **OMSCHRIJVING**

This high quality new build villa is situated on a flat plot adjacent to a green zone, close to Queens College in La Bonanova and only a few minutes away from Palma's center.

The property is distributed over two levels as follows: On the first floor is the light-flooded entrance area, the living room, the open and fully equipped kitchen with dining area, three bedrooms with two bathrooms, one of which is an en suite, an office, a guest toilet and a garage.

On the entire upper level you will find the master suite with dressing room and a spacious bathroom.

This high-quality villa is rounded off by the outstanding outdoor area with partly covered and open terraces, an outdoor kitchen with dining area, a large saltwater pool surrounded by a Mediterranean garden and a covered chill-out lounge. Directly from the garden gate you can access the huge Bellver castle park, which offers a wonderful panoramic view.