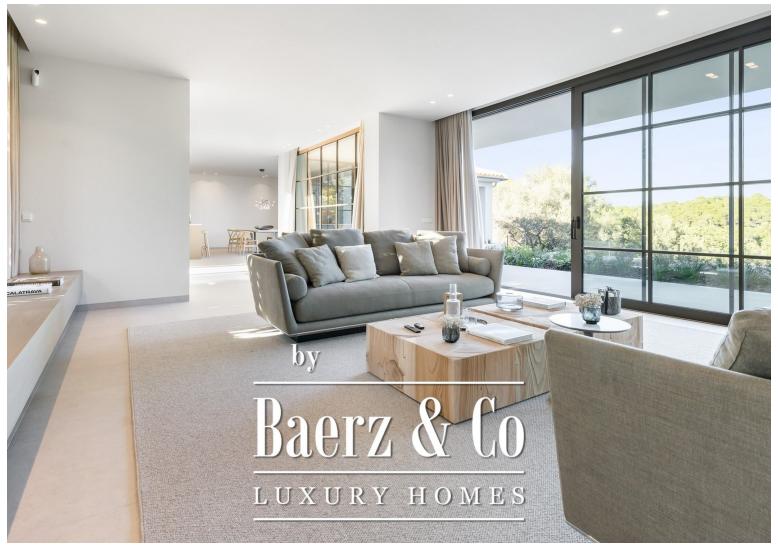

#### **OMSCHRIJVING**

This high quality new build villa is situated on a flat plot adjacent to a green zone, close to Queens College in La Bonanova and only a few minutes away from Palma's center.

The property is distributed over two levels as follows: On the first floor is the light-flooded entrance area, the living room, the open and fully equipped kitchen with dining area, three bedrooms with two bathrooms, one of which is an en suite, an office, a guest toilet and a garage.

On the entire upper level you will find the master suite with dressing room and a spacious bathroom.

This high-quality villa is rounded off by the outstanding outdoor area with partly covered and open terraces, an outdoor kitchen with dining area, a large saltwater pool surrounded by a Mediterranean garden and a covered chill-out lounge. Directly from the garden gate you can access the huge Bellver castle park, which offers a wonderful panoramic view.