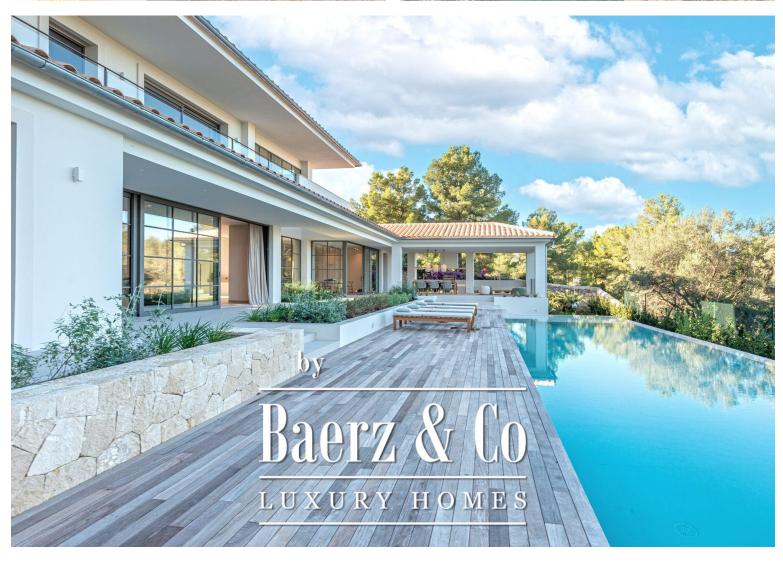

#### **OMSCHRIJVING**

This high quality new build villa is situated on a flat plot adjacent to a green zone, close to Queens College in La Bonanova and only a few minutes away from Palma's center.

The property is distributed over two levels as follows: On the first floor is the light-flooded entrance area, the living room, the open and fully equipped kitchen with dining area, three bedrooms with two bathrooms, one of which is an en suite, an office, a guest toilet and a garage.

On the entire upper level you will find the master suite with dressing room and a spacious bathroom.

This high-quality villa is rounded off by the outstanding outdoor area with partly covered and open terraces, an outdoor kitchen with dining area, a large saltwater pool surrounded by a Mediterranean garden and a covered chill-out lounge. Directly from the garden gate you can access the huge Bellver castle park, which offers a wonderful panoramic view.

Bonanova is one of the most beautiful and popular neighborhoods of Palma and is adjacent to the wooded area of Castell Bellver and the popular Terreno district. In the immediate vicinity is also the Marivent Palace, the summer residence of the Spanish royal family. The residents of Bonanovas benefit from an excellent infrastructure within Palmas. Whether it's doctors, schools, shopping or nightlife, those who live here have all the options for their daily needs nearby. Palma de Mallorca International Airport is minutes away from this fantastic villa and Queens International College is around the corner.