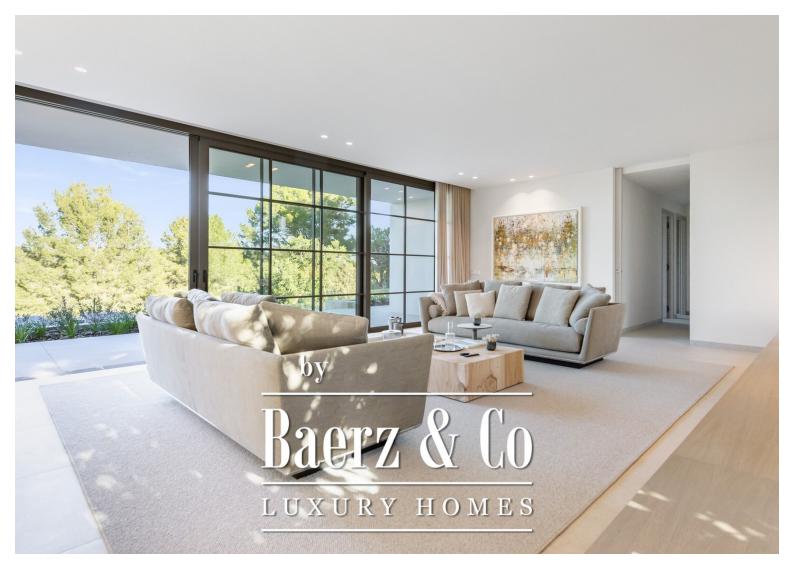

#### **OMSCHRIJVING**

This high quality new build villa is situated on a flat plot adjacent to a green zone, close to Queens College in La Bonanova and only a few minutes away from Palma's center.

The property is distributed over two levels as follows: On the first floor is the light-flooded entrance area, the living room, the open and fully equipped kitchen with dining area, three bedrooms with two bathrooms, one of which is an en suite, an office, a guest toilet and a garage.

On the entire upper level you will find the master suite with dressing room and a spacious bathroom.

This high-quality villa is rounded off by the outstanding outdoor area with partly covered and open terraces, an outdoor kitchen with dining area, a large saltwater pool surrounded by a Mediterranean garden and a covered chill-out lounge. Directly from the garden gate you can access the huge Bellver castle park, which offers a wonderful panoramic view.