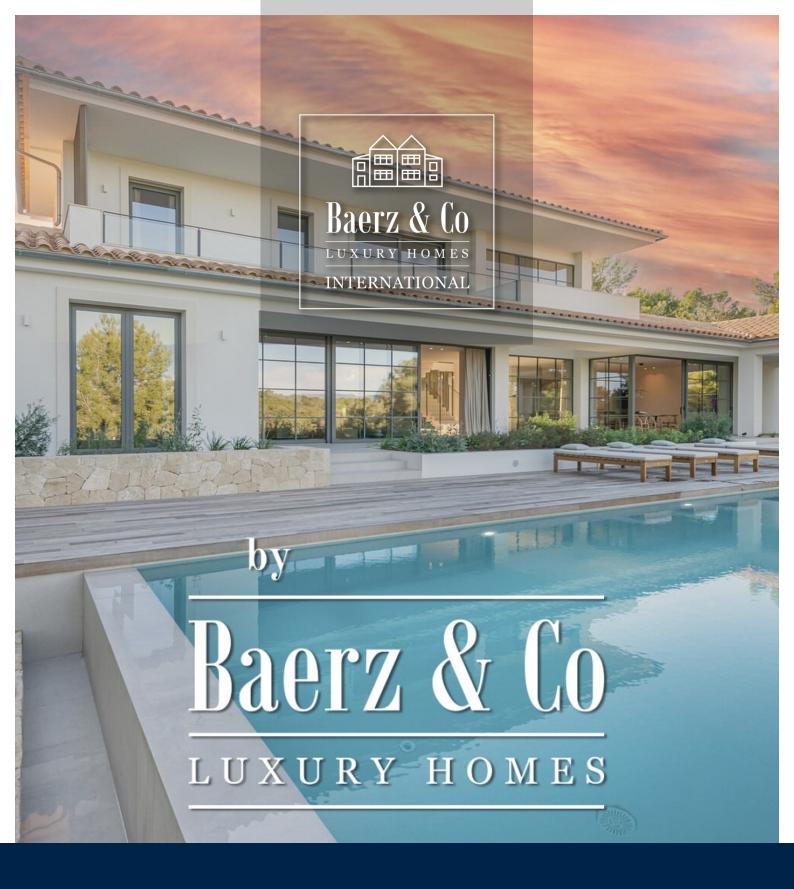

**MALLORCA** 

€4,800,000

**SPAIN** 

| VRAAGPRIJS         | €4,800,000 |
|--------------------|------------|
| Soort woonhuis     | villa      |
| Woonoppervlakte    | 551 m²     |
| Perceeloppervlakte | 2337 m²    |

#### **OMSCHRIJVING**

This high quality new build villa is situated on a flat plot adjacent to a green zone, close to Queens College in La Bonanova and only a few minutes away from Palma's center.

The property is distributed over two levels as follows: On the first floor is the light-flooded entrance area, the living room, the open and fully equipped kitchen with dining area, three bedrooms with two bathrooms, one of which is an en suite, an office, a guest toilet and a garage.

On the entire upper level you will find the master suite with dressing room and a spacious bathroom.

This high-quality villa is rounded off by the outstanding outdoor area with partly covered and open terraces, an outdoor kitchen with dining area, a large saltwater pool surrounded by a Mediterranean garden and a covered chill-out lounge. Directly from the garden gate you can access the huge Bellver castle park, which offers a wonderful panoramic view.