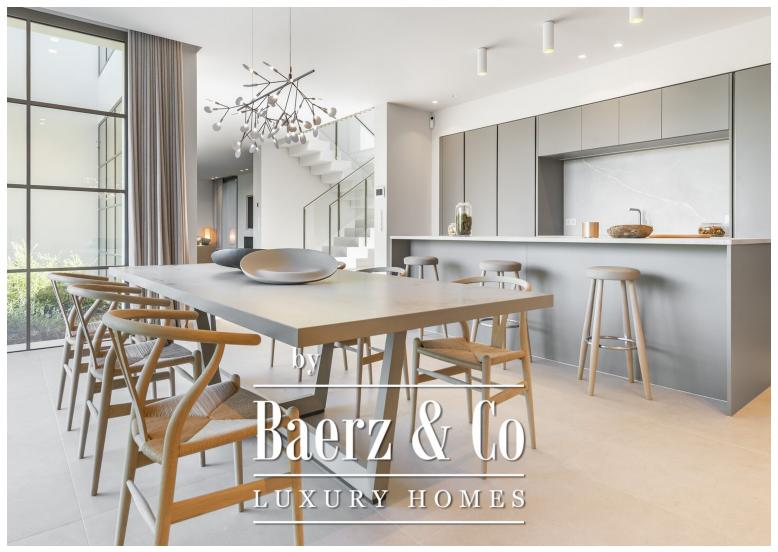

#### **OMSCHRIJVING**

This high quality new build villa is situated on a flat plot adjacent to a green zone, close to Queens College in La Bonanova and only a few minutes away from Palma's center.

The property is distributed over two levels as follows: On the first floor is the light-flooded entrance area, the living room, the open and fully equipped kitchen with dining area, three bedrooms with two bathrooms, one of which is an en suite, an office, a guest toilet and a garage.

Call us today if you would like to find out more about this exclusive property for sale in La Bonanova!

- Poliform high-end kitchen and cabinets
- Furnishings from Terraza Balear
- Domotics
- Autom. garage door and much more.