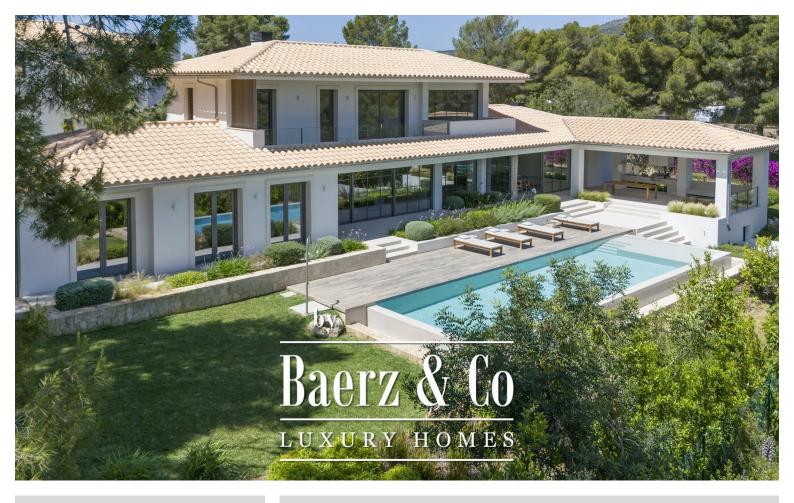

On the entire upper level you will find the master suite with dressing room and a spacious bathroom.

This high-quality villa is rounded off by the outstanding outdoor area with partly covered and open terraces, an outdoor kitchen with dining area, a large saltwater pool surrounded by a Mediterranean garden and a covered chill-out lounge. Directly from the garden gate you can access the huge Bellver castle park, which offers a wonderful panoramic view.

Bonanova is one of the most beautiful and popular neighborhoods of Palma and is adjacent to the wooded area of Castell Bellver and the popular Terreno district. In the immediate vicinity is also the Marivent Palace, the summer residence of the Spanish royal family. The residents of Bonanovas benefit from an excellent infrastructure within Palmas. Whether it's doctors, schools, shopping or nightlife, those who live here have all the options for their daily needs nearby. Palma de Mallorca International Airport is minutes away from this fantastic villa and Queens International College is around the corner.