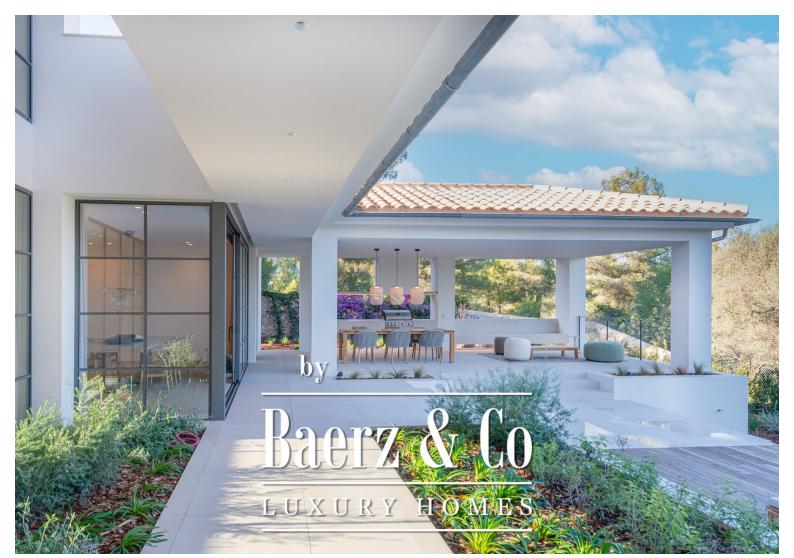

On the entire upper level you will find the master suite with dressing room and a spacious bathroom.

This high-quality villa is rounded off by the outstanding outdoor area with partly covered and open terraces, an outdoor kitchen with dining area, a large saltwater pool surrounded by a Mediterranean garden and a covered chill-out lounge. Directly from the garden gate you can access the huge Bellver castle park, which offers a wonderful panoramic view.