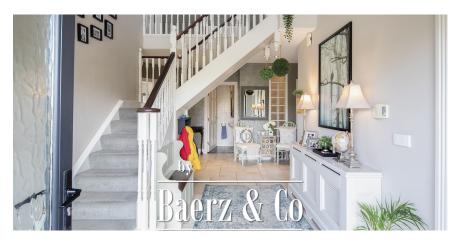

A grand, bright entrance is the perfect reception to greet guests with its fine staircase, tiled floor and all rooms that are well designed to flow out from this all important central area. To the right is a great family room with a bay window and scenic countryside view, adjacent is a formal sitting room. Following on into the hallway is a very well finished shower room that connects to a downstairs bedroom. The kitchen has a fabulous fitted units, fully integrated, and breakfast bar, off the kitchen is a dining room with a high vaulted ceiling and double French doors to the rear. The other side of the kitchen there is the all important utility room and like the rest of the property this room is a good size and well finished.