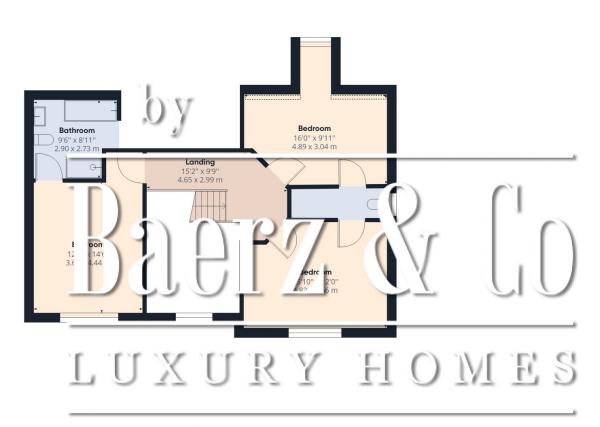

lt in wardrobes

Recessed lighting

Door into Downstairs shower room.

Kitchen

Fully fitted high spec modern kitchen with breakfast counter

Kitchen is fully integrated

Tiled floor and recessed lighting.

Large utility room

Fully fitted high end units

Tiled floor with rear door.

Dining room off kitchen area.

Dining room

Beautiful bright room with large windows

Solid floors and Double french doors

Vaulted ceiling.

Study

Solid floor

Recessed lights.

Utility room

Fully fitted

Tiled floor

Landing

Bedroom No.2

Double bedroom to the front

Timber floor. Built in wardrobes

Shared shower room

Bedroom No.3

Double bedroom to rear

Built in wardrobes

Shared shower.

Main bedroom
Large ensuite with walkin wardrobes.













































**Ground Floor** 



Floor 1

#### **BAERZ PROPERTY FINDERS & ADVISORS**

4 Main Street
P25R3K4 Midleton
Ireland

Headquarters North Europe +31 20 210 1110 james@baerzproperty.com