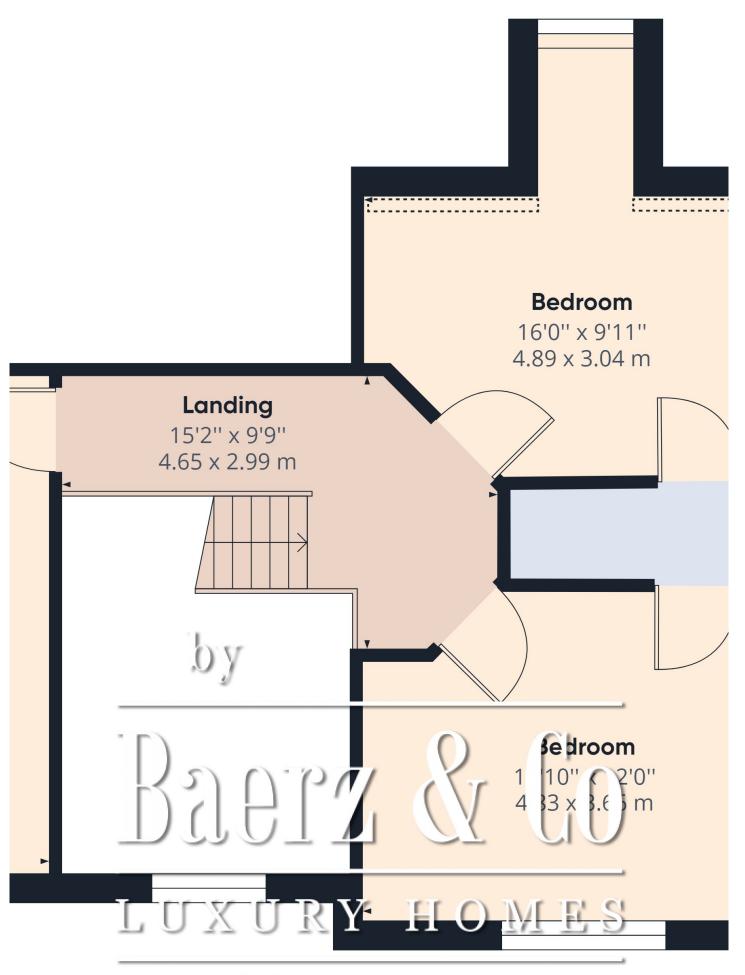

room

Solid floors

Built in wardrobes

Recessed lighting

Door into Downstairs shower room.

Kitchen

Fully fitted high spec modern kitchen with breakfast counter

Kitchen is fully integrated

Tiled floor and recessed lighting.

Large utility room

Fully fitted high end units

Tiled floor with rear door.

Dining room off kitchen area.

Dining room

Beautiful bright room with large windows

Solid floors and Double french doors

Vaulted ceiling.

Study

Solid floor

Recessed lights.

Utility room

Fully fitted

Tiled floor

Landing

Bedroom No.2

Double bedroom to the front

Timber floor. Built in wardrobes

Shared shower room

Bedroom No.3

Double bedroom to rear

Built in wardrobes

Shared shower.

Main bedroom
Large ensuite with walkin wardrobes.













































**Ground Floor** 



Floor 1

#### **BAERZ PROPERTY FINDERS & ADVISORS**

4 Main Street
P25R3K4 Midleton
Ireland

Headquarters North Europe +31 20 210 1110 james@baerzproperty.com