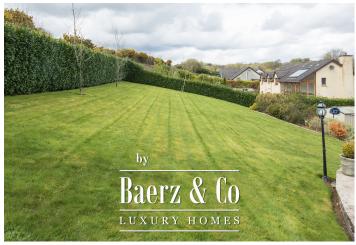

Outside the house is fronted by a traditional cut stone entrance with a large tarmacadam driveway surrounds the property with a large steeltech shed off to one side. The gardens are a significant feature of this property as they are beautifully landscaped and to the rear is a traditional cut stone raised dining area that has views that will not disappoint.