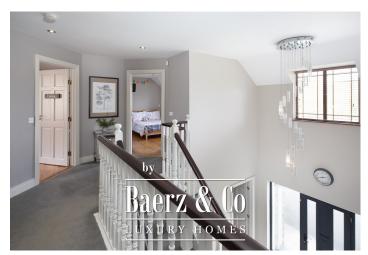

Upstairs the high quality finish continues with three double bedrooms and bedrooms 2 and 3 sharing the same well finished ensuite. The master suite has great views with a large walkin fully fitted wardrobe and an ensuite that would match any 5 star hotels.

Timber floor. Built in wardrobes

Shared shower room

Bedroom No.3

Double bedroom to rear

Built in wardrobes

Shared shower.

Main bedroom
Large ensuite with walkin wardrobes.

**Ground Floor** 