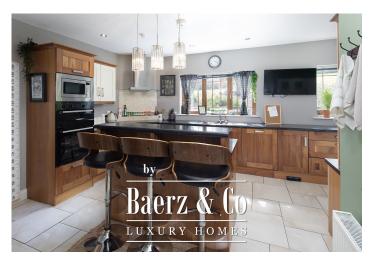

A grand, bright entrance is the perfect reception to greet guests with its fine staircase, tiled floor and all rooms that are well designed to flow out from this all important central area. To the right is a great family room with a bay window and scenic countryside view, adjacent is a formal sitting room. Following on into the hallway is a very well finished shower room that connects to a downstairs bedroom. The kitchen has a fabulous fitted units, fully integrated, and breakfast bar, off the kitchen is a dining room with a high vaulted ceiling and double French doors to the rear. The other side of the kitchen there is the all important utility room and like the rest of the property this room is a good size and well finished.

Built in wardrobes

Recessed lighting

Door into Downstairs shower room.

Kitchen

Fully fitted high spec modern kitchen with breakfast counter

Kitchen is fully integrated

Tiled floor and recessed lighting.

Large utility room

Fully fitted high end units

Tiled floor with rear door.

Dining room off kitchen area.

Dining room

Beautiful bright room with large windows

Solid floors and Double french doors

Vaulted ceiling.

Study