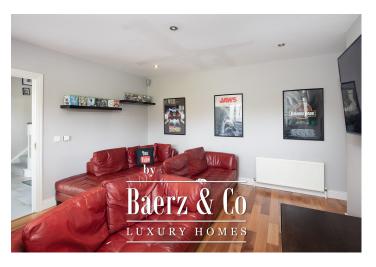

A grand, bright entrance is the perfect reception to greet guests with its fine staircase, tiled floor and all rooms that are well designed to flow out from this all important central area. To the right is a great family room with a bay window and scenic countryside view, adjacent is a formal sitting room. Following on into the hallway is a very well finished shower room that connects to a downstairs bedroom. The kitchen has a fabulous fitted units, fully integrated, and breakfast bar, off the kitchen is a dining room with a high vaulted ceiling and double French doors to the rear. The other side of the kitchen there is the all important utility room and like the rest of the property this room is a good size and well finished.

Family Room Solid floor Recessed lighting

Downstairs shower room shared with bedroom.

Downstairs shower room

Fully tiled with feature glass block section allowing in natural light.

Downstairs bedroom

Solid floors