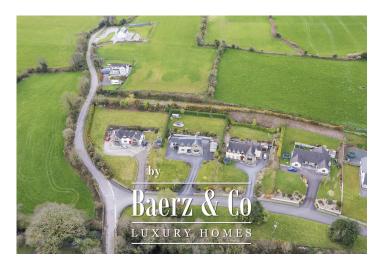

Outside the house is fronted by a traditional cut stone entrance with a large tarmacadam driveway surrounds the property with a large steeltech shed off to one side. The gardens are a significant feature of this property as they are beautifully landscaped and to the rear is a traditional cut stone raised dining area that has views that will not disappoint.

Lastly Cois Muileaann is very well located with a great little traditional Irish pub (Smarts) and primary school on your doorstep and further afield Midleton, Carrigtohill and Cork City are an easy commute.