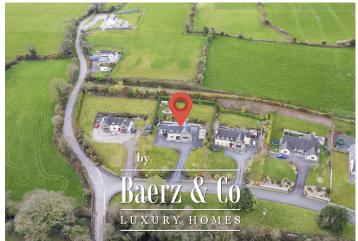

Outside the house is fronted by a traditional cut stone entrance with a large tarmacadam driveway surrounds the property with a large steeltech shed off to one side. The gardens are a significant feature of this property as they are beautifully landscaped and to the rear is a traditional cut stone raised dining area that has views that will not disappoint.

Lastly Cois Muileaann is very well located with a great little traditional Irish pub (Smarts) and primary school on your doorstep and further afield Midleton, Carrigtohill and Cork City are an easy commute.