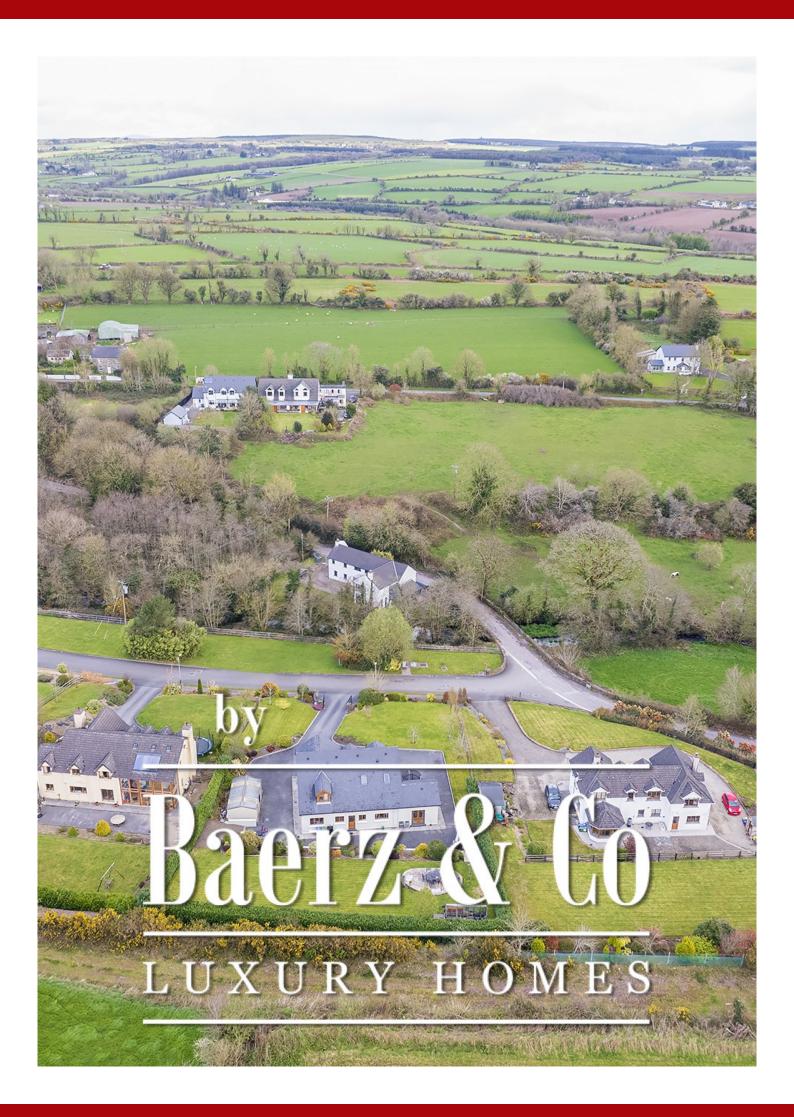

Lastly Cois Muileaann is very well located with a great little traditional Irish pub (Smarts) and primary school on your doorstep and further afield Midleton, Carrigtohill and Cork City are an easy commute.