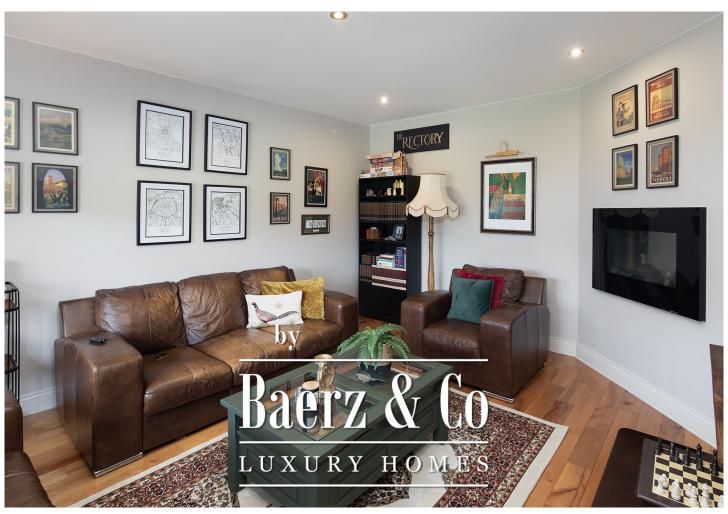

A grand, bright entrance is the perfect reception to greet guests with its fine staircase, tiled floor and all rooms that are well designed to flow out from this all important central area. To the right is a great family room with a bay window and scenic countryside view, adjacent is a formal sitting room. Following on into the hallway is a very well finished shower room that connects to a downstairs bedroom. The kitchen has a fabulous fitted units, fully integrated, and breakfast bar, off the kitchen is a dining room with a high vaulted ceiling and double French doors to the rear. The other side of the kitchen there is the all important utility room and like the rest of the property this room is a good size and well finished.