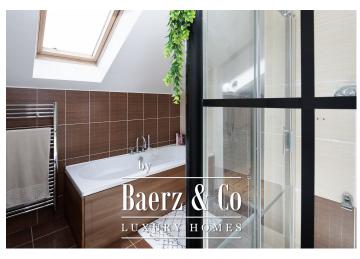

Family Room Solid floor Recessed lighting

Downstairs shower room shared with bedroom.

Downstairs shower room

Fully tiled with feature glass block section allowing in natural light.

Downstairs bedroom

Solid floors