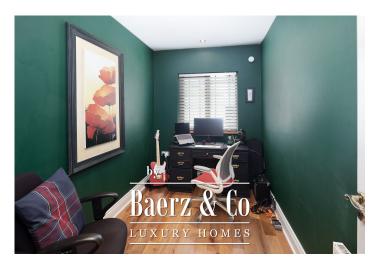

Fully fitted high end units

Tiled floor with rear door.

Dining room off kitchen area.

Dining room

Beautiful bright room with large windows

Solid floors and Double french doors

Vaulted ceiling.

Study