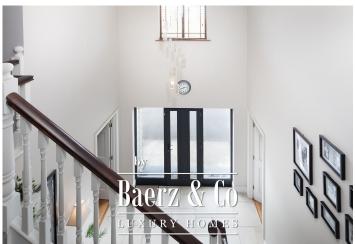

A grand, bright entrance is the perfect reception to greet guests with its fine staircase, tiled floor and all rooms that are well designed to flow out from this all important central area. To the right is a great family room with a bay window and scenic countryside view, adjacent is a formal sitting room. Following on into the hallway is a very well finished shower room that connects to a downstairs bedroom. The kitchen has a fabulous fitted units, fully integrated, and breakfast bar, off the kitchen is a dining room with a high vaulted ceiling and double French doors to the rear. The other side of the kitchen there is the all important utility room and like the rest of the property this room is a good size and well finished.

To arrange a viewing for 2 Cois Muileann please contact Colbert and Co on 021 4639557.

Accommodation
Superb hallway
Feature staircase with tiled floor
Storage under stairs.

Living room with bay window Solid floor Recessed lighting.