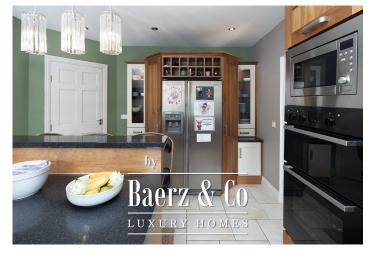

A grand, bright entrance is the perfect reception to greet guests with its fine staircase, tiled floor and all rooms that are well designed to flow out from this all important central area. To the right is a great family room with a bay window and scenic countryside view, adjacent is a formal sitting room. Following on into the hallway is a very well finished shower room that connects to a downstairs bedroom. The kitchen has a fabulous fitted units, fully integrated, and breakfast bar, off the kitchen is a dining room with a high vaulted ceiling and double French doors to the rear. The other side of the kitchen there is the all important utility room and like the rest of the property this room is a good size and well finished.

Built in wardrobes

Recessed lighting

Door into Downstairs shower room.

Kitchen

Fully fitted high spec modern kitchen with breakfast counter

Kitchen is fully integrated

Tiled floor and recessed lighting.

Large utility room