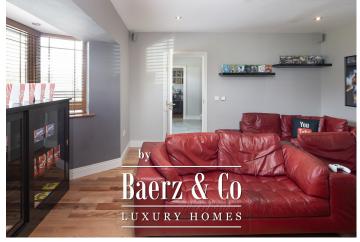

A grand, bright entrance is the perfect reception to greet guests with its fine staircase, tiled floor and all rooms that are well designed to flow out from this all important central area. To the right is a great family room with a bay window and scenic countryside view, adjacent is a formal sitting room. Following on into the hallway is a very well finished shower room that connects to a downstairs bedroom. The kitchen has a fabulous fitted units, fully integrated, and breakfast bar, off the kitchen is a dining room with a high vaulted ceiling and double French doors to the rear. The other side of the kitchen there is the all important utility room and like the rest of the property this room is a good size and well finished.

Family Room Solid floor Recessed lighting

Downstairs shower room shared with bedroom.

Downstairs shower room

Fully tiled with feature glass block section allowing in natural light.

Downstairs bedroom

Solid floors