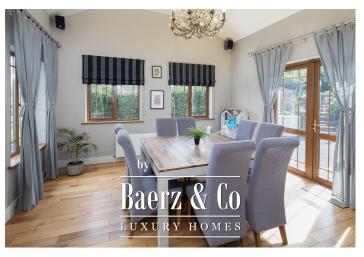

A grand, bright entrance is the perfect reception to greet guests with its fine staircase, tiled floor and all rooms that are well designed to flow out from this all important central area. To the right is a great family room with a bay window and scenic countryside view, adjacent is a formal sitting room. Following on into the hallway is a very well finished shower room that connects to a downstairs bedroom. The kitchen has a fabulous fitted units, fully integrated, and breakfast bar, off the kitchen is a dining room with a high vaulted ceiling and double French doors to the rear. The other side of the kitchen there is the all important utility room and like the rest of the property this room is a good size and well finished.

Fully fitted high end units

Tiled floor with rear door.

Dining room off kitchen area.

Dining room

Beautiful bright room with large windows

Solid floors and Double french doors

Vaulted ceiling.

Study