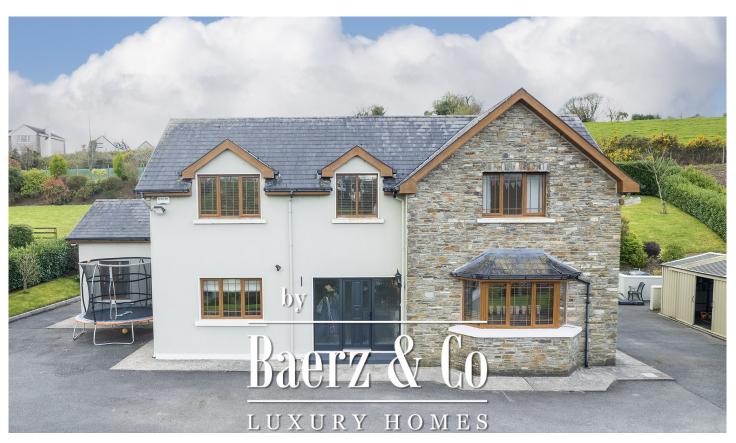

#### **DESCRIPTION**

No.2 Cois Muileann, Ballincurrig is a truly standout 4 bedroomed detached property set in a beautiful tranquil setting. This wonderful family home far exceeds expectations with its high quality finish throughout. The very well proportioned, versatile accommodation offers a great balance between formal and informal living.

Outside the house is fronted by a traditional cut stone entrance with a large tarmacadam driveway surrounds the property with a large steeltech shed off to one side. The gardens are a significant feature of this property as they are beautifully landscaped and to the rear is a traditional cut stone raised dining area that has views that will not disappoint.