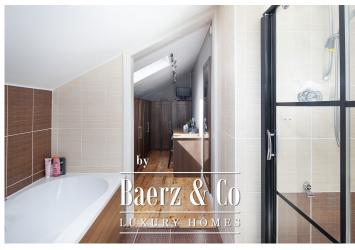

Family Room Solid floor Recessed lighting

Downstairs shower room shared with bedroom.

Downstairs shower room

Fully tiled with feature glass block section allowing in natural light.

Downstairs bedroom

Solid floors