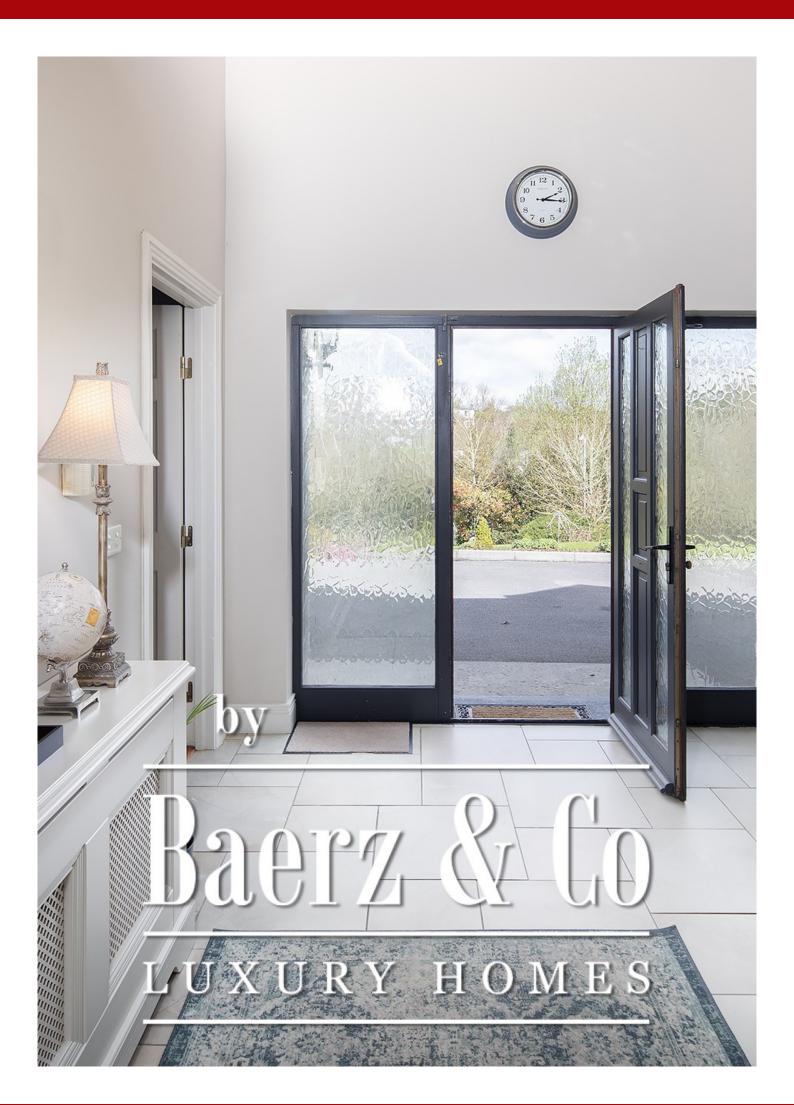

A grand, bright entrance is the perfect reception to greet guests with its fine staircase, tiled floor and all rooms that are well designed to flow out from this all important central area. To the right is a great family room with a bay window and scenic countryside view, adjacent is a formal sitting room. Following on into the hallway is a very well finished shower room that connects to a downstairs bedroom. The kitchen has a fabulous fitted units, fully integrated, and breakfast bar, off the kitchen is a dining room with a high vaulted ceiling and double French doors to the rear. The other side of the kitchen there is the all important utility room and like the rest of the property this room is a good size and well finished.