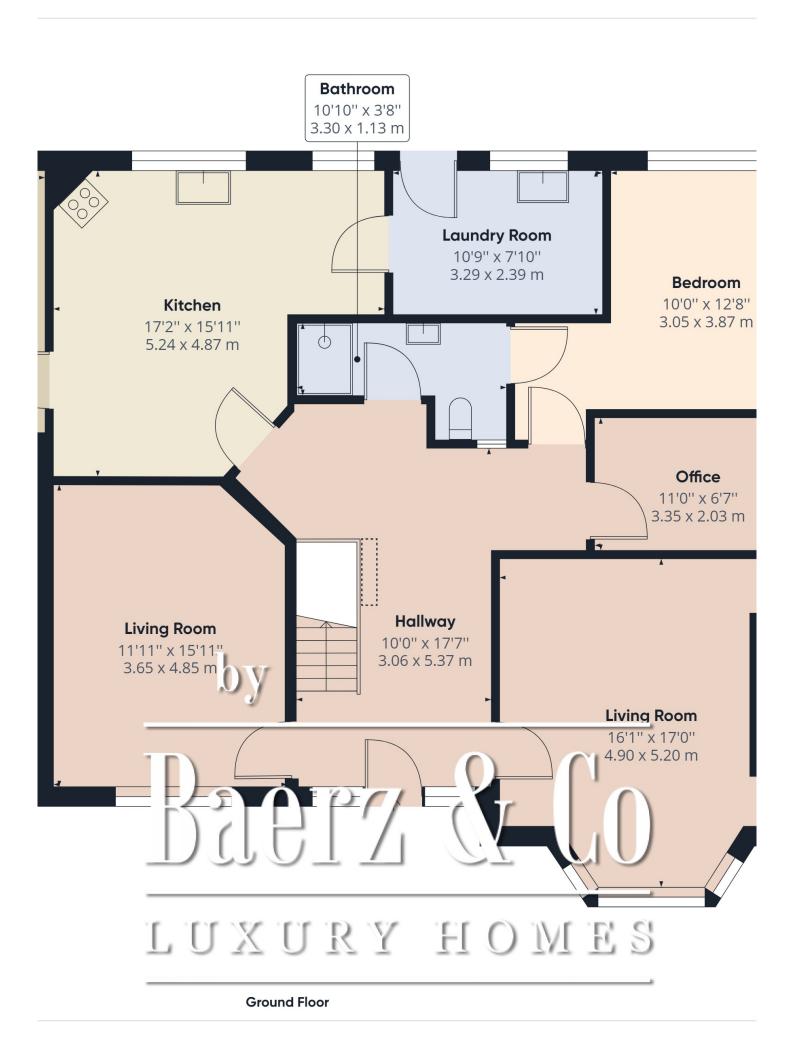

Timber floor. Built in wardrobes

Shared shower room

Bedroom No.3

Double bedroom to rear

Built in wardrobes

Shared shower.

Main bedroom
Large ensuite with walkin wardrobes.

**Ground Floor** 