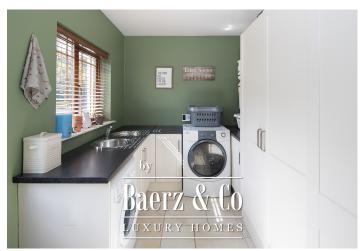

Built in wardrobes

Recessed lighting

Door into Downstairs shower room.

Kitchen

Fully fitted high spec modern kitchen with breakfast counter

Kitchen is fully integrated

Tiled floor and recessed lighting.

Large utility room

Fully fitted high end units

Tiled floor with rear door.

Dining room off kitchen area.

Dining room

Beautiful bright room with large windows

Solid floors and Double french doors

Vaulted ceiling.

Study

Solid floor

Recessed lights.

Utility room

Fully fitted

Tiled floor

Landing

Bedroom No.2

Double bedroom to the front