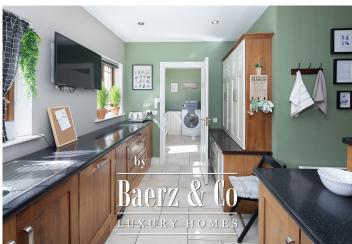

Built in wardrobes

Recessed lighting

Door into Downstairs shower room.

Kitchen

Fully fitted high spec modern kitchen with breakfast counter

Kitchen is fully integrated

Tiled floor and recessed lighting.

Large utility room

Fully fitted high end units

Tiled floor with rear door.

Dining room off kitchen area.

Dining room

Beautiful bright room with large windows

Solid floors and Double french doors

Vaulted ceiling.

Study

Solid floor

Recessed lights.

Utility room

Fully fitted

Tiled floor

Landing

Bedroom No.2

Double bedroom to the front