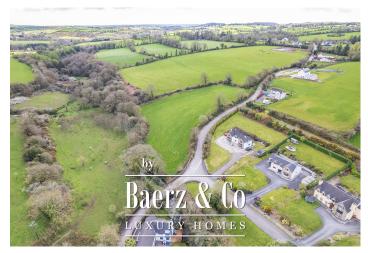

Outside the house is fronted by a traditional cut stone entrance with a large tarmacadam driveway surrounds the property with a large steeltech shed off to one side. The gardens are a significant feature of this property as they are beautifully landscaped and to the rear is a traditional cut stone raised dining area that has views that will not disappoint.

Lastly Cois Muileaann is very well located with a great little traditional Irish pub (Smarts) and primary school on your doorstep and further afield Midleton, Carrigtohill and Cork City are an easy commute.