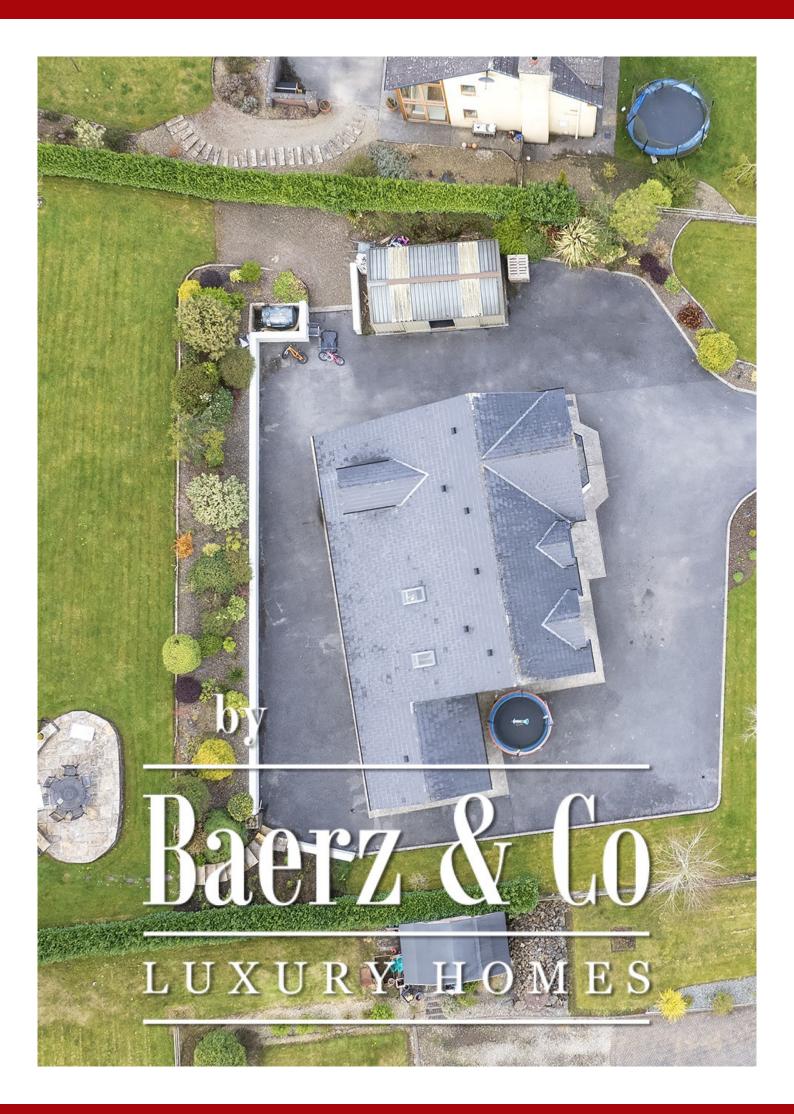

Outside the house is fronted by a traditional cut stone entrance with a large tarmacadam driveway surrounds the property with a large steeltech shed off to one side. The gardens are a significant feature of this property as they are beautifully landscaped and to the rear is a traditional cut stone raised dining area that has views that will not disappoint.