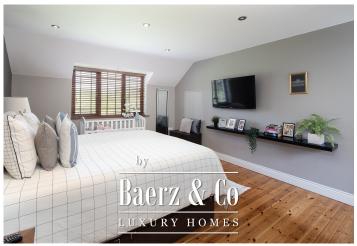

Upstairs the high quality finish continues with three double bedrooms and bedrooms 2 and 3 sharing the same well finished ensuite. The master suite has great views with a large walkin fully fitted wardrobe and an ensuite that would match any 5 star hotels.

Timber floor. Built in wardrobes

Shared shower room

Bedroom No.3

Double bedroom to rear

Built in wardrobes

Shared shower.

Main bedroom
Large ensuite with walkin wardrobes.

**Ground Floor** 