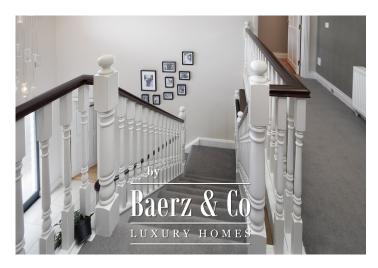

A grand, bright entrance is the perfect reception to greet guests with its fine staircase, tiled floor and all rooms that are well designed to flow out from this all important central area. To the right is a great family room with a bay window and scenic countryside view, adjacent is a formal sitting room. Following on into the hallway is a very well finished shower room that connects to a downstairs bedroom. The kitchen has a fabulous fitted units, fully integrated, and breakfast bar, off the kitchen is a dining room with a high vaulted ceiling and double French doors to the rear. The other side of the kitchen there is the all important utility room and like the rest of the property this room is a good size and well finished.

To arrange a viewing for 2 Cois Muileann please contact Colbert and Co on 021 4639557.

Accommodation
Superb hallway
Feature staircase with tiled floor
Storage under stairs.

Living room with bay window Solid floor Recessed lighting.