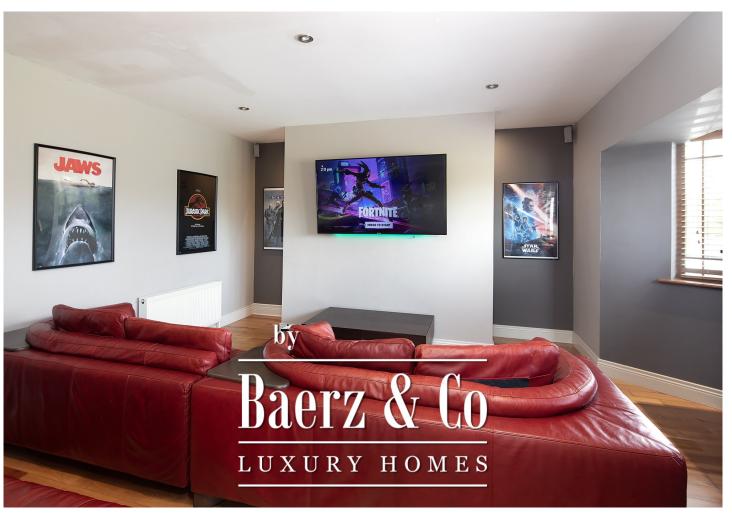

Family Room Solid floor Recessed lighting

Downstairs shower room shared with bedroom.

Downstairs shower room

Fully tiled with feature glass block section allowing in natural light.

Downstairs bedroom

Solid floors