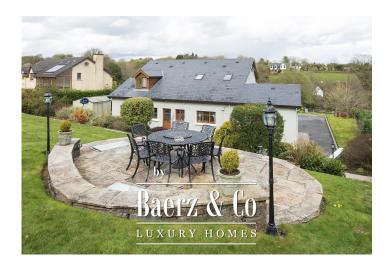

Outside the house is fronted by a traditional cut stone entrance with a large tarmacadam driveway surrounds the property with a large steeltech shed off to one side. The gardens are a significant feature of this property as they are beautifully landscaped and to the rear is a traditional cut stone raised dining area that has views that will not disappoint.