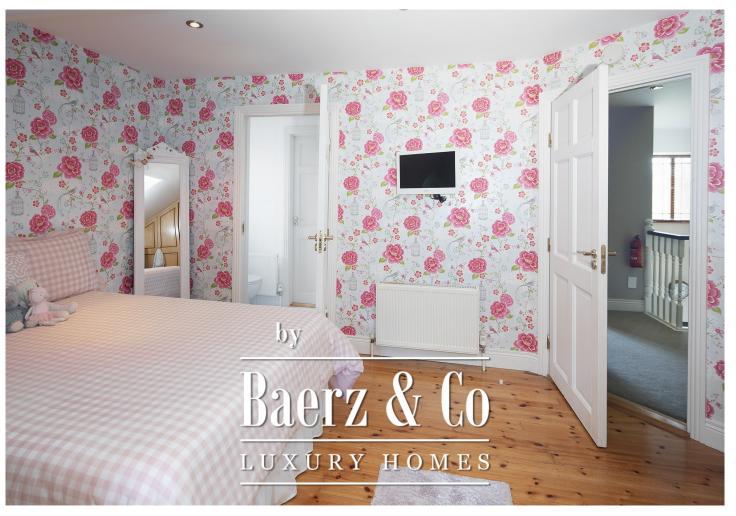

Upstairs the high quality finish continues with three double bedrooms and bedrooms 2 and 3 sharing the same well finished ensuite. The master suite has great views with a large walkin fully fitted wardrobe and an ensuite that would match any 5 star hotels.

Timber floor. Built in wardrobes

Shared shower room

Bedroom No.3

Double bedroom to rear

Built in wardrobes

Shared shower.

Main bedroom
Large ensuite with walkin wardrobes.

**Ground Floor** 