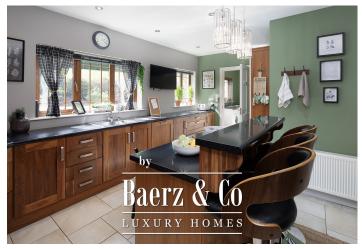

A grand, bright entrance is the perfect reception to greet guests with its fine staircase, tiled floor and all rooms that are well designed to flow out from this all important central area. To the right is a great family room with a bay window and scenic countryside view, adjacent is a formal sitting room. Following on into the hallway is a very well finished shower room that connects to a downstairs bedroom. The kitchen has a fabulous fitted units, fully integrated, and breakfast bar, off the kitchen is a dining room with a high vaulted ceiling and double French doors to the rear. The other side of the kitchen there is the all important utility room and like the rest of the property this room is a good size and well finished.

Built in wardrobes

Recessed lighting

Door into Downstairs shower room.

Kitchen

Fully fitted high spec modern kitchen with breakfast counter

Kitchen is fully integrated

Tiled floor and recessed lighting.

Large utility room

Fully fitted high end units

Tiled floor with rear door.

Dining room off kitchen area.

Dining room

Beautiful bright room with large windows

Solid floors and Double french doors

Vaulted ceiling.

Study