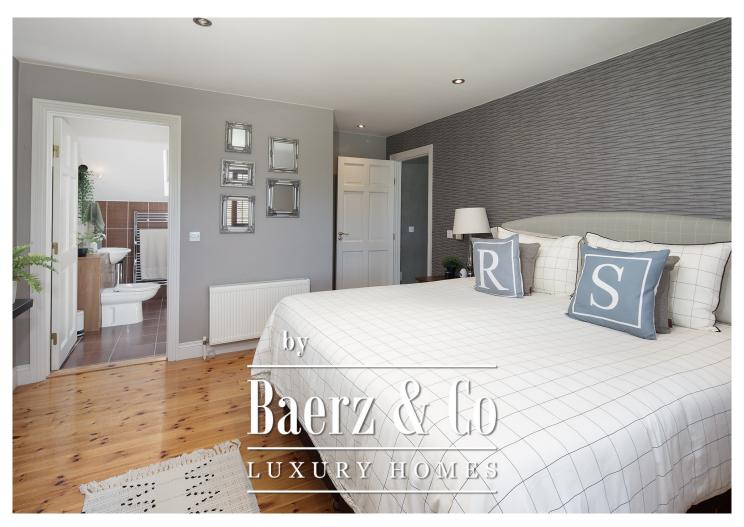

Upstairs the high quality finish continues with three double bedrooms and bedrooms 2 and 3 sharing the same well finished ensuite. The master suite has great views with a large walkin fully fitted wardrobe and an ensuite that would match any 5 star hotels.

Timber floor. Built in wardrobes

Shared shower room

Bedroom No.3

Double bedroom to rear

Built in wardrobes

Shared shower.

Main bedroom
Large ensuite with walkin wardrobes.

**Ground Floor** 