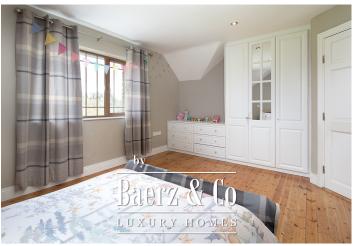

Upstairs the high quality finish continues with three double bedrooms and bedrooms 2 and 3 sharing the same well finished ensuite. The master suite has great views with a large walkin fully fitted wardrobe and an ensuite that would match any 5 star hotels.

Timber floor. Built in wardrobes

Shared shower room

Bedroom No.3

Double bedroom to rear

Built in wardrobes

Shared shower.

Main bedroom
Large ensuite with walkin wardrobes.

**Ground Floor** 