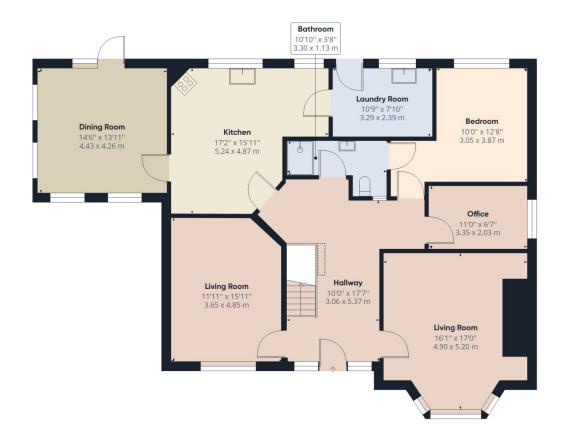

Timber floor. Built in wardrobes

Shared shower room

Bedroom No.3

Double bedroom to rear

Built in wardrobes

Shared shower.

Main bedroom
Large ensuite with walkin wardrobes.

**Ground Floor** 