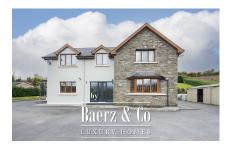

#### **DESCRIPTION**

No.2 Cois Muileann, Ballincurrig is a truly standout 4 bedroomed detached property set in a beautiful tranquil setting. This wonderful family home far exceeds expectations with its high quality finish throughout. The very well proportioned, versatile accommodation offers a great balance between formal and informal living.

Outside the house is fronted by a traditional cut stone entrance with a large tarmacadam driveway surrounds the property with a large steeltech shed off to one side. The gardens are a significant feature of this property as they are beautifully landscaped and to the rear is a traditional cut stone raised dining area that has views that will not disappoint.