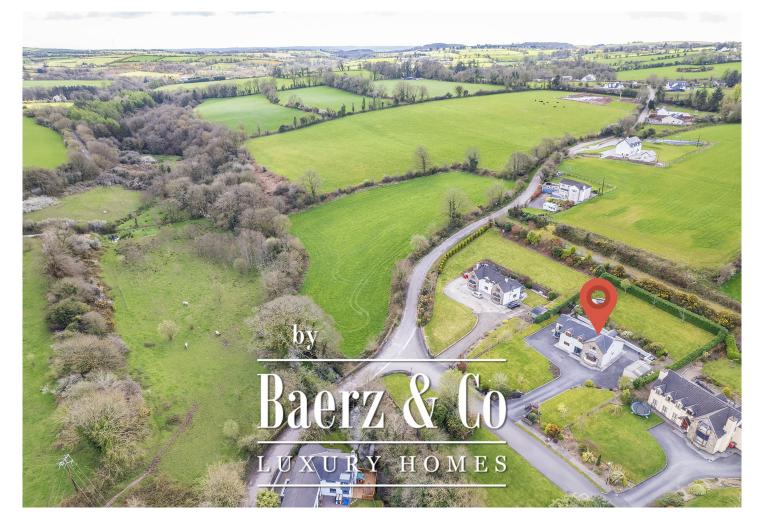

#### **DESCRIPTION**

No.2 Cois Muileann, Ballincurrig is a truly standout 4 bedroomed detached property set in a beautiful tranquil setting. This wonderful family home far exceeds expectations with its high quality finish throughout. The very well proportioned, versatile accommodation offers a great balance between formal and informal living.

Outside the house is fronted by a traditional cut stone entrance with a large tarmacadam driveway surrounds the property with a large steeltech shed off to one side. The gardens are a significant feature of this property as they are beautifully landscaped and to the rear is a traditional cut stone raised dining area that has views that will not disappoint.

Lastly Cois Muileaann is very well located with a great little traditional Irish pub (Smarts) and primary school on your doorstep and further afield Midleton, Carrigtohill and Cork City are an easy commute.