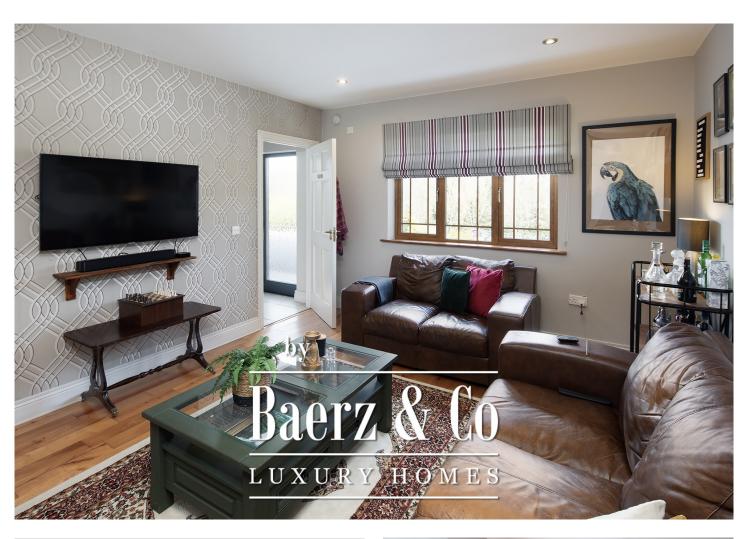

A grand, bright entrance is the perfect reception to greet guests with its fine staircase, tiled floor and all rooms that are well designed to flow out from this all important central area. To the right is a great family room with a bay window and scenic countryside view, adjacent is a formal sitting room. Following on into the hallway is a very well finished shower room that connects to a downstairs bedroom. The kitchen has a fabulous fitted units, fully integrated, and breakfast bar, off the kitchen is a dining room with a high vaulted ceiling and double French doors to the rear. The other side of the kitchen there is the all important utility room and like the rest of the property this room is a good size and well finished.