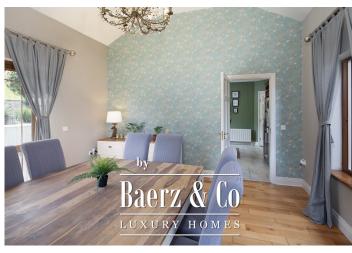

A grand, bright entrance is the perfect reception to greet guests with its fine staircase, tiled floor and all rooms that are well designed to flow out from this all important central area. To the right is a great family room with a bay window and scenic countryside view, adjacent is a formal sitting room. Following on into the hallway is a very well finished shower room that connects to a downstairs bedroom. The kitchen has a fabulous fitted units, fully integrated, and breakfast bar, off the kitchen is a dining room with a high vaulted ceiling and double French doors to the rear. The other side of the kitchen there is the all important utility room and like the rest of the property this room is a good size and well finished.

Fully fitted high end units

Tiled floor with rear door.

Dining room off kitchen area.

Dining room

Beautiful bright room with large windows

Solid floors and Double french doors

Vaulted ceiling.

Study