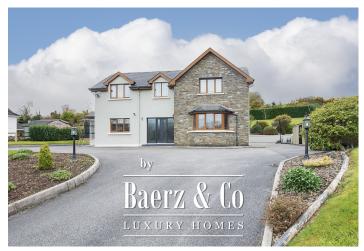

#### **DESCRIPTION**

No.2 Cois Muileann, Ballincurrig is a truly standout 4 bedroomed detached property set in a beautiful tranquil setting. This wonderful family home far exceeds expectations with its high quality finish throughout. The very well proportioned, versatile accommodation offers a great balance between formal and informal living.

Outside the house is fronted by a traditional cut stone entrance with a large tarmacadam driveway surrounds the property with a large steeltech shed off to one side. The gardens are a significant feature of this property as they are beautifully landscaped and to the rear is a traditional cut stone raised dining area that has views that will not disappoint.