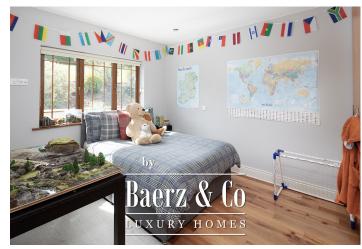

Upstairs the high quality finish continues with three double bedrooms and bedrooms 2 and 3 sharing the same well finished ensuite. The master suite has great views with a large walkin fully fitted wardrobe and an ensuite that would match any 5 star hotels.

Solid floor

Recessed lights.

Utility room

Fully fitted

Tiled floor

Landing

Bedroom No.2

Double bedroom to the front

Timber floor. Built in wardrobes

Shared shower room

Bedroom No.3

Double bedroom to rear

Built in wardrobes

Shared shower.

Main bedroom
Large ensuite with walkin wardrobes.

**Ground Floor** 