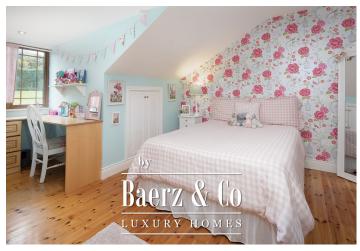

Upstairs the high quality finish continues with three double bedrooms and bedrooms 2 and 3 sharing the same well finished ensuite. The master suite has great views with a large walkin fully fitted wardrobe and an ensuite that would match any 5 star hotels.

Timber floor. Built in wardrobes

Shared shower room

Bedroom No.3

Double bedroom to rear

Built in wardrobes

Shared shower.

Main bedroom
Large ensuite with walkin wardrobes.

**Ground Floor** 