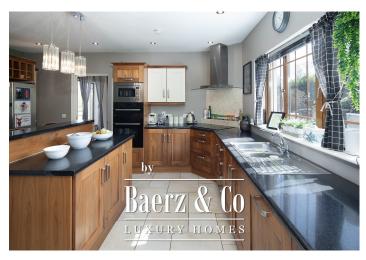

A grand, bright entrance is the perfect reception to greet guests with its fine staircase, tiled floor and all rooms that are well designed to flow out from this all important central area. To the right is a great family room with a bay window and scenic countryside view, adjacent is a formal sitting room. Following on into the hallway is a very well finished shower room that connects to a downstairs bedroom. The kitchen has a fabulous fitted units, fully integrated, and breakfast bar, off the kitchen is a dining room with a high vaulted ceiling and double French doors to the rear. The other side of the kitchen there is the all important utility room and like the rest of the property this room is a good size and well finished.

Built in wardrobes

Recessed lighting

Door into Downstairs shower room.

Kitchen

Fully fitted high spec modern kitchen with breakfast counter

Kitchen is fully integrated

Tiled floor and recessed lighting.

Large utility room