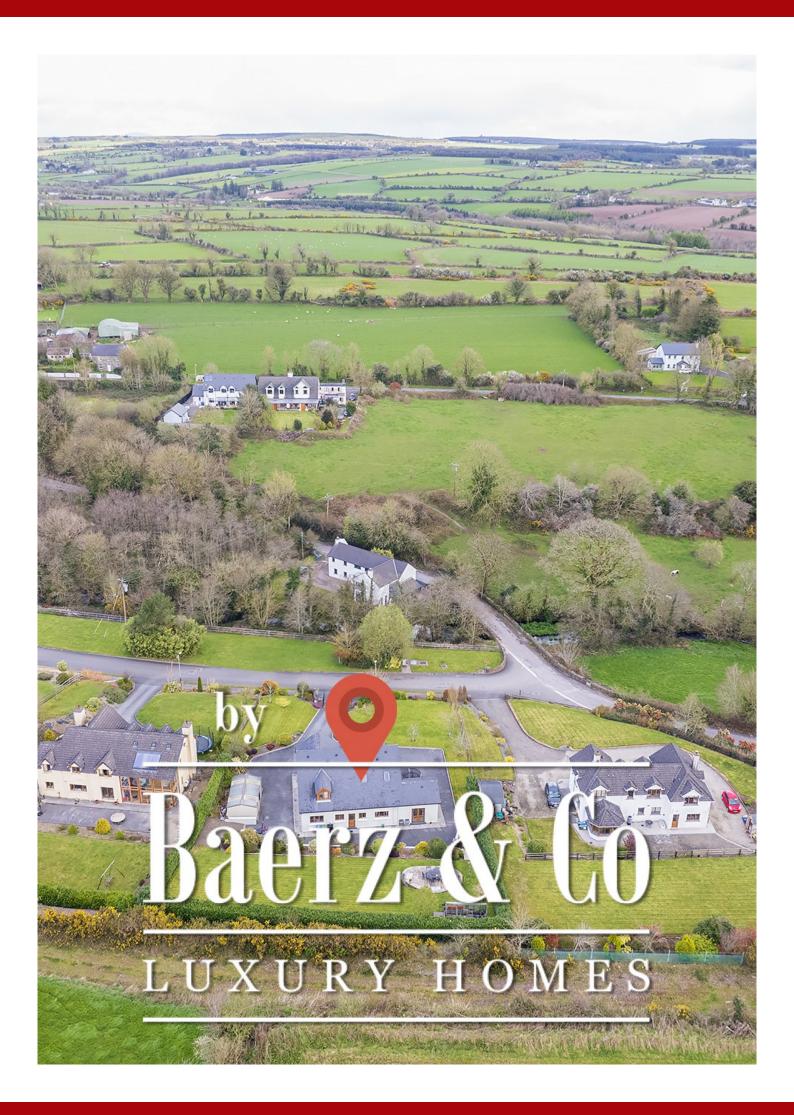

Lastly Cois Muileaann is very well located with a great little traditional Irish pub (Smarts) and primary school on your doorstep and further afield Midleton, Carrigtohill and Cork City are an easy commute.