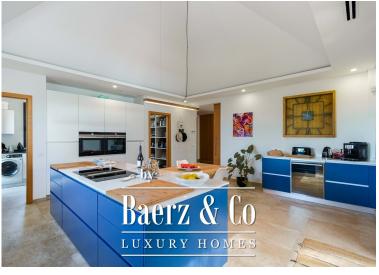

#### **OMSCHRIJVING**

This stunning 4 bedroom villa is located in the very up and coming area of Areeiro in Almancil and was only just recently built (2021), offering clean modern interiors and a floor area of 552 sqm. The property offers a very bright, airy feel without being entirely open plan in it's layout. The ground floor comprises of a spacious airy living room featuring a double height ceiling and a cozy fireplace. On this level you will also find a large fully-equipped kitchen with a designated dining area, and a separate utilities room. The kitchen also allows direct access to the outside bbq (which is covered by a pergola) and pool area. There are 3 ensuite bedrooms on this floor. Moving upstairs, the master bedroom is located on the first floor and features two walk-in wardrobes. Here you will also find an office area. The basement of the property is equipped with a lovely wine cellar, games room, and another spacious TV Cinema room. There is also a roof terrace from which to make the most of the breath-taking Algarve sunsets and long summer afternoons. Outside the villa benefits from total privacy and ample garden space as well as a large private pool. This property offers AC, a storage room, solar panels, and a garage for 2 cars. Areeiro is on the rise due to its superb central location, only a short drive to the resorts of Quinta do Lago and Vale do Lobo, the historic town of Loule and the buzzing Vilamoura area. - REF: V833