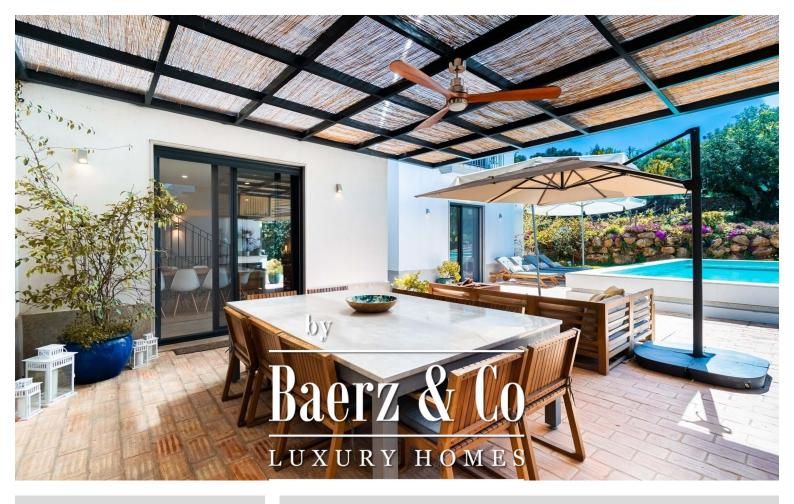

#### **OMSCHRIJVING**

This stunning 4 bedroom villa is located in the very up and coming area of Areeiro in Almancil and was only just recently built (2021), offering clean modern interiors and a floor area of 552 sqm. The property offers a very bright, airy feel without being entirely open plan in it's layout. The ground floor comprises of a spacious airy living room featuring a double height ceiling and a cozy fireplace. On this level you will also find a large fully-equipped kitchen with a designated dining area, and a separate utilities room. The kitchen also allows direct access to the outside bbq (which is covered by a pergola) and pool area. There are 3 ensuite bedrooms on this floor. Moving upstairs, the master bedroom is located on the first floor and features two walk-in wardrobes. Here you will also find an office area. The basement of the property is equipped with a lovely wine cellar, games room, and another spacious TV Cinema room. There is also a roof terrace from which to make the most of the breath-taking Algarve sunsets and long summer afternoons. Outside the villa benefits from total privacy and ample garden space as well as a large private pool. This property offers AC, a storage room, solar panels, and a garage for 2 cars. Areeiro is on the rise due to its superb central location, only a short drive to the resorts of Quinta do Lago and Vale do Lobo, the historic town of Loule and the buzzing Vilamoura area. - REF: V833