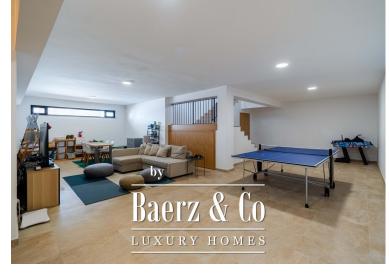

#### **OMSCHRIJVING**

This stunning 4 bedroom villa is located in the very up and coming area of Areeiro in Almancil and was only just recently built (2021), offering clean modern interiors and a floor area of 552 sqm. The property offers a very bright, airy feel without being entirely open plan in it's layout. The ground floor comprises of a spacious airy living room featuring a double height ceiling and a cozy fireplace. On this level you will also find a large fully-equipped kitchen with a designated dining area, and a separate utilities room. The kitchen also allows direct access to the outside bbq (which is covered by a pergola) and pool area. There are 3 ensuite bedrooms on this floor. Moving upstairs, the master bedroom is located on the first floor and features two walk-in wardrobes. Here you will also find an office area. The basement of the property is equipped with a lovely wine cellar, games room, and another spacious TV Cinema room. There is also a roof terrace from which to make the most of the breath-taking Algarve sunsets and long summer afternoons. Outside the villa benefits from total privacy and ample garden space as well as a large private pool. This property offers AC, a storage room, solar panels, and a garage for 2 cars. Areeiro is on the rise due to its superb central location, only a short drive to the resorts of Quinta do Lago and Vale do Lobo, the historic town of Loule and the buzzing Vilamoura area. - REF: V833