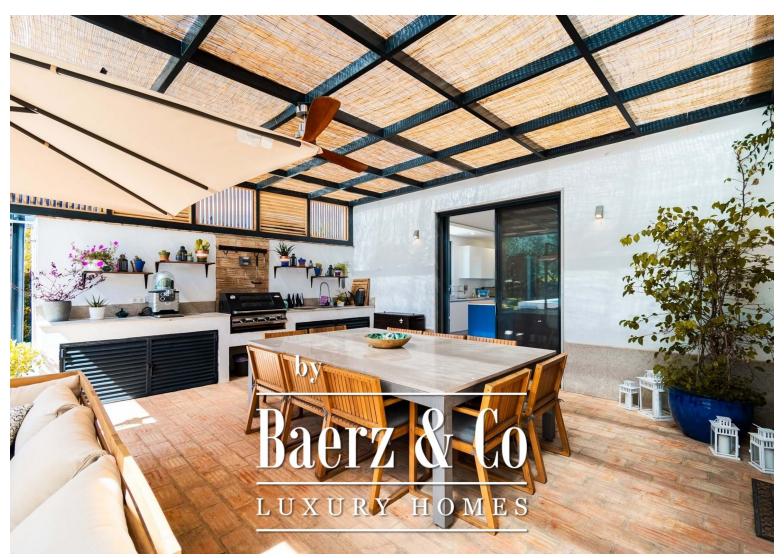

#### **OMSCHRIJVING**

This stunning 4 bedroom villa is located in the very up and coming area of Areeiro in Almancil and was only just recently built (2021), offering clean modern interiors and a floor area of 552 sqm. The property offers a very bright, airy feel without being entirely open plan in it's layout. The ground floor comprises of a spacious airy living room featuring a double height ceiling and a cozy fireplace. On this level you will also find a large fully-equipped kitchen with a designated dining area, and a separate utilities room. The kitchen also allows direct access to the outside bbq (which is covered by a pergola) and pool area. There are 3 ensuite bedrooms on this floor. Moving upstairs, the master bedroom is located on the first floor and features two walk-in wardrobes. Here you will also find an office area. The basement of the property is equipped with a lovely wine cellar, games room, and another spacious TV Cinema room. There is also a roof terrace from which to make the most of the breath-taking Algarve sunsets and long summer afternoons. Outside the villa benefits from total privacy and ample garden space as well as a large private pool. This property offers AC, a storage room, solar panels, and a garage for 2 cars. Areeiro is on the rise due to its superb central location, only a short drive to the resorts of Quinta do Lago and Vale do Lobo, the historic town of Loule and the buzzing Vilamoura area. - REF: V833