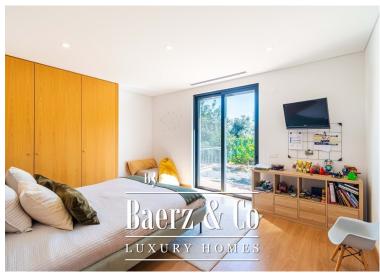

#### **OMSCHRIJVING**

This stunning 4 bedroom villa is located in the very up and coming area of Areeiro in Almancil and was only just recently built (2021), offering clean modern interiors and a floor area of 552 sqm. The property offers a very bright, airy feel without being entirely open plan in it's layout. The ground floor comprises of a spacious airy living room featuring a double height ceiling and a cozy fireplace. On this level you will also find a large fully-equipped kitchen with a designated dining area, and a separate utilities room. The kitchen also allows direct access to the outside bbq (which is covered by a pergola) and pool area. There are 3 ensuite bedrooms on this floor. Moving upstairs, the master bedroom is located on the first floor and features two walk-in wardrobes. Here you will also find an office area. The basement of the property is equipped with a lovely wine cellar, games room, and another spacious TV Cinema room. There is also a roof terrace from which to make the most of the breath-taking Algarve sunsets and long summer afternoons. Outside the villa benefits from total privacy and ample garden space as well as a large private pool. This property offers AC, a storage room, solar panels, and a garage for 2 cars. Areeiro is on the rise due to its superb central location, only a short drive to the resorts of Quinta do Lago and Vale do Lobo, the historic town of Loule and the buzzing Vilamoura area. - REF: V833