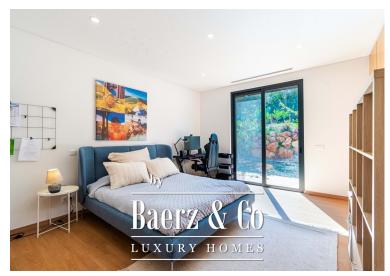

#### **OMSCHRIJVING**

This stunning 4 bedroom villa is located in the very up and coming area of Areeiro in Almancil and was only just recently built (2021), offering clean modern interiors and a floor area of 552 sqm. The property offers a very bright, airy feel without being entirely open plan in it's layout. The ground floor comprises of a spacious airy living room featuring a double height ceiling and a cozy fireplace. On this level you will also find a large fully-equipped kitchen with a designated dining area, and a separate utilities room. The kitchen also allows direct access to the outside bbq (which is covered by a pergola) and pool area. There are 3 ensuite bedrooms on this floor. Moving upstairs, the master bedroom is located on the first floor and features two walk-in wardrobes. Here you will also find an office area. The basement of the property is equipped with a lovely wine cellar, games room, and another spacious TV Cinema room. There is also a roof terrace from which to make the most of the breath-taking Algarve sunsets and long summer afternoons. Outside the villa benefits from total privacy and ample garden space as well as a large private pool. This property offers AC, a storage room, solar panels, and a garage for 2 cars. Areeiro is on the rise due to its superb central location, only a short drive to the resorts of Quinta do Lago and Vale do Lobo, the historic town of Loule and the buzzing Vilamoura area. - REF: V833