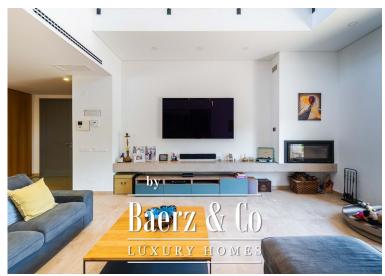

#### **OMSCHRIJVING**

This stunning 4 bedroom villa is located in the very up and coming area of Areeiro in Almancil and was only just recently built (2021), offering clean modern interiors and a floor area of 552 sqm. The property offers a very bright, airy feel without being entirely open plan in it's layout. The ground floor comprises of a spacious airy living room featuring a double height ceiling and a cozy fireplace. On this level you will also find a large fully-equipped kitchen with a designated dining area, and a separate utilities room. The kitchen also allows direct access to the outside bbq (which is covered by a pergola) and pool area. There are 3 ensuite bedrooms on this floor. Moving upstairs, the master bedroom is located on the first floor and features two walk-in wardrobes. Here you will also find an office area. The basement of the property is equipped with a lovely wine cellar, games room, and another spacious TV Cinema room. There is also a roof terrace from which to make the most of the breath-taking Algarve sunsets and long summer afternoons. Outside the villa benefits from total privacy and ample garden space as well as a large private pool. This property offers AC, a storage room, solar panels, and a garage for 2 cars. Areeiro is on the rise due to its superb central location, only a short drive to the resorts of Quinta do Lago and Vale do Lobo, the historic town of Loule and the buzzing Vilamoura area. - REF: V833