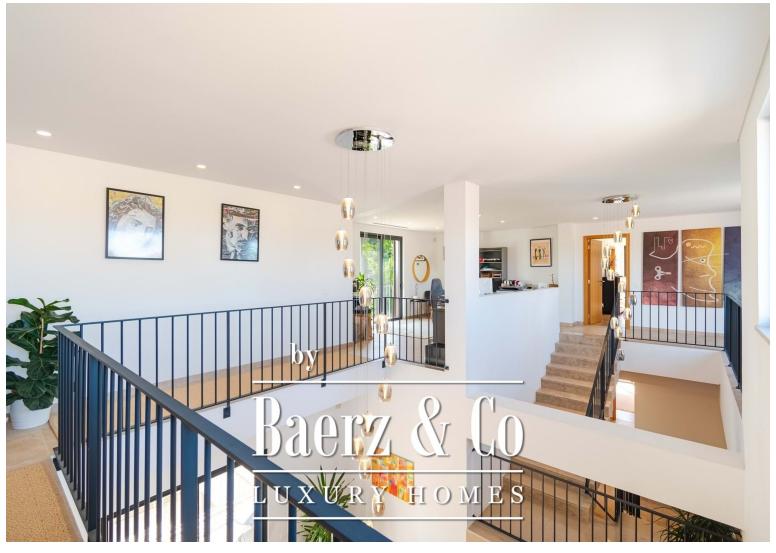

#### **OMSCHRIJVING**

This stunning 4 bedroom villa is located in the very up and coming area of Areeiro in Almancil and was only just recently built (2021), offering clean modern interiors and a floor area of 552 sqm. The property offers a very bright, airy feel without being entirely open plan in it's layout. The ground floor comprises of a spacious airy living room featuring a double height ceiling and a cozy fireplace. On this level you will also find a large fully-equipped kitchen with a designated dining area, and a separate utilities room. The kitchen also allows direct access to the outside bbq (which is covered by a pergola) and pool area. There are 3 ensuite bedrooms on this floor. Moving upstairs, the master bedroom is located on the first floor and features two walk-in wardrobes. Here you will also find an office area. The basement of the property is equipped with a lovely wine cellar, games room, and another spacious TV Cinema room. There is also a roof terrace from which to make the most of the breath-taking Algarve sunsets and long summer afternoons. Outside the villa benefits from total privacy and ample garden space as well as a large private pool. This property offers AC, a storage room, solar panels, and a garage for 2 cars. Areeiro is on the rise due to its superb central location, only a short drive to the resorts of Quinta do Lago and Vale do Lobo, the historic town of Loule and the buzzing Vilamoura area. - REF: V833