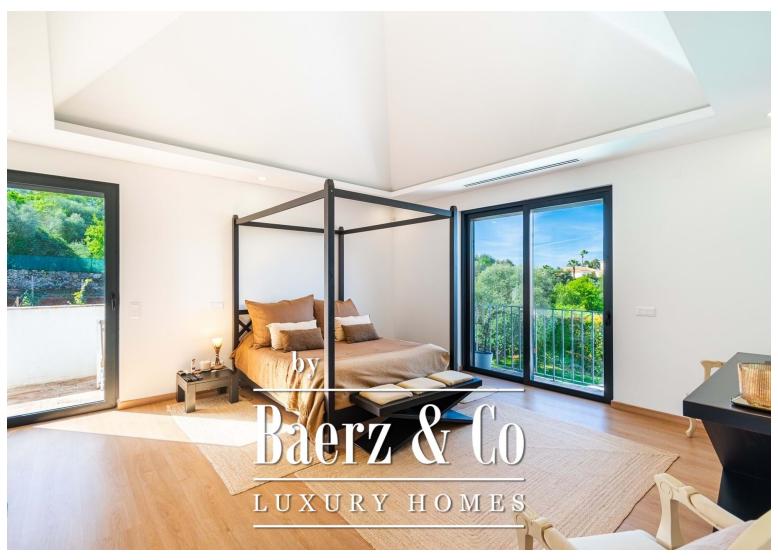

#### **OMSCHRIJVING**

This stunning 4 bedroom villa is located in the very up and coming area of Areeiro in Almancil and was only just recently built (2021), offering clean modern interiors and a floor area of 552 sqm. The property offers a very bright, airy feel without being entirely open plan in it's layout. The ground floor comprises of a spacious airy living room featuring a double height ceiling and a cozy fireplace. On this level you will also find a large fully-equipped kitchen with a designated dining area, and a separate utilities room. The kitchen also allows direct access to the outside bbq (which is covered by a pergola) and pool area. There are 3 ensuite bedrooms on this floor. Moving upstairs, the master bedroom is located on the first floor and features two walk-in wardrobes. Here you will also find an office area. The basement of the property is equipped with a lovely wine cellar, games room, and another spacious TV Cinema room. There is also a roof terrace from which to make the most of the breath-taking Algarve sunsets and long summer afternoons. Outside the villa benefits from total privacy and ample garden space as well as a large private pool. This property offers AC, a storage room, solar panels, and a garage for 2 cars. Areeiro is on the rise due to its superb central location, only a short drive to the resorts of Quinta do Lago and Vale do Lobo, the historic town of Loule and the buzzing Vilamoura area. - REF: V833