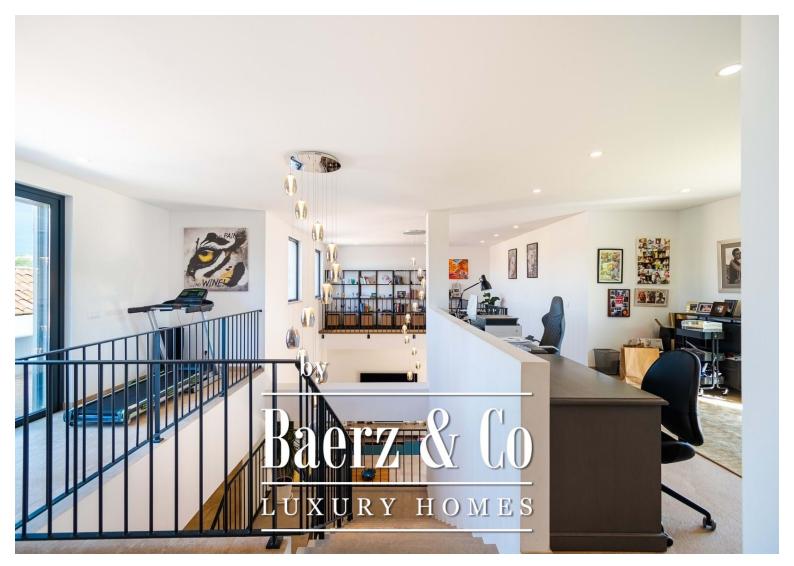

#### **OMSCHRIJVING**

This stunning 4 bedroom villa is located in the very up and coming area of Areeiro in Almancil and was only just recently built (2021), offering clean modern interiors and a floor area of 552 sqm. The property offers a very bright, airy feel without being entirely open plan in it's layout. The ground floor comprises of a spacious airy living room featuring a double height ceiling and a cozy fireplace. On this level you will also find a large fully-equipped kitchen with a designated dining area, and a separate utilities room. The kitchen also allows direct access to the outside bbq (which is covered by a pergola) and pool area. There are 3 ensuite bedrooms on this floor. Moving upstairs, the master bedroom is located on the first floor and features two walk-in wardrobes. Here you will also find an office area. The basement of the property is equipped with a lovely wine cellar, games room, and another spacious TV Cinema room. There is also a roof terrace from which to make the most of the breath-taking Algarve sunsets and long summer afternoons. Outside the villa benefits from total privacy and ample garden space as well as a large private pool. This property offers AC, a storage room, solar panels, and a garage for 2 cars. Areeiro is on the rise due to its superb central location, only a short drive to the resorts of Quinta do Lago and Vale do Lobo, the historic town of Loule and the buzzing Vilamoura area. - REF: V833