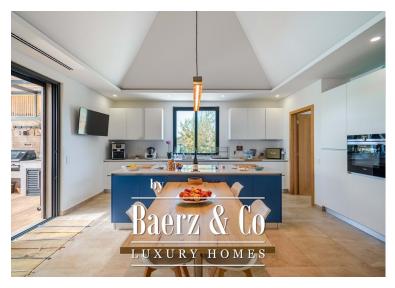

#### **OMSCHRIJVING**

This stunning 4 bedroom villa is located in the very up and coming area of Areeiro in Almancil and was only just recently built (2021), offering clean modern interiors and a floor area of 552 sqm. The property offers a very bright, airy feel without being entirely open plan in it's layout. The ground floor comprises of a spacious airy living room featuring a double height ceiling and a cozy fireplace. On this level you will also find a large fully-equipped kitchen with a designated dining area, and a separate utilities room. The kitchen also allows direct access to the outside bbq (which is covered by a pergola) and pool area. There are 3 ensuite bedrooms on this floor. Moving upstairs, the master bedroom is located on the first floor and features two walk-in wardrobes. Here you will also find an office area. The basement of the property is equipped with a lovely wine cellar, games room, and another spacious TV Cinema room. There is also a roof terrace from which to make the most of the breath-taking Algarve sunsets and long summer afternoons. Outside the villa benefits from total privacy and ample garden space as well as a large private pool. This property offers AC, a storage room, solar panels, and a garage for 2 cars. Areeiro is on the rise due to its superb central location, only a short drive to the resorts of Quinta do Lago and Vale do Lobo, the historic town of Loule and the buzzing Vilamoura area. - REF: V833