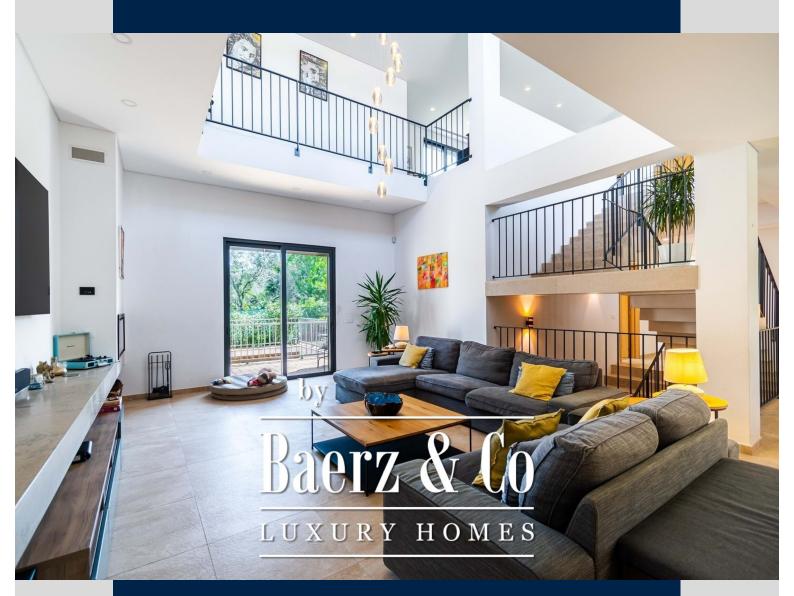

#### **OMSCHRIJVING**

This stunning 4 bedroom villa is located in the very up and coming area of Areeiro in Almancil and was only just recently built (2021), offering clean modern interiors and a floor area of 552 sqm. The property offers a very bright, airy feel without being entirely open plan in it's layout. The ground floor comprises of a spacious airy living room featuring a double height ceiling and a cozy fireplace. On this level you will also find a large fully-equipped kitchen with a designated dining area, and a separate utilities room. The kitchen also allows direct access to the outside bbq (which is covered by a pergola) and pool area. There are 3 ensuite bedrooms on this floor. Moving upstairs, the master bedroom is located on the first floor and features two walk-in wardrobes. Here you will also find an office area. The basement of the property is equipped with a lovely wine cellar, games room, and another spacious TV Cinema room. There is also a roof terrace from which to make the most of the breath-taking Algarve sunsets and long summer afternoons. Outside the villa benefits from total privacy and ample garden space as well as a large private pool. This property offers AC, a storage room, solar panels, and a garage for 2 cars. Areeiro is on the rise due to its superb central location, only a short drive to the resorts of Quinta do Lago and Vale do Lobo, the historic town of Loule and the buzzing Vilamoura area. - REF: V833