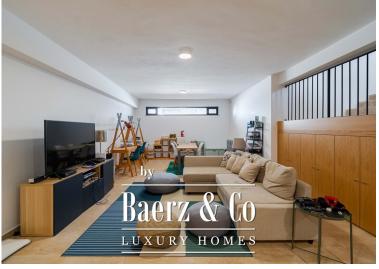

#### **OMSCHRIJVING**

This stunning 4 bedroom villa is located in the very up and coming area of Areeiro in Almancil and was only just recently built (2021), offering clean modern interiors and a floor area of 552 sqm. The property offers a very bright, airy feel without being entirely open plan in it's layout. The ground floor comprises of a spacious airy living room featuring a double height ceiling and a cozy fireplace. On this level you will also find a large fully-equipped kitchen with a designated dining area, and a separate utilities room. The kitchen also allows direct access to the outside bbq (which is covered by a pergola) and pool area. There are 3 ensuite bedrooms on this floor. Moving upstairs, the master bedroom is located on the first floor and features two walk-in wardrobes. Here you will also find an office area. The basement of the property is equipped with a lovely wine cellar, games room, and another spacious TV Cinema room. There is also a roof terrace from which to make the most of the breath-taking Algarve sunsets and long summer afternoons. Outside the villa benefits from total privacy and ample garden space as well as a large private pool. This property offers AC, a storage room, solar panels, and a garage for 2 cars. Areeiro is on the rise due to its superb central location, only a short drive to the resorts of Quinta do Lago and Vale do Lobo, the historic town of Loule and the buzzing Vilamoura area. - REF: V833