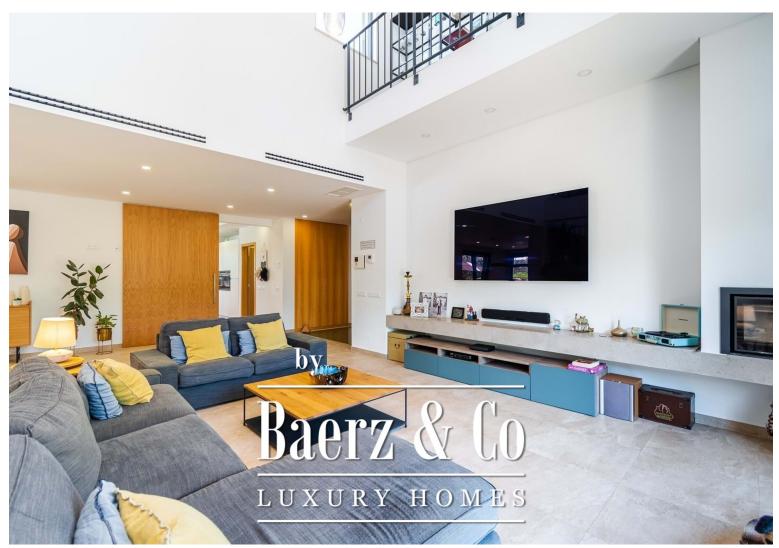

#### **OMSCHRIJVING**

This stunning 4 bedroom villa is located in the very up and coming area of Areeiro in Almancil and was only just recently built (2021), offering clean modern interiors and a floor area of 552 sqm. The property offers a very bright, airy feel without being entirely open plan in it's layout. The ground floor comprises of a spacious airy living room featuring a double height ceiling and a cozy fireplace. On this level you will also find a large fully-equipped kitchen with a designated dining area, and a separate utilities room. The kitchen also allows direct access to the outside bbq (which is covered by a pergola) and pool area. There are 3 ensuite bedrooms on this floor. Moving upstairs, the master bedroom is located on the first floor and features two walk-in wardrobes. Here you will also find an office area. The basement of the property is equipped with a lovely wine cellar, games room, and another spacious TV Cinema room. There is also a roof terrace from which to make the most of the breath-taking Algarve sunsets and long summer afternoons. Outside the villa benefits from total privacy and ample garden space as well as a large private pool. This property offers AC, a storage room, solar panels, and a garage for 2 cars. Areeiro is on the rise due to its superb central location, only a short drive to the resorts of Quinta do Lago and Vale do Lobo, the historic town of Loule and the buzzing Vilamoura area. - REF: V833