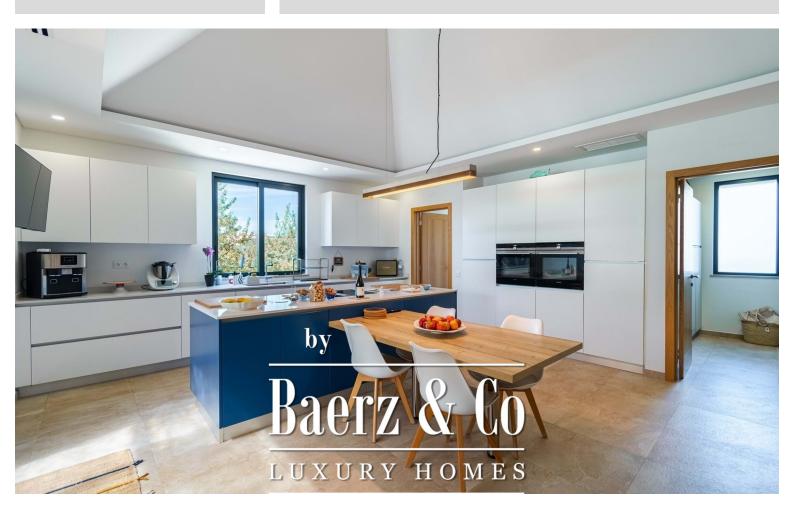

#### **OMSCHRIJVING**

This stunning 4 bedroom villa is located in the very up and coming area of Areeiro in Almancil and was only just recently built (2021), offering clean modern interiors and a floor area of 552 sqm. The property offers a very bright, airy feel without being entirely open plan in it's layout. The ground floor comprises of a spacious airy living room featuring a double height ceiling and a cozy fireplace. On this level you will also find a large fully-equipped kitchen with a designated dining area, and a separate utilities room. The kitchen also allows direct access to the outside bbq (which is covered by a pergola) and pool area. There are 3 ensuite bedrooms on this floor. Moving upstairs, the master bedroom is located on the first floor and features two walk-in wardrobes. Here you will also find an office area. The basement of the property is equipped with a lovely wine cellar, games room, and another spacious TV Cinema room. There is also a roof terrace from which to make the most of the breath-taking Algarve sunsets and long summer afternoons. Outside the villa benefits from total privacy and ample garden space as well as a large private pool. This property offers AC, a storage room, solar panels, and a garage for 2 cars. Areeiro is on the rise due to its superb central location, only a short drive to the resorts of Quinta do Lago and Vale do Lobo, the historic town of Loule and the buzzing Vilamoura area. - REF: V833