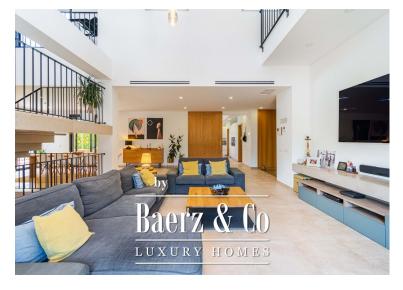

#### **OMSCHRIJVING**

This stunning 4 bedroom villa is located in the very up and coming area of Areeiro in Almancil and was only just recently built (2021), offering clean modern interiors and a floor area of 552 sqm. The property offers a very bright, airy feel without being entirely open plan in it's layout. The ground floor comprises of a spacious airy living room featuring a double height ceiling and a cozy fireplace. On this level you will also find a large fully-equipped kitchen with a designated dining area, and a separate utilities room. The kitchen also allows direct access to the outside bbq (which is covered by a pergola) and pool area. There are 3 ensuite bedrooms on this floor. Moving upstairs, the master bedroom is located on the first floor and features two walk-in wardrobes. Here you will also find an office area. The basement of the property is equipped with a lovely wine cellar, games room, and another spacious TV Cinema room. There is also a roof terrace from which to make the most of the breath-taking Algarve sunsets and long summer afternoons. Outside the villa benefits from total privacy and ample garden space as well as a large private pool. This property offers AC, a storage room, solar panels, and a garage for 2 cars. Areeiro is on the rise due to its superb central location, only a short drive to the resorts of Quinta do Lago and Vale do Lobo, the historic town of Loule and the buzzing Vilamoura area. - REF: V833