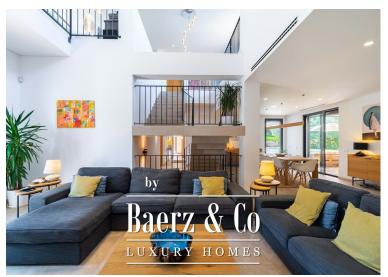

#### **OMSCHRIJVING**

This stunning 4 bedroom villa is located in the very up and coming area of Areeiro in Almancil and was only just recently built (2021), offering clean modern interiors and a floor area of 552 sqm. The property offers a very bright, airy feel without being entirely open plan in it's layout. The ground floor comprises of a spacious airy living room featuring a double height ceiling and a cozy fireplace. On this level you will also find a large fully-equipped kitchen with a designated dining area, and a separate utilities room. The kitchen also allows direct access to the outside bbq (which is covered by a pergola) and pool area. There are 3 ensuite bedrooms on this floor. Moving upstairs, the master bedroom is located on the first floor and features two walk-in wardrobes. Here you will also find an office area. The basement of the property is equipped with a lovely wine cellar, games room, and another spacious TV Cinema room. There is also a roof terrace from which to make the most of the breath-taking Algarve sunsets and long summer afternoons. Outside the villa benefits from total privacy and ample garden space as well as a large private pool. This property offers AC, a storage room, solar panels, and a garage for 2 cars. Areeiro is on the rise due to its superb central location, only a short drive to the resorts of Quinta do Lago and Vale do Lobo, the historic town of Loule and the buzzing Vilamoura area. - REF: V833