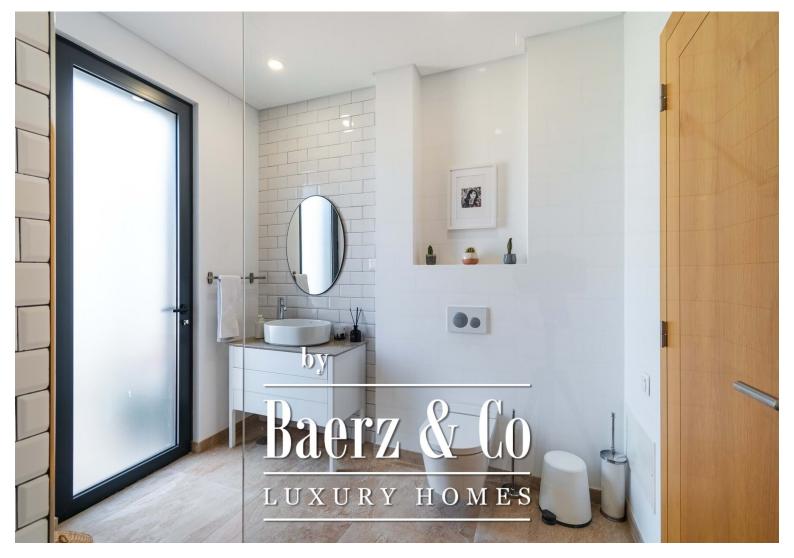

#### **OMSCHRIJVING**

This stunning 4 bedroom villa is located in the very up and coming area of Areeiro in Almancil and was only just recently built (2021), offering clean modern interiors and a floor area of 552 sqm. The property offers a very bright, airy feel without being entirely open plan in it's layout. The ground floor comprises of a spacious airy living room featuring a double height ceiling and a cozy fireplace. On this level you will also find a large fully-equipped kitchen with a designated dining area, and a separate utilities room. The kitchen also allows direct access to the outside bbq (which is covered by a pergola) and pool area. There are 3 ensuite bedrooms on this floor. Moving upstairs, the master bedroom is located on the first floor and features two walk-in wardrobes. Here you will also find an office area. The basement of the property is equipped with a lovely wine cellar, games room, and another spacious TV Cinema room. There is also a roof terrace from which to make the most of the breath-taking Algarve sunsets and long summer afternoons. Outside the villa benefits from total privacy and ample garden space as well as a large private pool. This property offers AC, a storage room, solar panels, and a garage for 2 cars. Areeiro is on the rise due to its superb central location, only a short drive to the resorts of Quinta do Lago and Vale do Lobo, the historic town of Loule and the buzzing Vilamoura area. - REF: V833