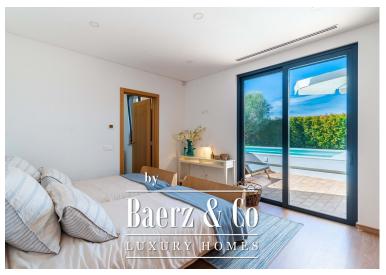

#### **OMSCHRIJVING**

This stunning 4 bedroom villa is located in the very up and coming area of Areeiro in Almancil and was only just recently built (2021), offering clean modern interiors and a floor area of 552 sqm. The property offers a very bright, airy feel without being entirely open plan in it's layout. The ground floor comprises of a spacious airy living room featuring a double height ceiling and a cozy fireplace. On this level you will also find a large fully-equipped kitchen with a designated dining area, and a separate utilities room. The kitchen also allows direct access to the outside bbq (which is covered by a pergola) and pool area. There are 3 ensuite bedrooms on this floor. Moving upstairs, the master bedroom is located on the first floor and features two walk-in wardrobes. Here you will also find an office area. The basement of the property is equipped with a lovely wine cellar, games room, and another spacious TV Cinema room. There is also a roof terrace from which to make the most of the breath-taking Algarve sunsets and long summer afternoons. Outside the villa benefits from total privacy and ample garden space as well as a large private pool. This property offers AC, a storage room, solar panels, and a garage for 2 cars. Areeiro is on the rise due to its superb central location, only a short drive to the resorts of Quinta do Lago and Vale do Lobo, the historic town of Loule and the buzzing Vilamoura area. - REF: V833