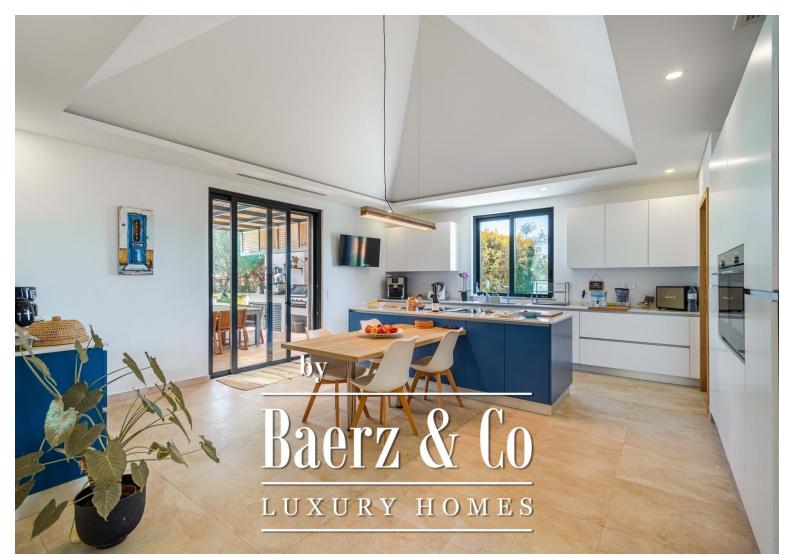

#### **OMSCHRIJVING**

This stunning 4 bedroom villa is located in the very up and coming area of Areeiro in Almancil and was only just recently built (2021), offering clean modern interiors and a floor area of 552 sqm. The property offers a very bright, airy feel without being entirely open plan in it's layout. The ground floor comprises of a spacious airy living room featuring a double height ceiling and a cozy fireplace. On this level you will also find a large fully-equipped kitchen with a designated dining area, and a separate utilities room. The kitchen also allows direct access to the outside bbq (which is covered by a pergola) and pool area. There are 3 ensuite bedrooms on this floor. Moving upstairs, the master bedroom is located on the first floor and features two walk-in wardrobes. Here you will also find an office area. The basement of the property is equipped with a lovely wine cellar, games room, and another spacious TV Cinema room. There is also a roof terrace from which to make the most of the breath-taking Algarve sunsets and long summer afternoons. Outside the villa benefits from total privacy and ample garden space as well as a large private pool. This property offers AC, a storage room, solar panels, and a garage for 2 cars. Areeiro is on the rise due to its superb central location, only a short drive to the resorts of Quinta do Lago and Vale do Lobo, the historic town of Loule and the buzzing Vilamoura area. - REF: V833