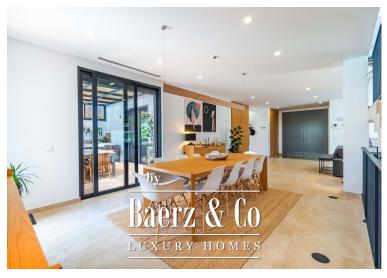

#### **OMSCHRIJVING**

This stunning 4 bedroom villa is located in the very up and coming area of Areeiro in Almancil and was only just recently built (2021), offering clean modern interiors and a floor area of 552 sqm. The property offers a very bright, airy feel without being entirely open plan in it's layout. The ground floor comprises of a spacious airy living room featuring a double height ceiling and a cozy fireplace. On this level you will also find a large fully-equipped kitchen with a designated dining area, and a separate utilities room. The kitchen also allows direct access to the outside bbq (which is covered by a pergola) and pool area. There are 3 ensuite bedrooms on this floor. Moving upstairs, the master bedroom is located on the first floor and features two walk-in wardrobes. Here you will also find an office area. The basement of the property is equipped with a lovely wine cellar, games room, and another spacious TV Cinema room. There is also a roof terrace from which to make the most of the breath-taking Algarve sunsets and long summer afternoons. Outside the villa benefits from total privacy and ample garden space as well as a large private pool. This property offers AC, a storage room, solar panels, and a garage for 2 cars. Areeiro is on the rise due to its superb central location, only a short drive to the resorts of Quinta do Lago and Vale do Lobo, the historic town of Loule and the buzzing Vilamoura area. - REF: V833