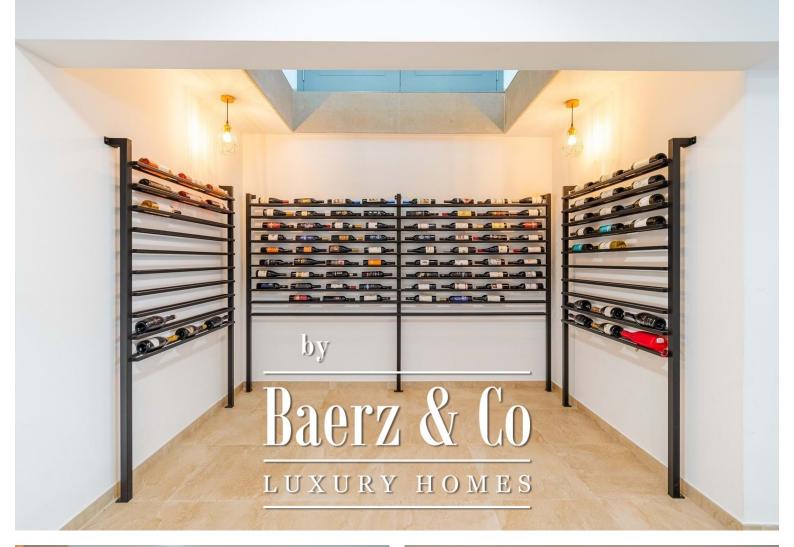

#### **OMSCHRIJVING**

This stunning 4 bedroom villa is located in the very up and coming area of Areeiro in Almancil and was only just recently built (2021), offering clean modern interiors and a floor area of 552 sqm. The property offers a very bright, airy feel without being entirely open plan in it's layout. The ground floor comprises of a spacious airy living room featuring a double height ceiling and a cozy fireplace. On this level you will also find a large fully-equipped kitchen with a designated dining area, and a separate utilities room. The kitchen also allows direct access to the outside bbq (which is covered by a pergola) and pool area. There are 3 ensuite bedrooms on this floor. Moving upstairs, the master bedroom is located on the first floor and features two walk-in wardrobes. Here you will also find an office area. The basement of the property is equipped with a lovely wine cellar, games room, and another spacious TV Cinema room. There is also a roof terrace from which to make the most of the breath-taking Algarve sunsets and long summer afternoons. Outside the villa benefits from total privacy and ample garden space as well as a large private pool. This property offers AC, a storage room, solar panels, and a garage for 2 cars. Areeiro is on the rise due to its superb central location, only a short drive to the resorts of Quinta do Lago and Vale do Lobo, the historic town of Loule and the buzzing Vilamoura area. - REF: V833