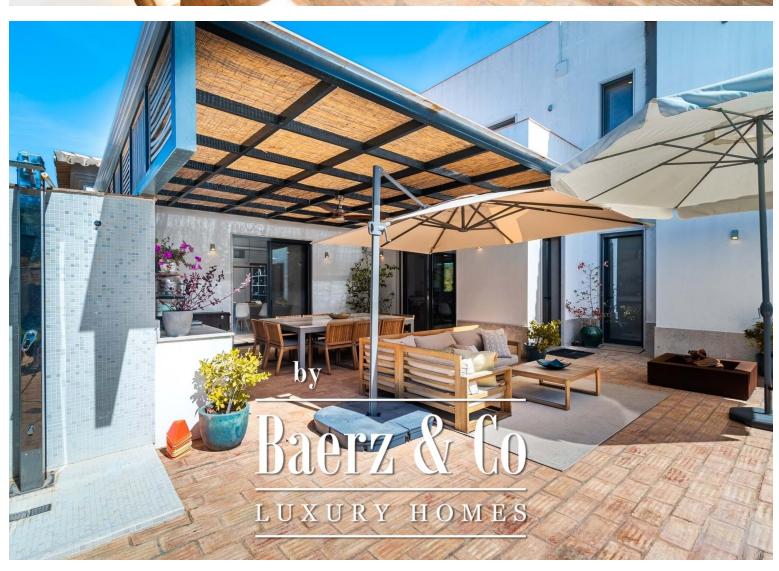

#### **OMSCHRIJVING**

This stunning 4 bedroom villa is located in the very up and coming area of Areeiro in Almancil and was only just recently built (2021), offering clean modern interiors and a floor area of 552 sqm. The property offers a very bright, airy feel without being entirely open plan in it's layout. The ground floor comprises of a spacious airy living room featuring a double height ceiling and a cozy fireplace. On this level you will also find a large fully-equipped kitchen with a designated dining area, and a separate utilities room. The kitchen also allows direct access to the outside bbq (which is covered by a pergola) and pool area. There are 3 ensuite bedrooms on this floor. Moving upstairs, the master bedroom is located on the first floor and features two walk-in wardrobes. Here you will also find an office area. The basement of the property is equipped with a lovely wine cellar, games room, and another spacious TV Cinema room. There is also a roof terrace from which to make the most of the breath-taking Algarve sunsets and long summer afternoons. Outside the villa benefits from total privacy and ample garden space as well as a large private pool. This property offers AC, a storage room, solar panels, and a garage for 2 cars. Areeiro is on the rise due to its superb central location, only a short drive to the resorts of Quinta do Lago and Vale do Lobo, the historic town of Loule and the buzzing Vilamoura area. - REF: V833