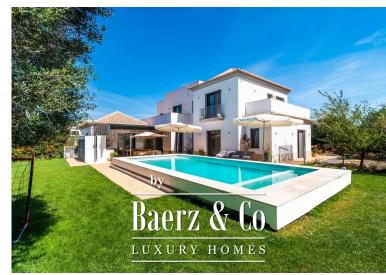

#### **OMSCHRIJVING**

This stunning 4 bedroom villa is located in the very up and coming area of Areeiro in Almancil and was only just recently built (2021), offering clean modern interiors and a floor area of 552 sqm. The property offers a very bright, airy feel without being entirely open plan in it's layout. The ground floor comprises of a spacious airy living room featuring a double height ceiling and a cozy fireplace. On this level you will also find a large fully-equipped kitchen with a designated dining area, and a separate utilities room. The kitchen also allows direct access to the outside bbq (which is covered by a pergola) and pool area. There are 3 ensuite bedrooms on this floor. Moving upstairs, the master bedroom is located on the first floor and features two walk-in wardrobes. Here you will also find an office area. The basement of the property is equipped with a lovely wine cellar, games room, and another spacious TV Cinema room. There is also a roof terrace from which to make the most of the breath-taking Algarve sunsets and long summer afternoons. Outside the villa benefits from total privacy and ample garden space as well as a large private pool. This property offers AC, a storage room, solar panels, and a garage for 2 cars. Areeiro is on the rise due to its superb central location, only a short drive to the resorts of Quinta do Lago and Vale do Lobo, the historic town of Loule and the buzzing Vilamoura area. - REF: V833