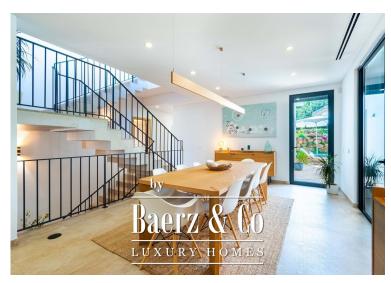

#### **OMSCHRIJVING**

This stunning 4 bedroom villa is located in the very up and coming area of Areeiro in Almancil and was only just recently built (2021), offering clean modern interiors and a floor area of 552 sqm. The property offers a very bright, airy feel without being entirely open plan in it's layout. The ground floor comprises of a spacious airy living room featuring a double height ceiling and a cozy fireplace. On this level you will also find a large fully-equipped kitchen with a designated dining area, and a separate utilities room. The kitchen also allows direct access to the outside bbq (which is covered by a pergola) and pool area. There are 3 ensuite bedrooms on this floor. Moving upstairs, the master bedroom is located on the first floor and features two walk-in wardrobes. Here you will also find an office area. The basement of the property is equipped with a lovely wine cellar, games room, and another spacious TV Cinema room. There is also a roof terrace from which to make the most of the breath-taking Algarve sunsets and long summer afternoons. Outside the villa benefits from total privacy and ample garden space as well as a large private pool. This property offers AC, a storage room, solar panels, and a garage for 2 cars. Areeiro is on the rise due to its superb central location, only a short drive to the resorts of Quinta do Lago and Vale do Lobo, the historic town of Loule and the buzzing Vilamoura area. - REF: V833