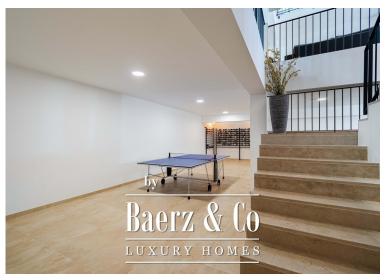

#### **OMSCHRIJVING**

This stunning 4 bedroom villa is located in the very up and coming area of Areeiro in Almancil and was only just recently built (2021), offering clean modern interiors and a floor area of 552 sqm. The property offers a very bright, airy feel without being entirely open plan in it's layout. The ground floor comprises of a spacious airy living room featuring a double height ceiling and a cozy fireplace. On this level you will also find a large fully-equipped kitchen with a designated dining area, and a separate utilities room. The kitchen also allows direct access to the outside bbq (which is covered by a pergola) and pool area. There are 3 ensuite bedrooms on this floor. Moving upstairs, the master bedroom is located on the first floor and features two walk-in wardrobes. Here you will also find an office area. The basement of the property is equipped with a lovely wine cellar, games room, and another spacious TV Cinema room. There is also a roof terrace from which to make the most of the breath-taking Algarve sunsets and long summer afternoons. Outside the villa benefits from total privacy and ample garden space as well as a large private pool. This property offers AC, a storage room, solar panels, and a garage for 2 cars. Areeiro is on the rise due to its superb central location, only a short drive to the resorts of Quinta do Lago and Vale do Lobo, the historic town of Loule and the buzzing Vilamoura area. - REF: V833