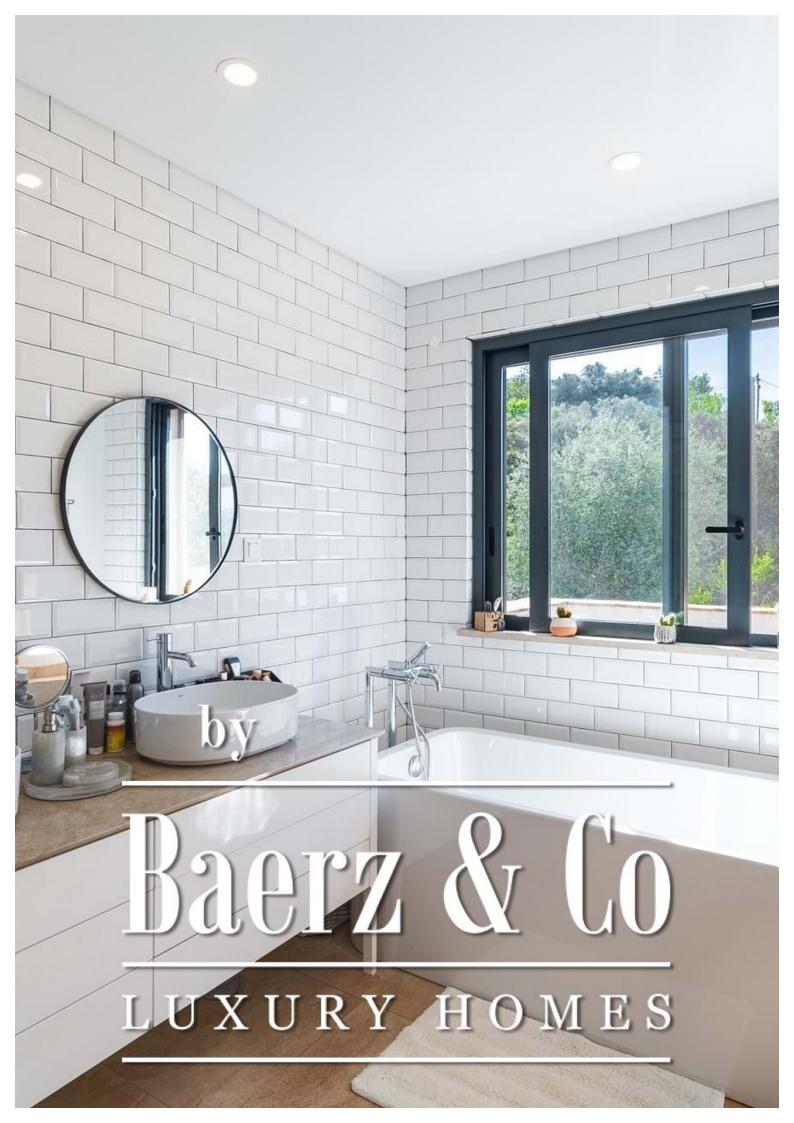

#### **OMSCHRIJVING**

This stunning 4 bedroom villa is located in the very up and coming area of Areeiro in Almancil and was only just recently built (2021), offering clean modern interiors and a floor area of 552 sqm. The property offers a very bright, airy feel without being entirely open plan in it's layout. The ground floor comprises of a spacious airy living room featuring a double height ceiling and a cozy fireplace. On this level you will also find a large fully-equipped kitchen with a designated dining area, and a separate utilities room. The kitchen also allows direct access to the outside bbq (which is covered by a pergola) and pool area. There are 3 ensuite bedrooms on this floor. Moving upstairs, the master bedroom is located on the first floor and features two walk-in wardrobes. Here you will also find an office area. The basement of the property is equipped with a lovely wine cellar, games room, and another spacious TV Cinema room. There is also a roof terrace from which to make the most of the breath-taking Algarve sunsets and long summer afternoons. Outside the villa benefits from total privacy and ample garden space as well as a large private pool. This property offers AC, a storage room, solar panels, and a garage for 2 cars. Areeiro is on the rise due to its superb central location, only a short drive to the resorts of Quinta do Lago and Vale do Lobo, the historic town of Loule and the buzzing Vilamoura area. - REF: V833