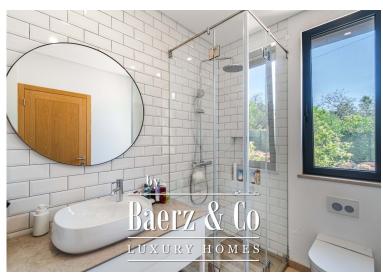

### **INDELING**

| Aantal kamers    | 4                              |  |
|------------------|--------------------------------|--|
| Aantal badkamers | 5                              |  |
| Voorzieningen    | Proximity: Golf course, Garage |  |

#### **OMSCHRIJVING**

This stunning 4 bedroom villa is located in the very up and coming area of Areeiro in Almancil and was only just recently built (2021), offering clean modern interiors and a floor area of 552 sqm. The property offers a very bright, airy feel without being entirely open plan in it's layout. The ground floor comprises of a spacious airy living room featuring a double height ceiling and a cozy fireplace. On this level you will also find a large fully-equipped kitchen with a designated dining area, and a separate utilities room. The kitchen also allows direct access to the outside bbq (which is covered by a pergola) and pool area. There are 3 ensuite bedrooms on this floor. Moving upstairs, the master bedroom is located on the first floor and features two walk-in wardrobes. Here you will also find an office area. The basement of the property is equipped with a lovely wine cellar, games room, and another spacious TV Cinema room. There is also a roof terrace from which to make the most of the breath-taking Algarve sunsets and long summer afternoons. Outside the villa benefits from total privacy and ample garden space as well as a large private pool. This property offers AC, a storage room, solar panels, and a garage for 2 cars. Areeiro is on the rise due to its superb central location, only a short drive to the resorts of Quinta do Lago and Vale do Lobo, the historic town of Loule and the buzzing Vilamoura area. - REF: V833