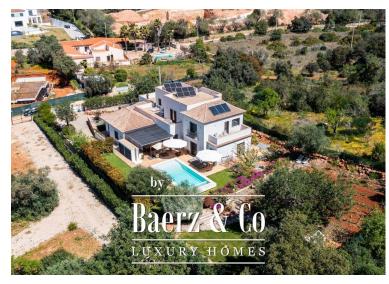

#### **OMSCHRIJVING**

This stunning 4 bedroom villa is located in the very up and coming area of Areeiro in Almancil and was only just recently built (2021), offering clean modern interiors and a floor area of 552 sqm. The property offers a very bright, airy feel without being entirely open plan in it's layout. The ground floor comprises of a spacious airy living room featuring a double height ceiling and a cozy fireplace. On this level you will also find a large fully-equipped kitchen with a designated dining area, and a separate utilities room. The kitchen also allows direct access to the outside bbq (which is covered by a pergola) and pool area. There are 3 ensuite bedrooms on this floor. Moving upstairs, the master bedroom is located on the first floor and features two walk-in wardrobes. Here you will also find an office area. The basement of the property is equipped with a lovely wine cellar, games room, and another spacious TV Cinema room. There is also a roof terrace from which to make the most of the breath-taking Algarve sunsets and long summer afternoons. Outside the villa benefits from total privacy and ample garden space as well as a large private pool. This property offers AC, a storage room, solar panels, and a garage for 2 cars. Areeiro is on the rise due to its superb central location, only a short drive to the resorts of Quinta do Lago and Vale do Lobo, the historic town of Loule and the buzzing Vilamoura area. - REF: V833