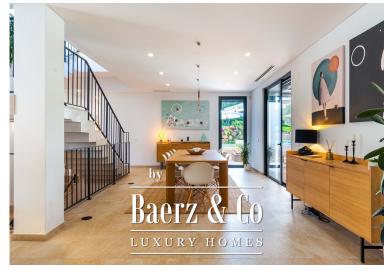

#### **OMSCHRIJVING**

This stunning 4 bedroom villa is located in the very up and coming area of Areeiro in Almancil and was only just recently built (2021), offering clean modern interiors and a floor area of 552 sqm. The property offers a very bright, airy feel without being entirely open plan in it's layout. The ground floor comprises of a spacious airy living room featuring a double height ceiling and a cozy fireplace. On this level you will also find a large fully-equipped kitchen with a designated dining area, and a separate utilities room. The kitchen also allows direct access to the outside bbq (which is covered by a pergola) and pool area. There are 3 ensuite bedrooms on this floor. Moving upstairs, the master bedroom is located on the first floor and features two walk-in wardrobes. Here you will also find an office area. The basement of the property is equipped with a lovely wine cellar, games room, and another spacious TV Cinema room. There is also a roof terrace from which to make the most of the breath-taking Algarve sunsets and long summer afternoons. Outside the villa benefits from total privacy and ample garden space as well as a large private pool. This property offers AC, a storage room, solar panels, and a garage for 2 cars. Areeiro is on the rise due to its superb central location, only a short drive to the resorts of Quinta do Lago and Vale do Lobo, the historic town of Loule and the buzzing Vilamoura area. - REF: V833