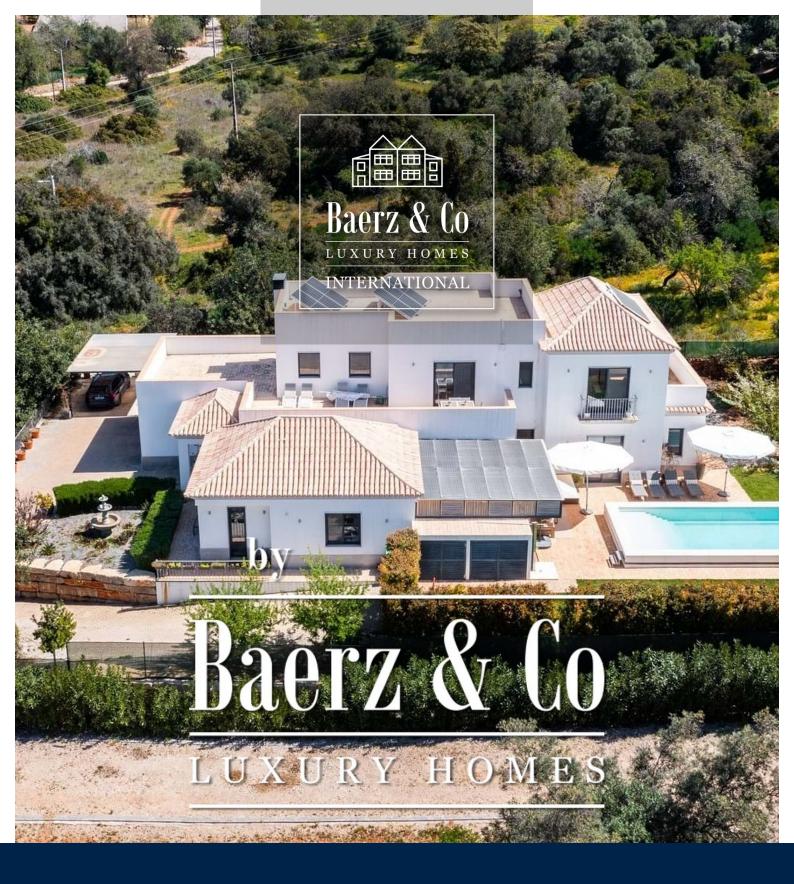

#### **OMSCHRIJVING**

This stunning 4 bedroom villa is located in the very up and coming area of Areeiro in Almancil and was only just recently built (2021), offering clean modern interiors and a floor area of 552 sqm. The property offers a very bright, airy feel without being entirely open plan in it's layout. The ground floor comprises of a spacious airy living room featuring a double height ceiling and a cozy fireplace. On this level you will also find a large fully-equipped kitchen with a designated dining area, and a separate utilities room. The kitchen also allows direct access to the outside bbq (which is covered by a pergola) and pool area. There are 3 ensuite bedrooms on this floor. Moving upstairs, the master bedroom is located on the first floor and features two walk-in wardrobes. Here you will also find an office area. The basement of the property is equipped with a lovely wine cellar, games room, and another spacious TV Cinema room. There is also a roof terrace from which to make the most of the breath-taking Algarve sunsets and long summer afternoons. Outside the villa benefits from total privacy and ample garden space as well as a large private pool. This property offers AC, a storage room, solar panels, and a garage for 2 cars. Areeiro is on the rise due to its superb central location, only a short drive to the resorts of Quinta do Lago and Vale do Lobo, the historic town of Loule and the buzzing Vilamoura area. - REF: V833