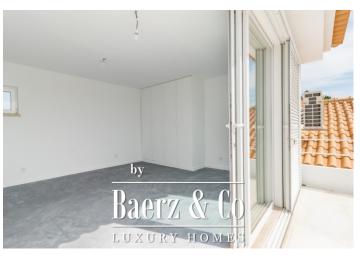

#### **OMSCHRIJVING**

House completely renovated, with 6 bedrooms, 5 en suite and a office, located in the Soltroia condominium.

With 278m2, it is implanted in a plot of land with 1200m2, in a quiet street, distributed over 2 floors and garage on the ground floor. It has microcement finishes, air conditioning, solar panels with heat pump, pre-installation of a swimming pool, large outdoor space with barbecue, terraces and garden, and is a 5-minute walk from the beach.

#### 1st floor

- Hall with cabinets;
- Living room with fireplace;
- Fully equipped American kitchen;
- Office;
- 4 bedroom en-suite, with built-in wardrobes;
- Guests bathroom.

-

2nd floor

-Bedroom en- suite with terrace.