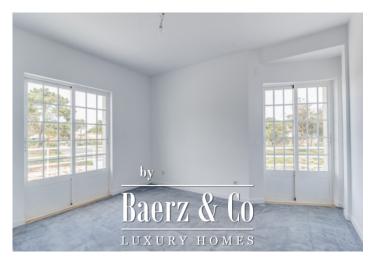

#### 1st floor

- Hall with cabinets;
- Living room with fireplace;
- Fully equipped American kitchen;
- Office;
- 4 bedroom en-suite, with built-in wardrobes;
- Guests bathroom.

-

2nd floor

-Bedroom en- suite with terrace.