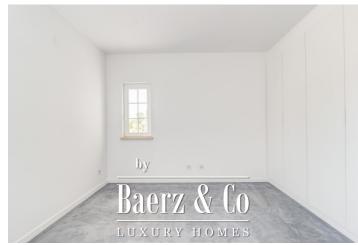

#### **OMSCHRIJVING**

House completely renovated, with 6 bedrooms, 5 en suite and a office, located in the Soltroia condominium.

With 278m2, it is implanted in a plot of land with 1200m2, in a quiet street, distributed over 2 floors and garage on the ground floor. It has microcement finishes, air conditioning, solar panels with heat pump, pre-installation of a swimming pool, large outdoor space with barbecue, terraces and garden, and is a 5-minute walk from the beach.

#### 1st floor

- Hall with cabinets;
- Living room with fireplace;
- Fully equipped American kitchen;
- Office;
- 4 bedroom en-suite, with built-in wardrobes;
- Guests bathroom.

-

2nd floor

-Bedroom en- suite with terrace.