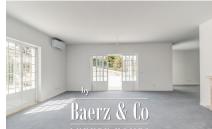

#### 1st floor

- Hall with cabinets;
- Living room with fireplace;
- Fully equipped American kitchen;
- Office;
- 4 bedroom en-suite, with built-in wardrobes;
- Guests bathroom.

-

2nd floor

-Bedroom en- suite with terrace.