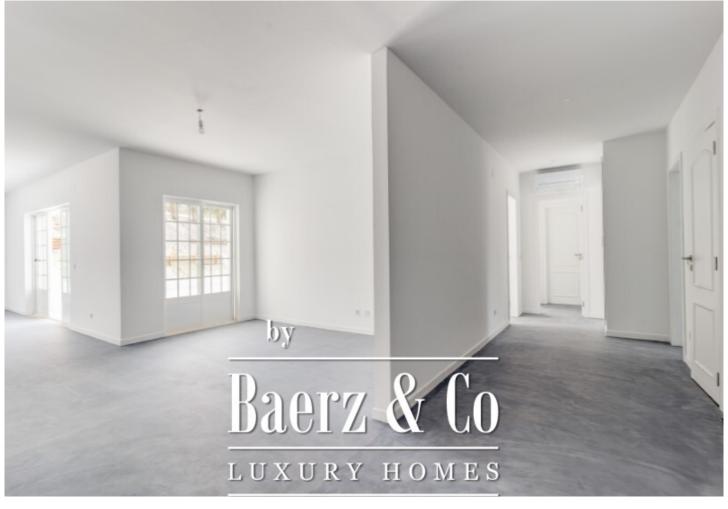

#### **OMSCHRIJVING**

House completely renovated, with 6 bedrooms, 5 en suite and a office, located in the Soltroia condominium.

With 278m2, it is implanted in a plot of land with 1200m2, in a quiet street, distributed over 2 floors and garage on the ground floor. It has microcement finishes, air conditioning, solar panels with heat pump, pre-installation of a swimming pool, large outdoor space with barbecue, terraces and garden, and is a 5-minute walk from the beach.

#### 1st floor

- Hall with cabinets;
- Living room with fireplace;
- Fully equipped American kitchen;
- Office;
- 4 bedroom en-suite, with built-in wardrobes;
- Guests bathroom.

-

2nd floor

-Bedroom en- suite with terrace.