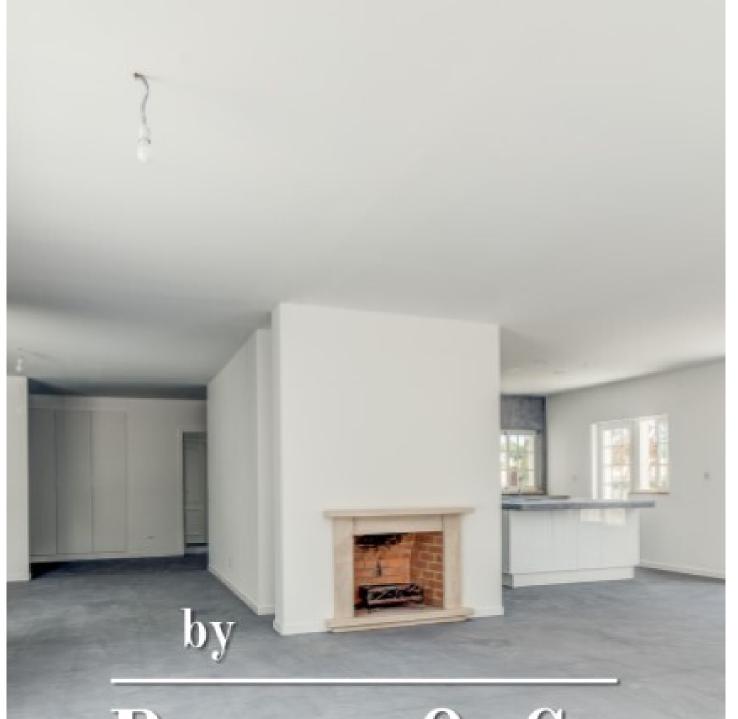

#### **OMSCHRIJVING**

House completely renovated, with 6 bedrooms, 5 en suite and a office, located in the Soltroia condominium.

With 278m2, it is implanted in a plot of land with 1200m2, in a quiet street, distributed over 2 floors and garage on the ground floor. It has microcement finishes, air conditioning, solar panels with heat pump, pre-installation of a swimming pool, large outdoor space with barbecue, terraces and garden, and is a 5-minute walk from the beach.

#### 1st floor

- Hall with cabinets;
- Living room with fireplace;
- Fully equipped American kitchen;
- Office;
- 4 bedroom en-suite, with built-in wardrobes;
- Guests bathroom.

-

2nd floor

-Bedroom en- suite with terrace.