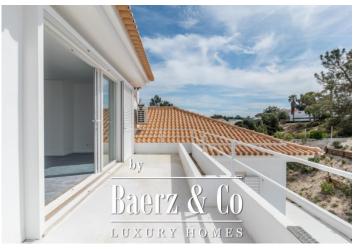

#### **OMSCHRIJVING**

House completely renovated, with 6 bedrooms, 5 en suite and a office, located in the Soltroia condominium.

With 278m2, it is implanted in a plot of land with 1200m2, in a quiet street, distributed over 2 floors and garage on the ground floor. It has microcement finishes, air conditioning, solar panels with heat pump, pre-installation of a swimming pool, large outdoor space with barbecue, terraces and garden, and is a 5-minute walk from the beach.

#### 1st floor

- Hall with cabinets;
- Living room with fireplace;
- Fully equipped American kitchen;
- Office;
- 4 bedroom en-suite, with built-in wardrobes;
- Guests bathroom.

-

2nd floor

-Bedroom en- suite with terrace.