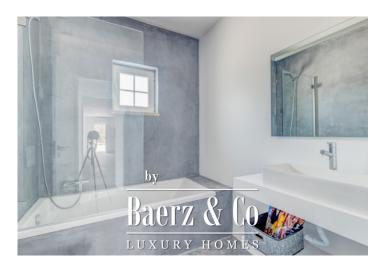

#### **INDELING**

| Aantal slaapkamers | 6 |
|--------------------|---|
| Aantal badkamers   | 6 |

#### **OMSCHRIJVING**

House completely renovated, with 6 bedrooms, 5 en suite and a office, located in the Soltroia condominium.

With 278m2, it is implanted in a plot of land with 1200m2, in a quiet street, distributed over 2 floors and garage on the ground floor. It has microcement finishes, air conditioning, solar panels with heat pump, pre-installation of a swimming pool, large outdoor space with barbecue, terraces and garden, and is a 5-minute walk from the beach.