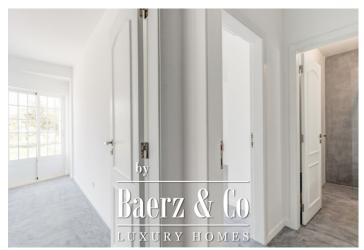

#### 1st floor

- Hall with cabinets;
- Living room with fireplace;
- Fully equipped American kitchen;
- Office;
- 4 bedroom en-suite, with built-in wardrobes;
- Guests bathroom.

-

2nd floor

-Bedroom en- suite with terrace.