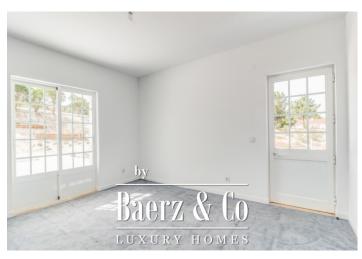

#### 1st floor

- Hall with cabinets;
- Living room with fireplace;
- Fully equipped American kitchen;
- Office;
- 4 bedroom en-suite, with built-in wardrobes;
- Guests bathroom.

-

2nd floor

-Bedroom en- suite with terrace.