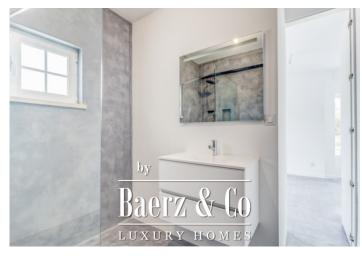

#### **OMSCHRIJVING**

House completely renovated, with 6 bedrooms, 5 en suite and a office, located in the Soltroia condominium.

With 278m2, it is implanted in a plot of land with 1200m2, in a quiet street, distributed over 2 floors and garage on the ground floor. It has microcement finishes, air conditioning, solar panels with heat pump, pre-installation of a swimming pool, large outdoor space with barbecue, terraces and garden, and is a 5-minute walk from the beach.

#### 1st floor

- Hall with cabinets;
- Living room with fireplace;
- Fully equipped American kitchen;
- Office;
- 4 bedroom en-suite, with built-in wardrobes;
- Guests bathroom.

-

2nd floor

-Bedroom en- suite with terrace.