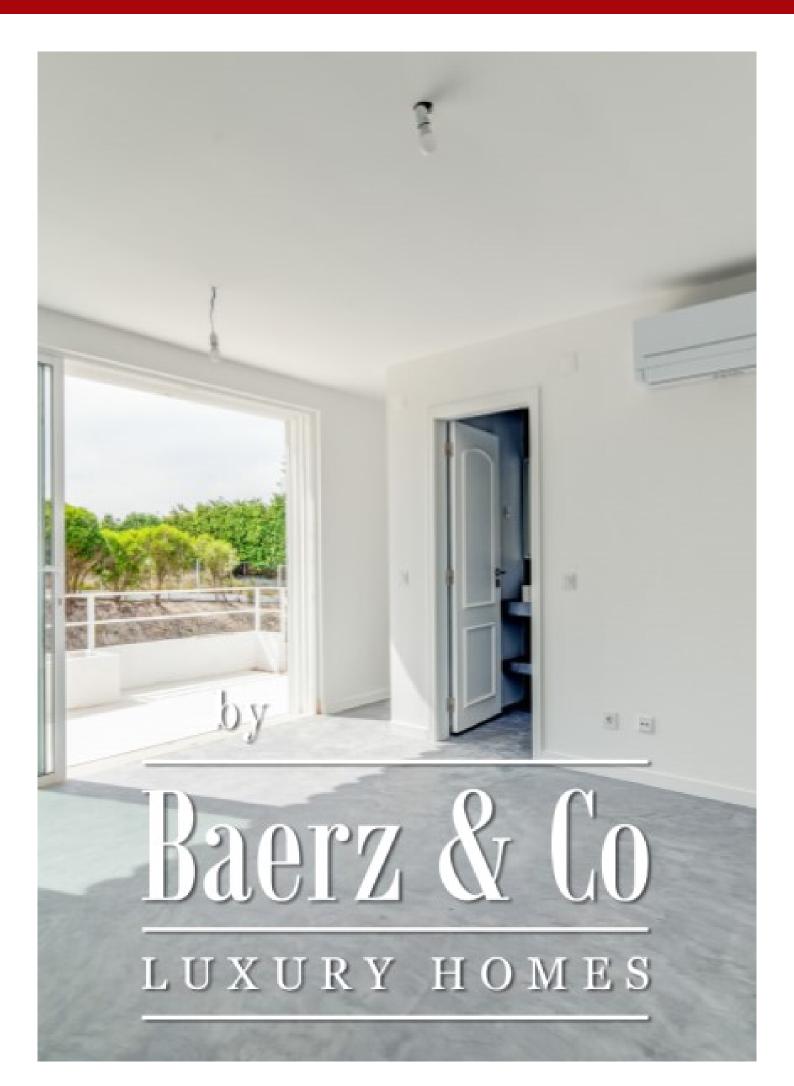

#### **OMSCHRIJVING**

House completely renovated, with 6 bedrooms, 5 en suite and a office, located in the Soltroia condominium.

With 278m2, it is implanted in a plot of land with 1200m2, in a quiet street, distributed over 2 floors and garage on the ground floor. It has microcement finishes, air conditioning, solar panels with heat pump, pre-installation of a swimming pool, large outdoor space with barbecue, terraces and garden, and is a 5-minute walk from the beach.

#### Floor 0

Large garage, prepared to make a suite, if necessary.