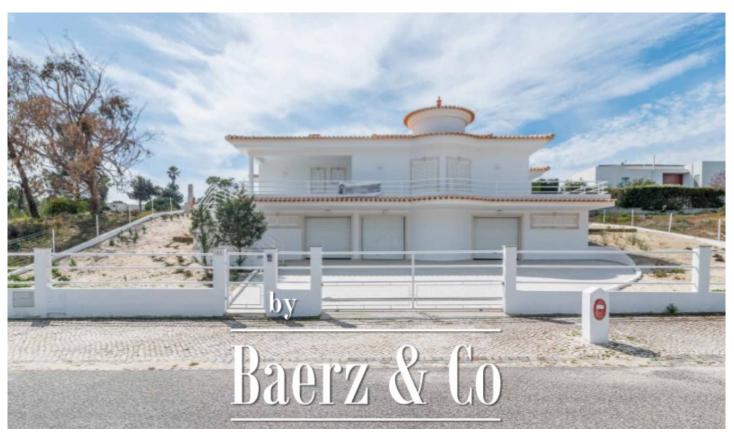

Portugal

€1.400.000

#### **OMSCHRIJVING**

House completely renovated, with 6 bedrooms, 5 en suite and a office, located in the Soltroia condominium.

With 278m2, it is implanted in a plot of land with 1200m2, in a quiet street, distributed over 2 floors and garage on the ground floor. It has microcement finishes, air conditioning, solar panels with heat pump, pre-installation of a swimming pool, large outdoor space with barbecue, terraces and garden, and is a 5-minute walk from the beach.