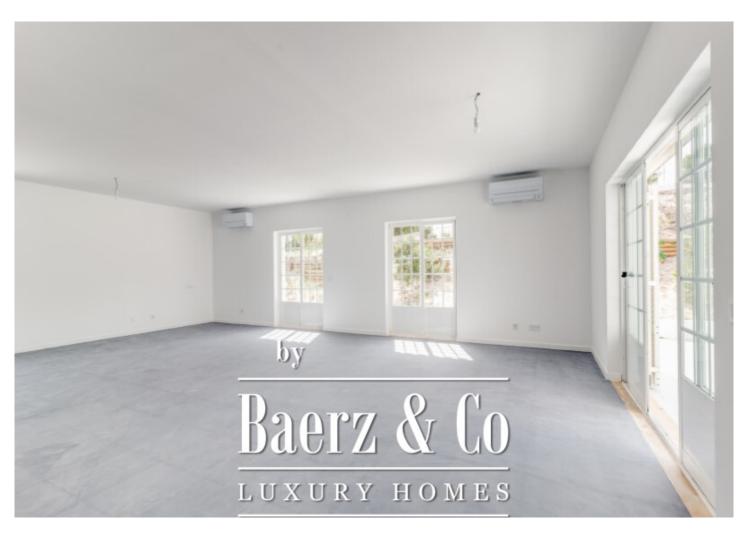

#### **OMSCHRIJVING**

House completely renovated, with 6 bedrooms, 5 en suite and a office, located in the Soltroia condominium.

With 278m2, it is implanted in a plot of land with 1200m2, in a quiet street, distributed over 2 floors and garage on the ground floor. It has microcement finishes, air conditioning, solar panels with heat pump, pre-installation of a swimming pool, large outdoor space with barbecue, terraces and garden, and is a 5-minute walk from the beach.