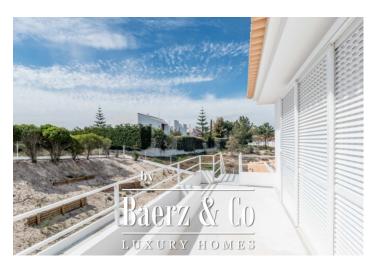

#### **OMSCHRIJVING**

House completely renovated, with 6 bedrooms, 5 en suite and a office, located in the Soltroia condominium.

With 278m2, it is implanted in a plot of land with 1200m2, in a quiet street, distributed over 2 floors and garage on the ground floor. It has microcement finishes, air conditioning, solar panels with heat pump, pre-installation of a swimming pool, large outdoor space with barbecue, terraces and garden, and is a 5-minute walk from the beach.

#### 1st floor

- Hall with cabinets;
- Living room with fireplace;
- Fully equipped American kitchen;
- Office;
- 4 bedroom en-suite, with built-in wardrobes;
- Guests bathroom.

-

2nd floor

-Bedroom en- suite with terrace.