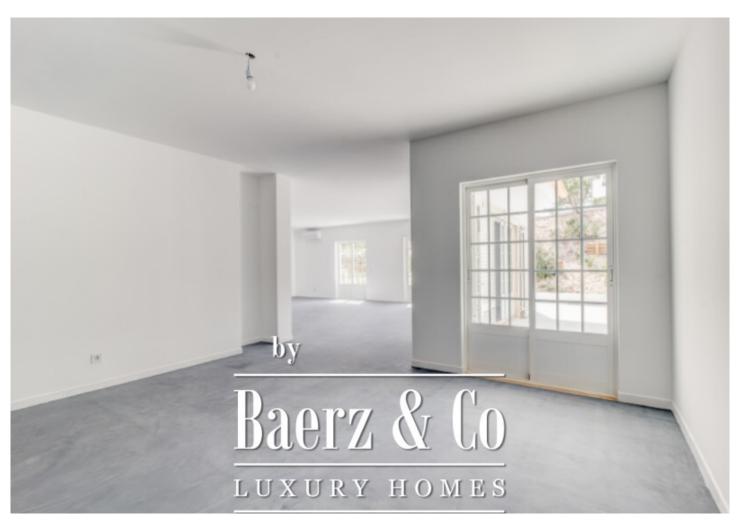

#### **OMSCHRIJVING**

House completely renovated, with 6 bedrooms, 5 en suite and a office, located in the Soltroia condominium.

With 278m2, it is implanted in a plot of land with 1200m2, in a quiet street, distributed over 2 floors and garage on the ground floor. It has microcement finishes, air conditioning, solar panels with heat pump, pre-installation of a swimming pool, large outdoor space with barbecue, terraces and garden, and is a 5-minute walk from the beach.