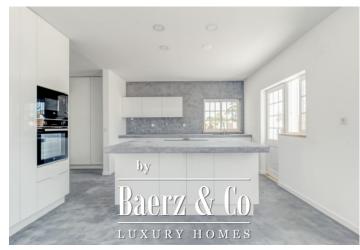

#### 1st floor

- Hall with cabinets;
- Living room with fireplace;
- Fully equipped American kitchen;
- Office;
- 4 bedroom en-suite, with built-in wardrobes;
- Guests bathroom.

-

2nd floor

-Bedroom en- suite with terrace.