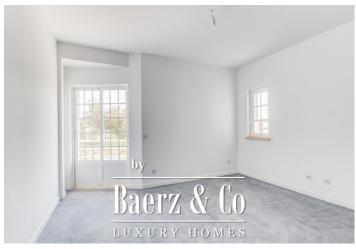

#### **OMSCHRIJVING**

House completely renovated, with 6 bedrooms, 5 en suite and a office, located in the Soltroia condominium.

With 278m2, it is implanted in a plot of land with 1200m2, in a quiet street, distributed over 2 floors and garage on the ground floor. It has microcement finishes, air conditioning, solar panels with heat pump, pre-installation of a swimming pool, large outdoor space with barbecue, terraces and garden, and is a 5-minute walk from the beach.

#### 1st floor

- Hall with cabinets;
- Living room with fireplace;
- Fully equipped American kitchen;
- Office;
- 4 bedroom en-suite, with built-in wardrobes;
- Guests bathroom.

-

2nd floor

-Bedroom en- suite with terrace.