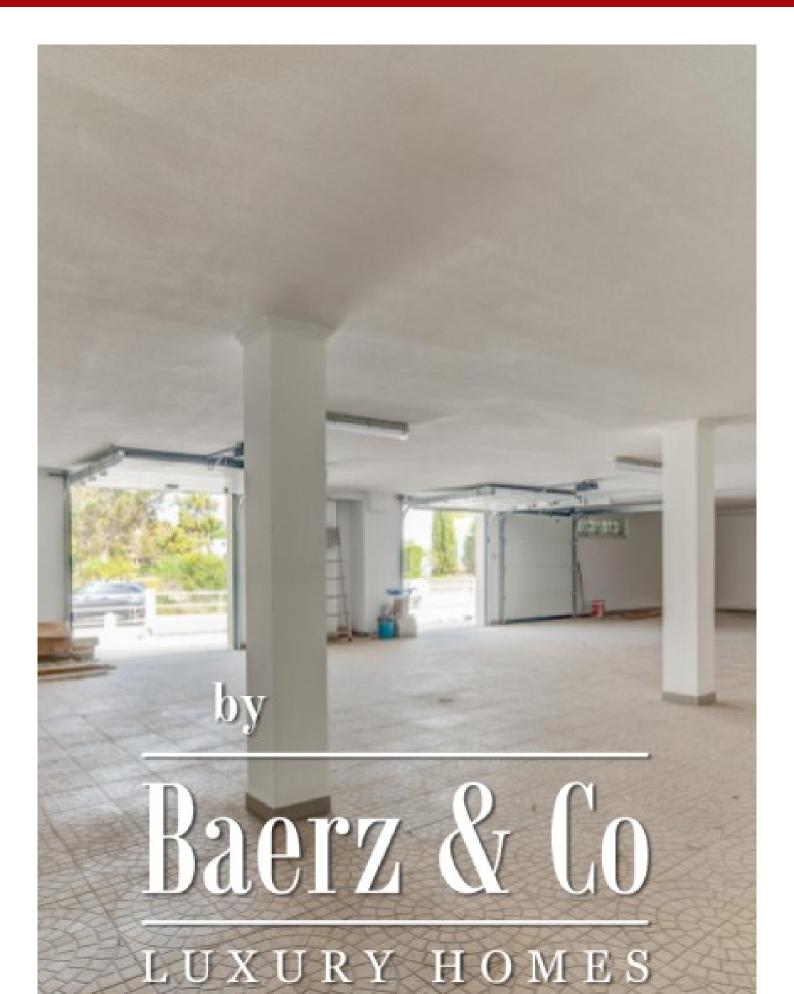

The region is surrounded by the Arrábida Natural Park, a protected nature reserve with mountainous landscapes, lush vegetation and diverse fauna. It is possible to explore trails and wildlife observation areas, allowing visitors to appreciate the natural beauty of the region.

In terms of infrastructure, Tróia has a Marina where boat owners can anchor their boats. There is also a ferry connection between Setúbal and Tróia, allowing easy access, whether by car or people.

-

In summary, Troia is a stunning and exclusive peninsula, known for its paradisiacal beaches, preserved nature, and quality leisure offer. It is an ideal destination for those looking to relax, soak up the sun and enjoy a high standard tourist experience on the coast of Portugal.

Energy Rating: D #ref:CAS\_6772











## **BAERZ PROPERTY FINDERS & ADVISORS**

Buganvília Plaza 1, Quinta do Lago 8135-024 Almancil Portugal

> Headquarters South Europe +351 911 98 38 78 richard@baerzproperty.com