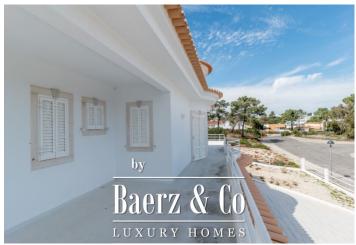

#### **OMSCHRIJVING**

House completely renovated, with 6 bedrooms, 5 en suite and a office, located in the Soltroia condominium.

With 278m2, it is implanted in a plot of land with 1200m2, in a quiet street, distributed over 2 floors and garage on the ground floor. It has microcement finishes, air conditioning, solar panels with heat pump, pre-installation of a swimming pool, large outdoor space with barbecue, terraces and garden, and is a 5-minute walk from the beach.