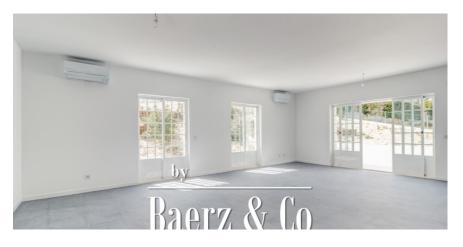

#### 1st floor

- Hall with cabinets;
- Living room with fireplace;
- Fully equipped American kitchen;
- Office;
- 4 bedroom en-suite, with built-in wardrobes;
- Guests bathroom.

-

2nd floor

-Bedroom en- suite with terrace.