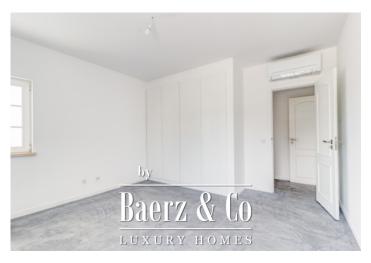

#### **OMSCHRIJVING**

House completely renovated, with 6 bedrooms, 5 en suite and a office, located in the Soltroia condominium.

With 278m2, it is implanted in a plot of land with 1200m2, in a quiet street, distributed over 2 floors and garage on the ground floor. It has microcement finishes, air conditioning, solar panels with heat pump, pre-installation of a swimming pool, large outdoor space with barbecue, terraces and garden, and is a 5-minute walk from the beach.

#### 1st floor

- Hall with cabinets;
- Living room with fireplace;
- Fully equipped American kitchen;
- Office;
- 4 bedroom en-suite, with built-in wardrobes;
- Guests bathroom.

-

2nd floor

-Bedroom en- suite with terrace.