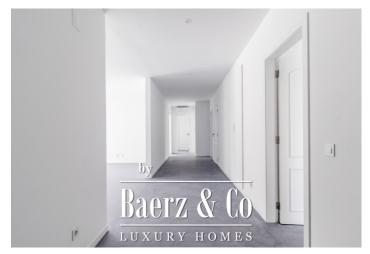

#### 1st floor

- Hall with cabinets;
- Living room with fireplace;
- Fully equipped American kitchen;
- Office;
- 4 bedroom en-suite, with built-in wardrobes;
- Guests bathroom.

-

2nd floor

-Bedroom en- suite with terrace.