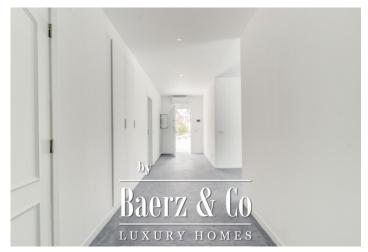

#### 1st floor

- Hall with cabinets;
- Living room with fireplace;
- Fully equipped American kitchen;
- Office;
- 4 bedroom en-suite, with built-in wardrobes;
- Guests bathroom.

-

2nd floor

-Bedroom en- suite with terrace.