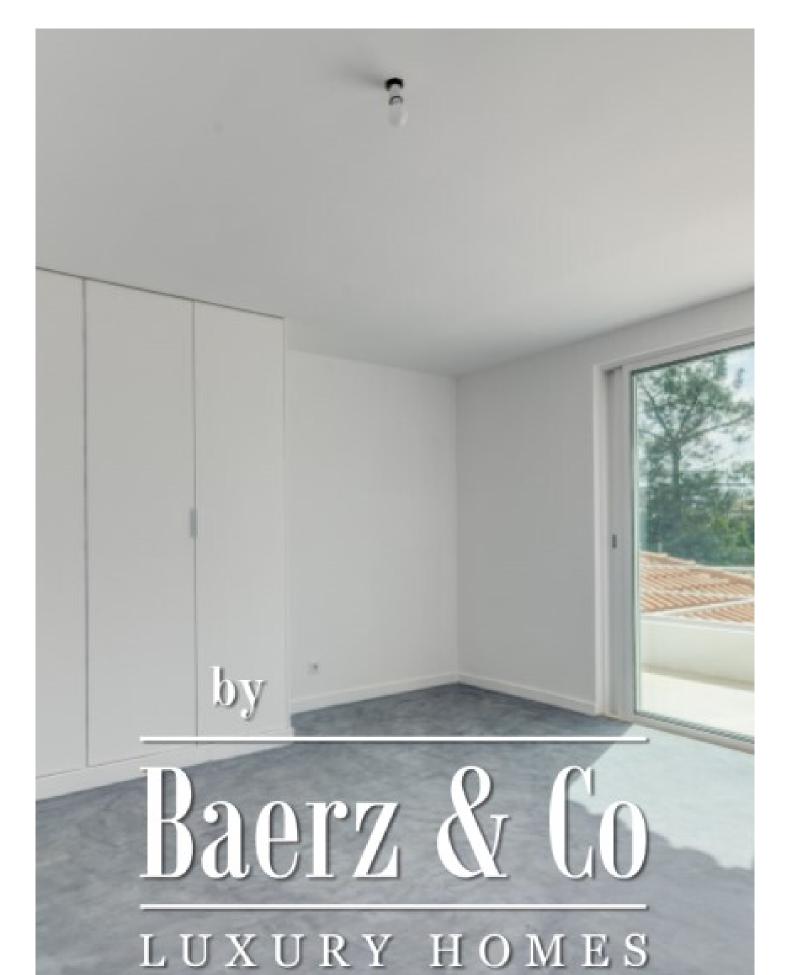

#### **OMSCHRIJVING**

House completely renovated, with 6 bedrooms, 5 en suite and a office, located in the Soltroia condominium.

With 278m2, it is implanted in a plot of land with 1200m2, in a quiet street, distributed over 2 floors and garage on the ground floor. It has microcement finishes, air conditioning, solar panels with heat pump, pre-installation of a swimming pool, large outdoor space with barbecue, terraces and garden, and is a 5-minute walk from the beach.

#### 1st floor

- Hall with cabinets;
- Living room with fireplace;
- Fully equipped American kitchen;
- Office;
- 4 bedroom en-suite, with built-in wardrobes;
- Guests bathroom.

-

2nd floor

-Bedroom en- suite with terrace.