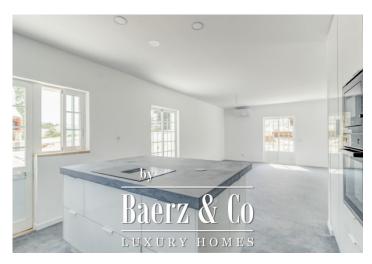

#### 1st floor

- Hall with cabinets;
- Living room with fireplace;
- Fully equipped American kitchen;
- Office;
- 4 bedroom en-suite, with built-in wardrobes;
- Guests bathroom.

-

2nd floor

-Bedroom en- suite with terrace.