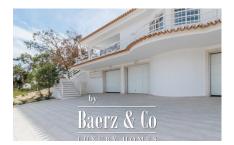

#### **OMSCHRIJVING**

House completely renovated, with 6 bedrooms, 5 en suite and a office, located in the Soltroia condominium.

With 278m2, it is implanted in a plot of land with 1200m2, in a quiet street, distributed over 2 floors and garage on the ground floor. It has microcement finishes, air conditioning, solar panels with heat pump, pre-installation of a swimming pool, large outdoor space with barbecue, terraces and garden, and is a 5-minute walk from the beach.